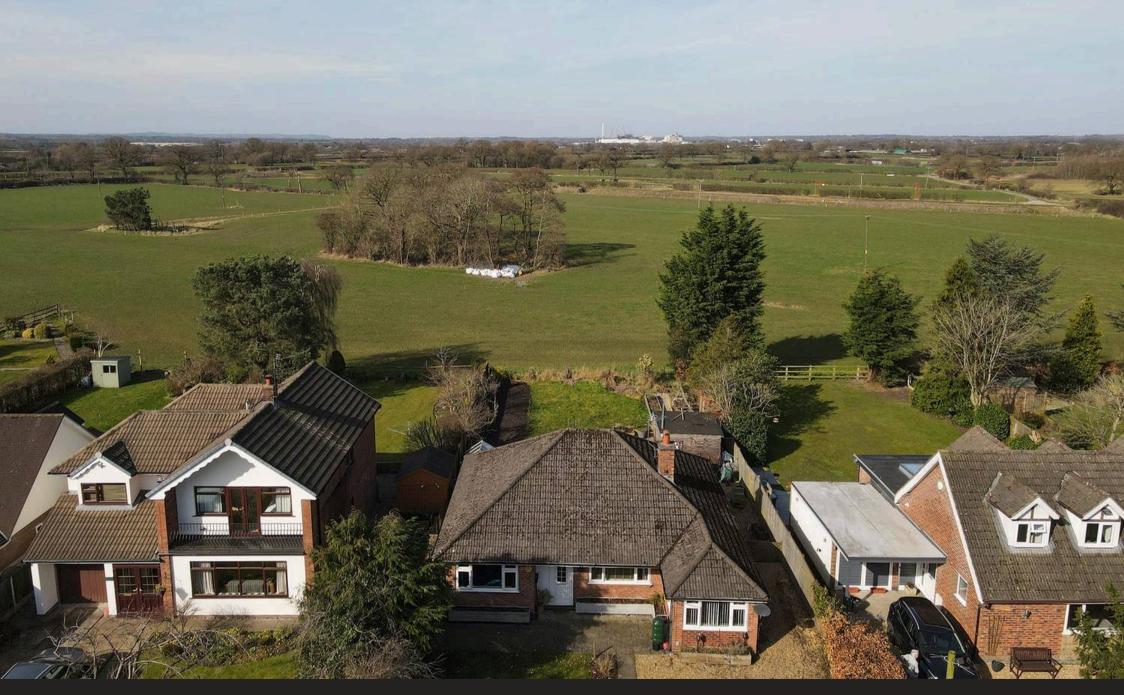

## Kimberley

Common Lane, Lach Dennis

Nestled in sought-after location with open field views, this 3-bed detached bungalow offers flexible living spaces, potential for extension, near 1500 sq ft floorspace, ample gardens, and driveway parking. No chain.

Council Tax band: E

Tenure: Freehold

EPC Energy Efficiency Rating: E

EPC Environmental Impact Rating:

- Sought-after position with open field views to the rear
- Good sized front and rear gardens plus a deep driveway for several vehicles
- Flexible living accommodation with great potential for extension or reconfiguration (STPP)
- No onward chain