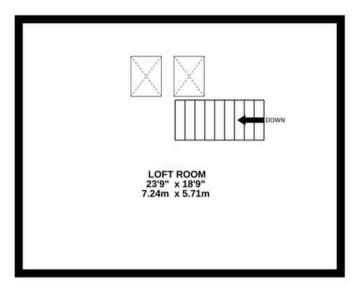

Kimberley Common Lane, Lach Dennis - CW9 7TB

Guide Price £450,000









## Kimberley

Common Lane, Lach Dennis

Nestled in sought-after location with open field views, this 3-bed detached bungalow offers flexible living spaces, potential for extension, near 1500 sq ft floorspace, ample gardens, and driveway parking. No chain.

Council Tax band: E

Tenure: Freehold

EPC Energy Efficiency Rating: E

EPC Environmental Impact Rating:

- Sought-after position with open field views to the rear
- Good sized front and rear gardens plus a deep driveway for several vehicles
- Flexible living accommodation with great potential for extension or reconfiguration (STPP)
- No onward chain







## TOTAL FLOOR AREA: 1471 sq.ft. (136.7 sq.m.) approx.



## Stuart Rushton & Company

Stuart Rushton & Co, 35 King Street - WA16 6DW

01565 757000

enquiries@srushton.co.uk

www.srushton.co.uk



We are not authorised to make or give any representations or warranties in relation to the property either here or elsewhere. We assume no responsibility for any statement that may be made in these particulars, and they do not form part of any offer or contract and must not be relied upon as statements or representation of fact. Any areas, measurements or distances are approximate. The text, photographs and plans are for guidance only. Importantly, it should not be assumed that the property has all necessary planning, building regulations or other consents and we have not tested any services, e