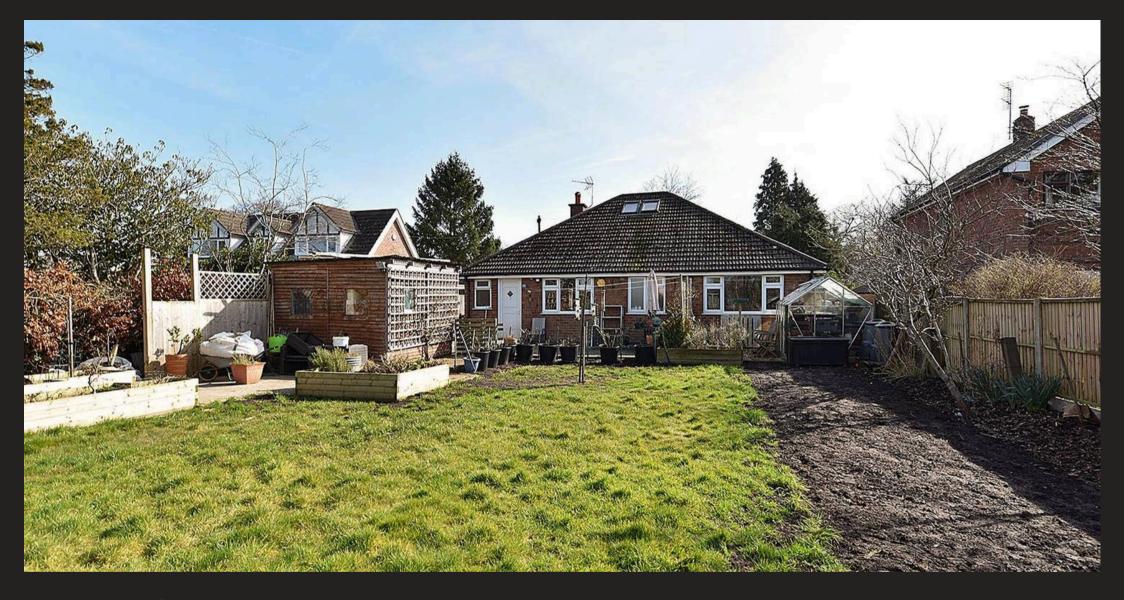

## Kimberley

Common Lane, Lach Dennis

Nestled in sought-after location with open field views, this 3-bed detached bungalow offers flexible living spaces, potential for extension, near 1500 sq ft floorspace, ample gardens, and driveway parking. No chain.

Council Tax band: E

Tenure: Freehold

EPC Energy Efficiency Rating: E

EPC Environmental Impact Rating:

- Sought-after position with open field views to the rear
- Good sized front and rear gardens plus a deep driveway for several vehicles
- Flexible living accommodation with great potential for extension or reconfiguration (STPP)
- No onward chain