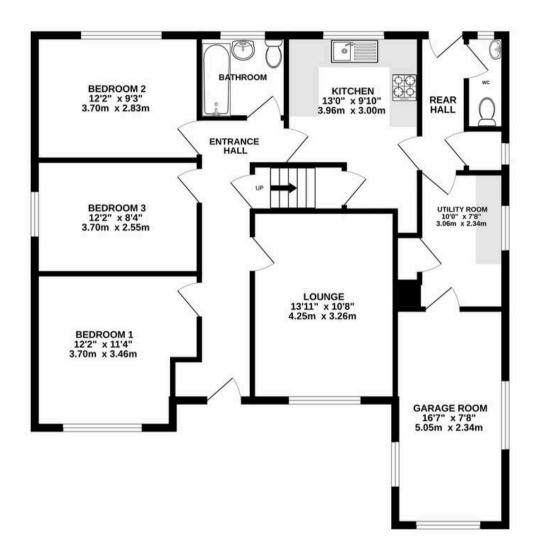

Kimberley Common Lane, Lach Dennis - CW9 7TB

Guide Price £450,000









## Kimberley

Common Lane, Lach Dennis

Nestled in sought-after location with open field views, this 3-bed detached bungalow offers flexible living spaces, potential for extension, near 1500 sq ft floorspace, ample gardens, and driveway parking. No chain.

Council Tax band: E

Tenure: Freehold

EPC Energy Efficiency Rating: E

EPC Environmental Impact Rating:

- Sought-after position with open field views to the rear
- Good sized front and rear gardens plus a deep driveway for several vehicles
- Flexible living accommodation with great potential for extension or reconfiguration (STPP)
- No onward chain







## TOTAL FLOOR AREA: 1471 sq.ft. (136.7 sq.m.) approx.



## Stuart Rushton & Company

Stuart Rushton & Co, 35 King Street - WA16 6DW

01565 757000

enquiries@srushton.co.uk

www.srushton.co.uk



We are not authorised to make or give any representations or warranties in relation to the property either here or elsewhere. We assume no responsibility for any statement that may be made in these particulars, and they do not form part of any offer or contract and must not be relied upon as statements or representation of fact. Any areas, measurements or distances are approximate. The text, photographs and plans are for guidance only. Importantly, it should not be assumed that the property has all necessary planning, building regulations or other consents and we have not tested any services,