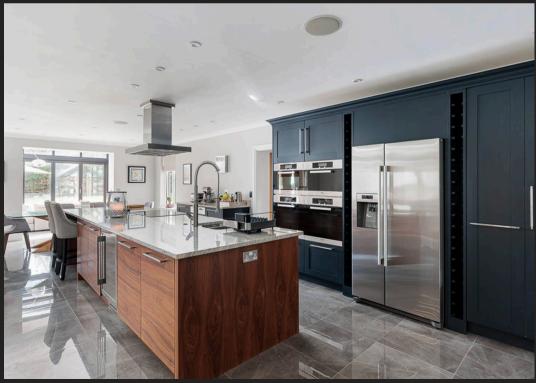

Tenure: Freehold

EPC Energy Efficiency Rating: C

- Exceptional 8200 square foot modern house with full leisure on Wilmslow's most sought after road
- Five bedrooms, seven bathrooms and seven reception rooms
- Superb indoor swimming pool complex
- Gated grounds including triple garage, in all about 0.6 acres
- Walking distance to Wilmslow town centre and the railway station