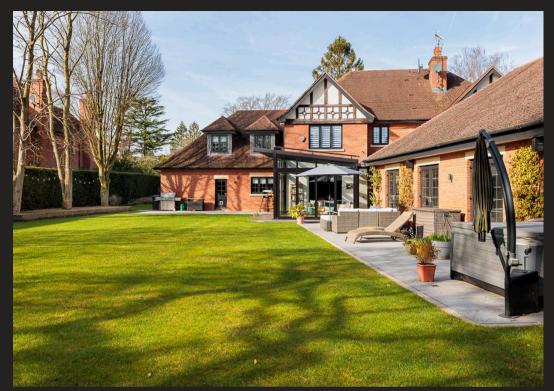

Tenure: Freehold

EPC Energy Efficiency Rating: C

- Exceptional 8200 square foot modern house with full leisure on Wilmslow's most sought after road
- Five bedrooms, seven bathrooms and seven reception rooms
- Superb indoor swimming pool complex
- Gated grounds including triple garage, in all about 0.6 acres
- Walking distance to Wilmslow town centre and the railway station