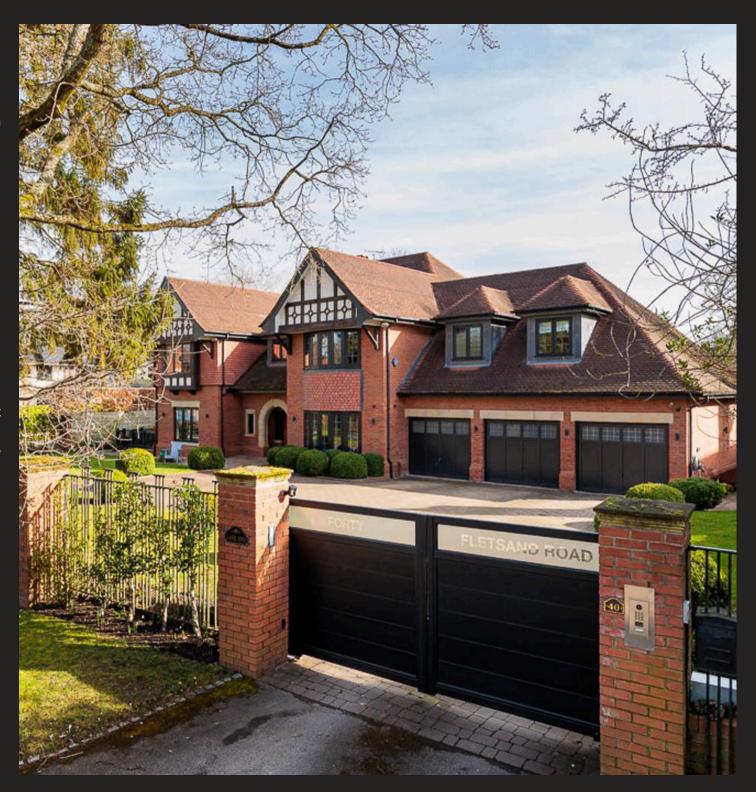

40 Fletsand Road, Wilmslow - SK9 2AB £3,595,000

## Wilmslow

An exceptional, modern detached house situated on Wilmslow's premier road standing in particularly spacious, gated gardens and grounds including a triple garage - in all about 0.6 acres.

Council Tax band: H

Tenure: Freehold

EPC Energy Efficiency Rating: C

- Exceptional 8200 square foot modern house with full leisure on Wilmslow's most sought after road
- Five bedrooms, seven bathrooms and seven reception rooms
- Superb indoor swimming pool complex
- Gated grounds including triple garage, in all about 0.6 acres
- Walking distance to Wilmslow town centre and the railway station