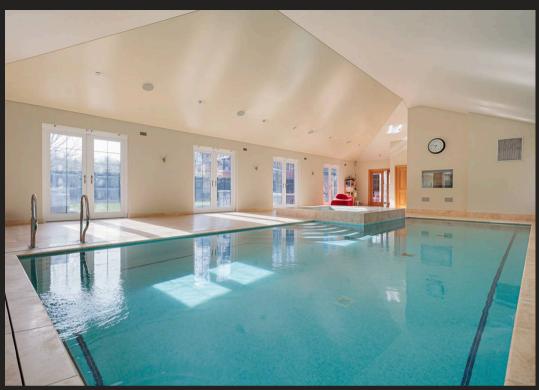

Tenure: Freehold

EPC Energy Efficiency Rating: C

- Exceptional 8200 square foot modern house with full leisure on Wilmslow's most sought after road
- Five bedrooms, seven bathrooms and seven reception rooms
- Superb indoor swimming pool complex
- Gated grounds including triple garage, in all about 0.6 acres
- Walking distance to Wilmslow town centre and the railway station