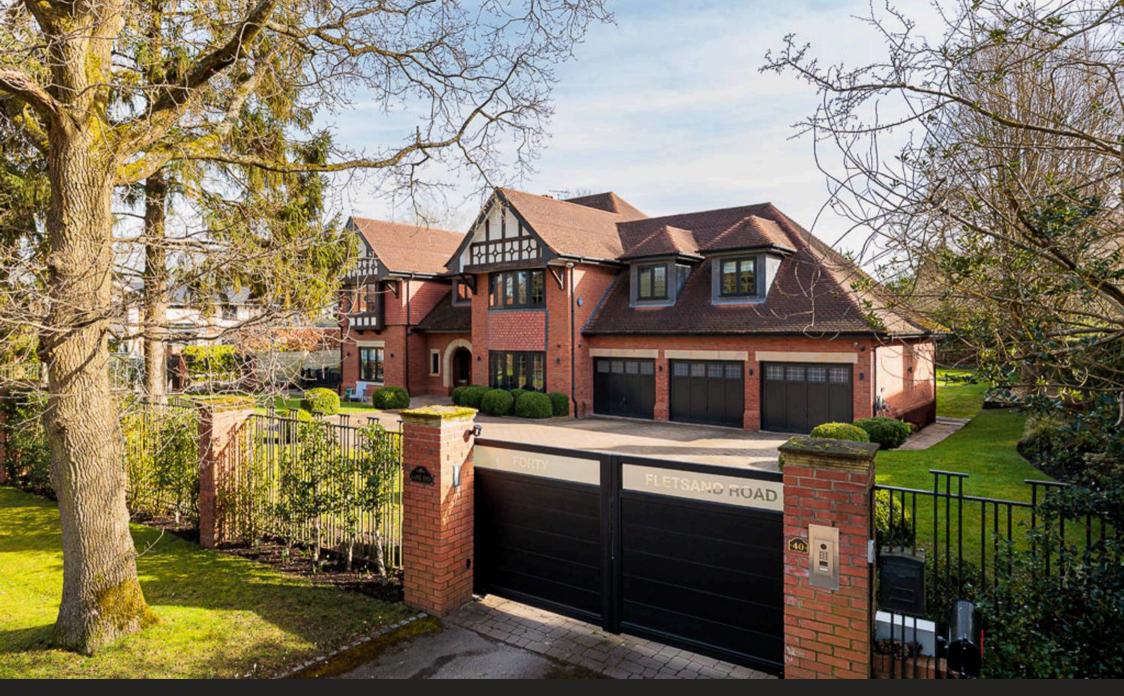

## Wilmslow

An exceptional, modern detached house situated on Wilmslow's premier road standing in particularly spacious, gated gardens and grounds including a triple garage - in all about 0.6 acres.

Council Tax band: H

Tenure: Freehold

EPC Energy Efficiency Rating: C

- Exceptional 8200 square foot modern house with full leisure on Wilmslow's most sought after road
- Five bedrooms, seven bathrooms and seven reception rooms
- Superb indoor swimming pool complex
- Gated grounds including triple garage, in all about 0.6 acres
- Walking distance to Wilmslow town centre and the railway station