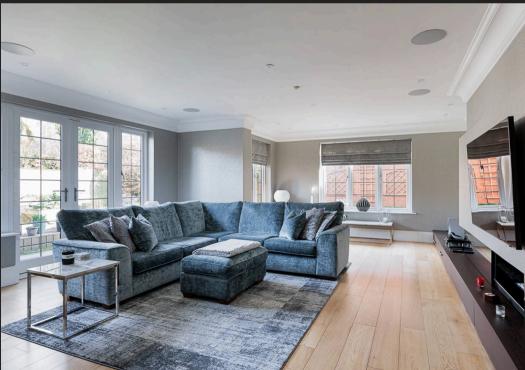

Tenure: Freehold

EPC Energy Efficiency Rating: C

- Exceptional 8200 square foot modern house with full leisure on Wilmslow's most sought after road
- Five bedrooms, seven bathrooms and seven reception rooms
- Superb indoor swimming pool complex
- Gated grounds including triple garage, in all about 0.6 acres
- Walking distance to Wilmslow town centre and the railway station