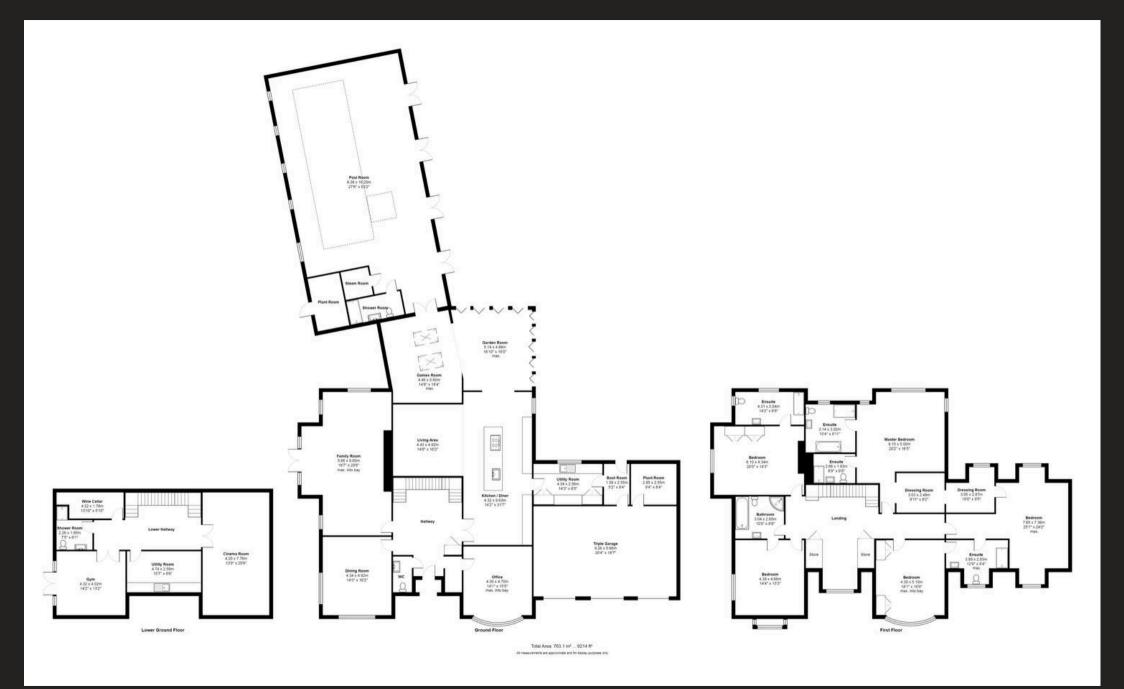

Tenure: Freehold

EPC Energy Efficiency Rating: C

- Exceptional 8200 square foot modern house with full leisure on Wilmslow's most sought after road
- Five bedrooms, seven bathrooms and seven reception rooms
- Superb indoor swimming pool complex
- Gated grounds including triple garage, in all about 0.6 acres
- Walking distance to Wilmslow town centre and the railway station