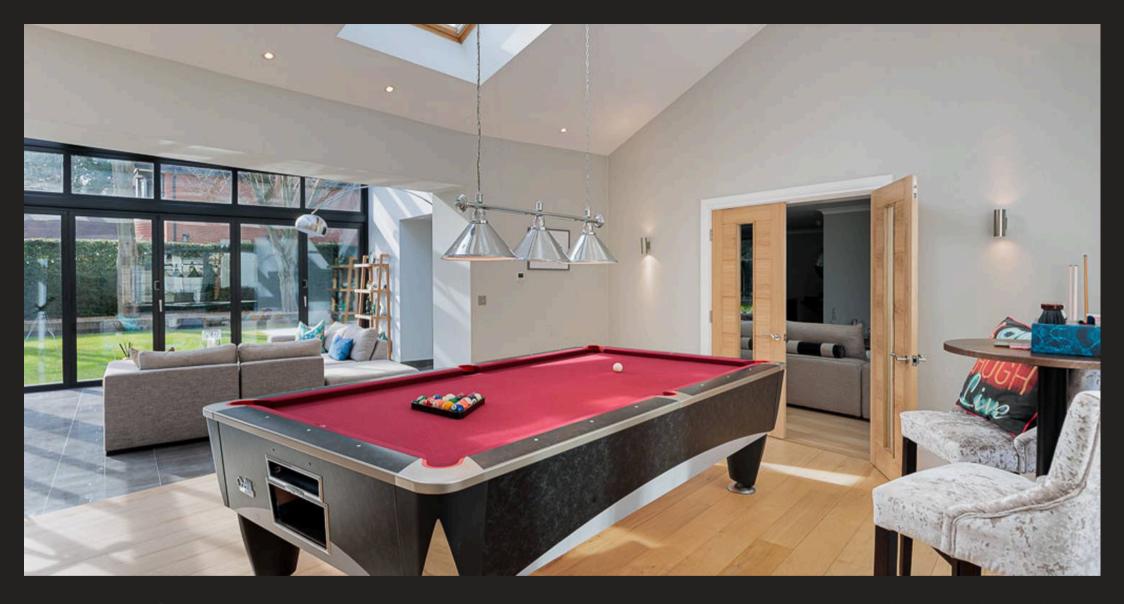

Tenure: Freehold

EPC Energy Efficiency Rating: C

- Exceptional 8200 square foot modern house with full leisure on Wilmslow's most sought after road
- Five bedrooms, seven bathrooms and seven reception rooms
- Superb indoor swimming pool complex
- Gated grounds including triple garage, in all about 0.6 acres
- Walking distance to Wilmslow town centre and the railway station