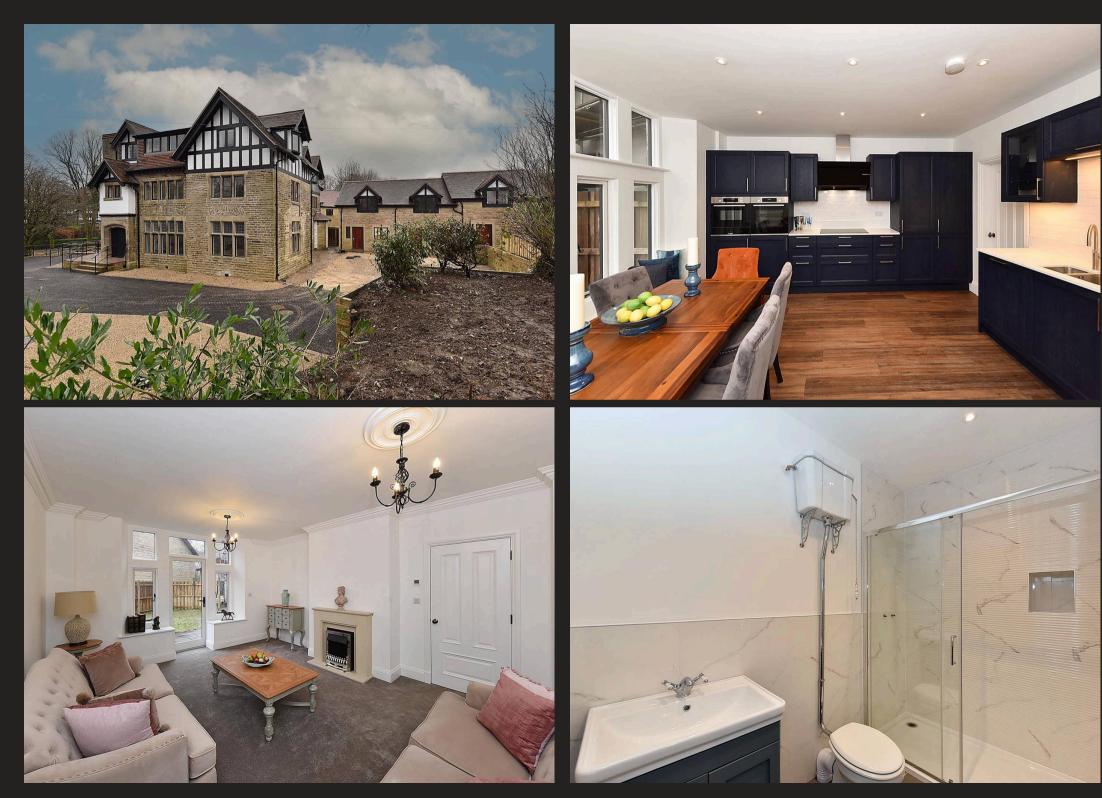

## Temple Road, Buxton

Charming new build cottages in prime town centre location with modern open-plan layout, 2 beds, private garden, and parking. High-quality finishes and picturesque surroundings. Council Tax band: TBD

EPC Rating: TBC

Tenure: Freehold

- Exclusive development of recently conceived luxury apartments, 2 townhouses and only 3 cottages
- Excellent location within the town's Conservation area, close to Pavilion Gardens
- Attractive new build cottages
- Stylish kitchen with quartz work tops
- Open-plan living
- Private garden and parking