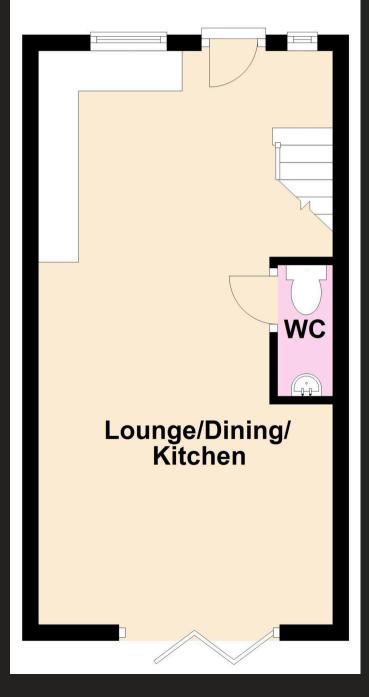

1 The Cottages Alison Park, Temple Road - SK17 9BA

Prices From £375,000



## 1 The Cottages Alison Park

## Temple Road, Buxton

Charming new build cottages in prime town centre location with modern open-plan layout, 2 beds, private garden, and parking. High-quality finishes and picturesque surroundings. Council Tax band: TBD

EPC Rating: TBC

Tenure: Freehold

- Exclusive development of recently conceived luxury apartments, 2 townhouses and only 3 cottages
- Excellent location within the town's Conservation area, close to Pavilion Gardens
- Attractive new build cottages
- Stylish kitchen with quartz work tops
- Open-plan living
- Private garden and parking



## **Ground Floor**





## Stuart Rushton & Company

Stuart Rushton & Co, 35 King Street - WA16 6DW

01565 757000

enquiries@srushton.co.uk

www.srushton.co.uk



We are not authorised to make or give any representations or warranties in relation to the property either here or elsewhere. We assume no responsibility for any statement that may be made in these particulars, and they do not form part of any offer or contract and must not be relied upon as statements or representation of fact. Any areas, measurements or distances are approximate. The text, photographs and plans are for guidance only. Importantly, it should not be assumed that the property has all necessary planning, building regulations or other consents and we have not tested any services, equipment or facilities. Purchasers must satisfy themselv