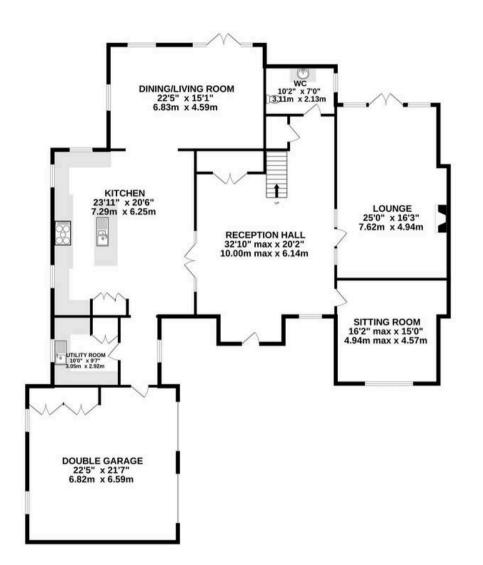

GROUND FLOOR 2720 sq.ft. (252.7 sq.m.) approx.

1ST FLOOR 2639 sq.ft. (245.1 sq.m.) approx.

## TOTAL FLOOR AREA: 5359 sq.ft. (497.8 sq.m.) approx.