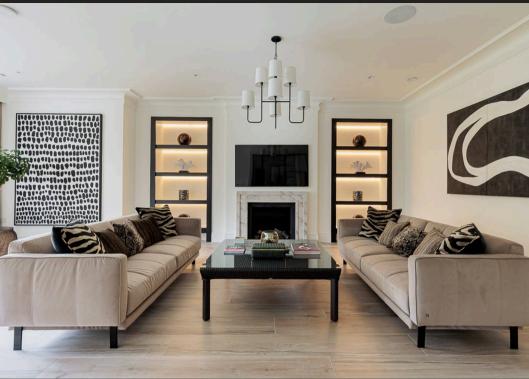

Council Tax band: H

Tenure: Freehold

EPC Energy Efficiency Rating: B

- Newly built house (2021) with exceptional attention to deal and finished to exacting standards throughout.
- Over 5300 sqft of accommodation in total.
- Stylish interior design with high end fixtures and fittings.
- Impressive kitchen/living/dining space with bespoke hand painted kitchen.
- Four bedroom suites all with en suites.
- Fantastic room proportions throughout.
- Extensive rear lawns with planting, and stone patio.
- Private gated entrance with double garage.