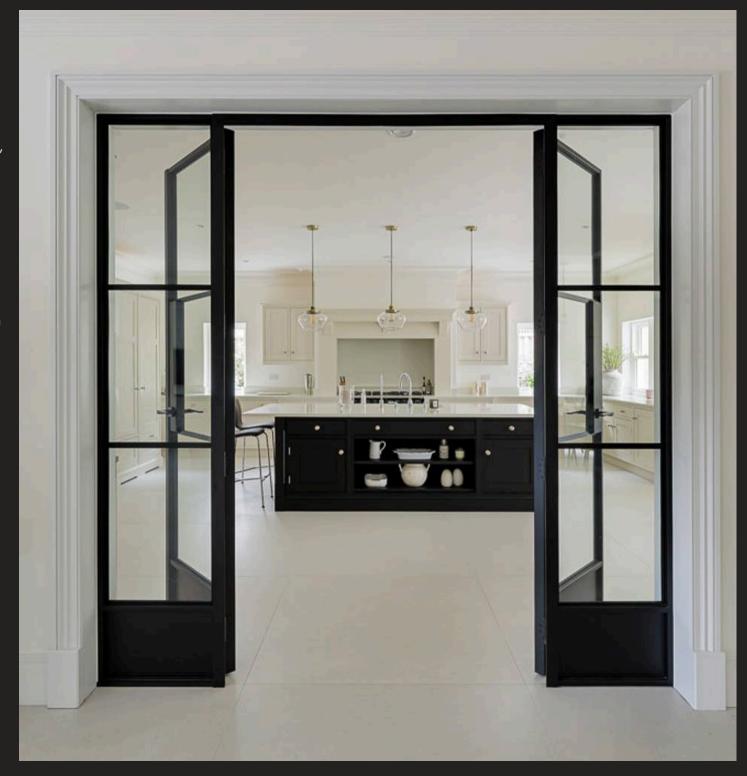

## Knutsford

Recently built luxury home in Legh Rd conservation area. 5,300 sq ft with exquisite design, stunning kitchen, 4-bed suites, mature gardens, private gates, double garage. Ultimate contemporary luxury living!

Council Tax band: H

Tenure: Freehold

EPC Energy Efficiency Rating: B

- Newly built house (2021) with exceptional attention to deal and finished to exacting standards throughout.
- Over 5300 sqft of accommodation in total.
- Stylish interior design with high end fixtures and fittings.
- Impressive kitchen/living/dining space with bespoke hand painted kitchen.
- Four bedroom suites all with en suites.
- Fantastic room proportions throughout.
- Extensive rear lawns with planting, and stone patio.
- Private gated entrance with double garage.