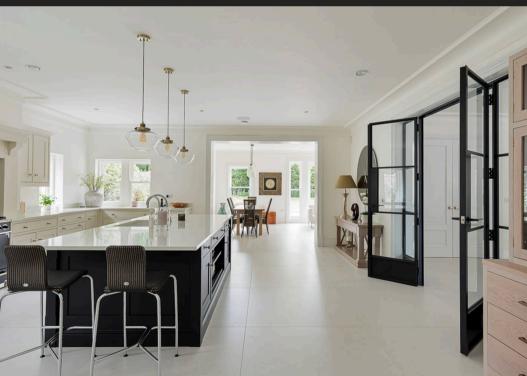

Council Tax band: H

Tenure: Freehold

EPC Energy Efficiency Rating: B

- Newly built house (2021) with exceptional attention to deal and finished to exacting standards throughout.
- Over 5300 sqft of accommodation in total.
- Stylish interior design with high end fixtures and fittings.
- Impressive kitchen/living/dining space with bespoke hand painted kitchen.
- Four bedroom suites all with en suites.
- Fantastic room proportions throughout.
- Extensive rear lawns with planting, and stone patio.
- Private gated entrance with double garage.