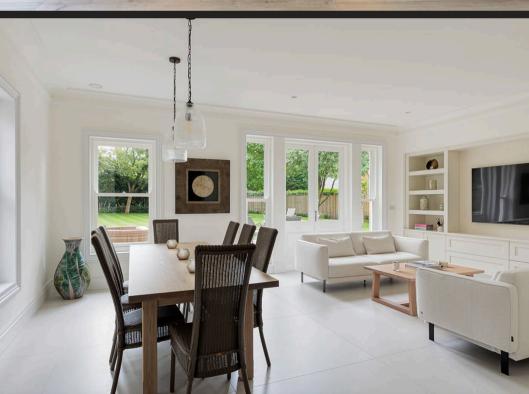

## Knutsford

Recently built luxury home in Legh Rd conservation area. 5,300 sq ft with exquisite design, stunning kitchen, 4-bed suites, mature gardens, private gates, double garage. Ultimate contemporary luxury living!

Council Tax band: H

Tenure: Freehold

EPC Energy Efficiency Rating: B

- Newly built house (2021) with exceptional attention to deal and finished to exacting standards throughout.
- Over 5300 sqft of accommodation in total.
- Stylish interior design with high end fixtures and fittings.
- Impressive kitchen/living/dining space with bespoke hand painted kitchen.
- Four bedroom suites all with en suites.
- Fantastic room proportions throughout.
- Extensive rear lawns with planting, and stone patio.
- Private gated entrance with double garage.