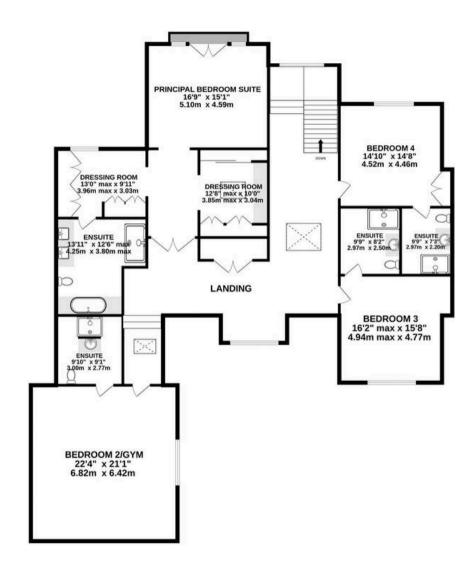

GROUND FLOOR 2720 sq.ft. (252.7 sq.m.) approx.

1ST FLOOR 2639 sq.ft. (245.1 sq.m.) approx.

## TOTAL FLOOR AREA: 5359 sq.ft. (497.8 sq.m.) approx.