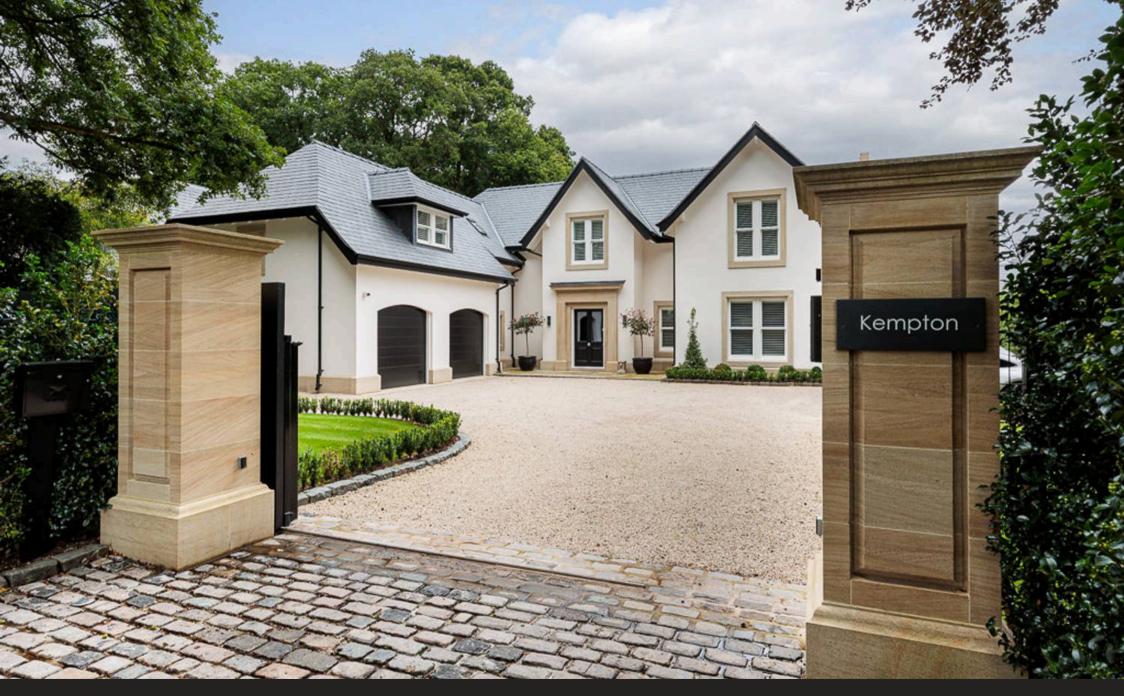

Kempton Legh Road, Knutsford - WA16 8NT £3,695,000

## Knutsford

Recently built luxury home in Legh Rd conservation area. 5,300 sq ft with exquisite design, stunning kitchen, 4-bed suites, mature gardens, private gates, double garage. Ultimate contemporary luxury living!

Council Tax band: H

Tenure: Freehold

EPC Energy Efficiency Rating: B

- Newly built house (2021) with exceptional attention to deal and finished to exacting standards throughout.
- Over 5300 sqft of accommodation in total.
- Stylish interior design with high end fixtures and fittings.
- Impressive kitchen/living/dining space with bespoke hand painted kitchen.
- Four bedroom suites all with en suites.
- Fantastic room proportions throughout.
- Extensive rear lawns with planting, and stone patio.
- Private gated entrance with double garage.