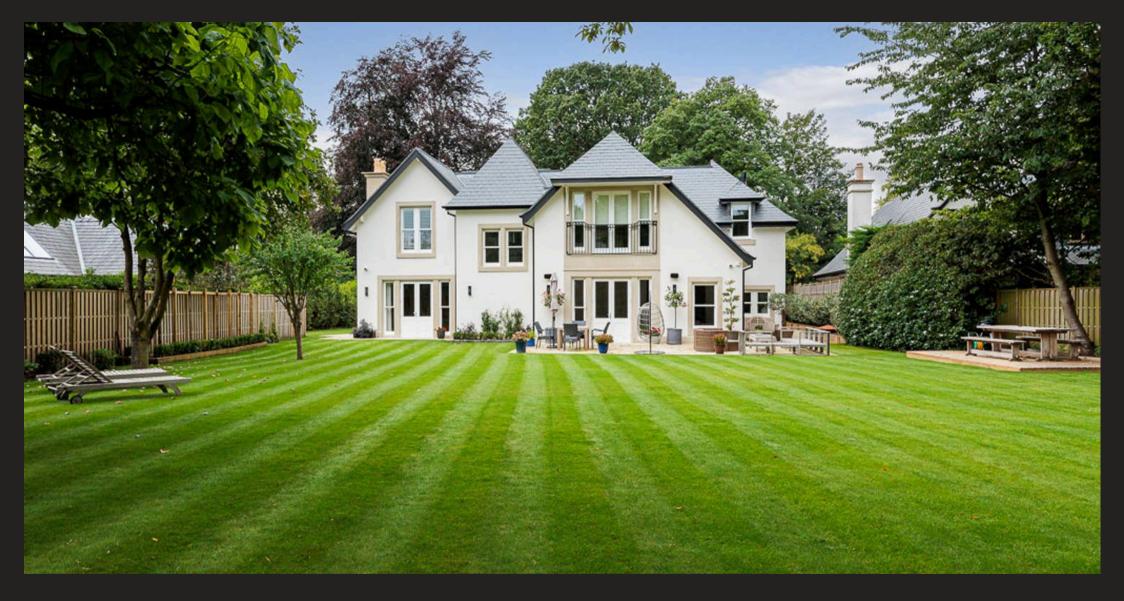

## Knutsford

Recently built luxury home in Legh Rd conservation area. 5,300 sq ft with exquisite design, stunning kitchen, 4-bed suites, mature gardens, private gates, double garage. Ultimate contemporary luxury living!

Council Tax band: H

Tenure: Freehold

EPC Energy Efficiency Rating: B

- Newly built house (2021) with exceptional attention to deal and finished to exacting standards throughout.
- Over 5300 sqft of accommodation in total.
- Stylish interior design with high end fixtures and fittings.
- Impressive kitchen/living/dining space with bespoke hand painted kitchen.
- Four bedroom suites all with en suites.
- Fantastic room proportions throughout.
- Extensive rear lawns with planting, and stone patio.
- Private gated entrance with double garage.