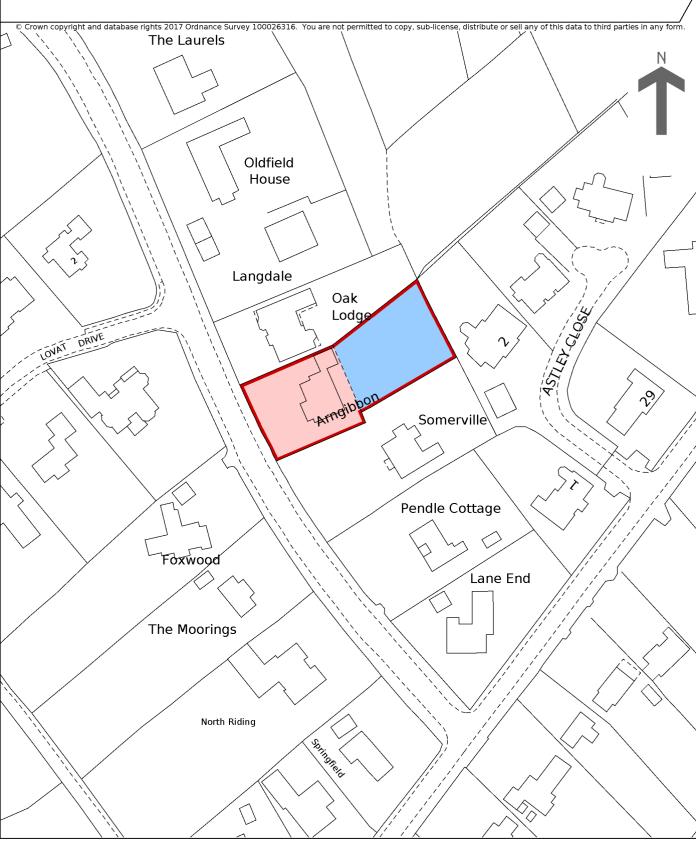

## HM Land Registry Current title plan

Title number CH656118
Ordnance Survey map reference SJ7577SE
Scale 1:1250 enlarged from 1:2500
Administrative area Cheshire East

This is a print of the view of the title plan obtained from HM Land Registry showing the state of the title plan on 21 August 2023 at 11:28:49. This title plan shows the general position, not the exact line, of the boundaries. It may be subject to distortions in scale. Measurements scaled from this plan may not match measurements between the same points on the ground.