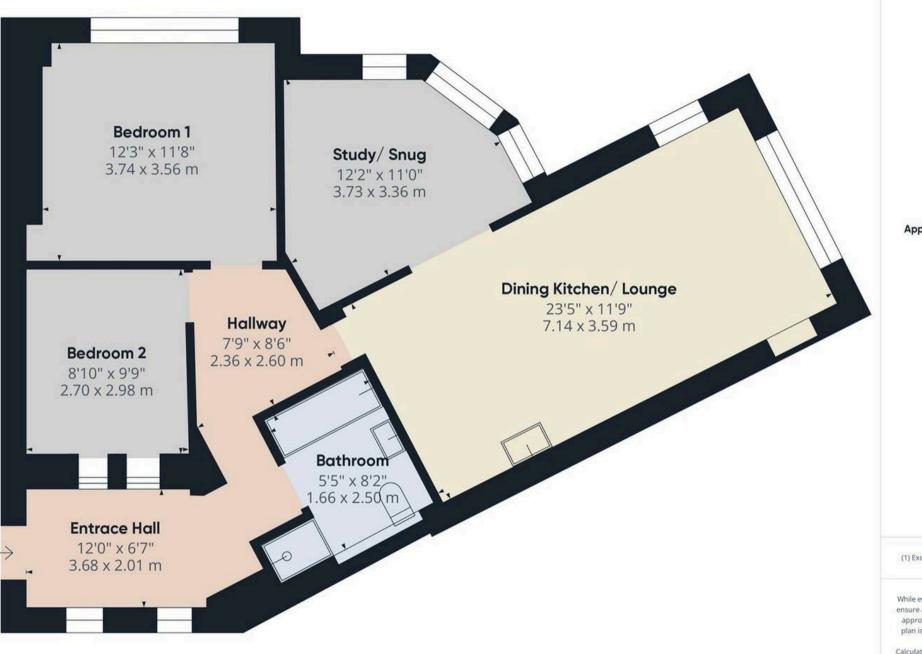

Approximate total area

797.82 ft<sup>2</sup> 74.12 m<sup>2</sup>

(1) Excluding balconies and terraces

While every attempt has been made to ensure accuracy, all measurements are approximate, not to scale. This floor plan is for illustrative purposes only.

Calculations are based on RICS IPMS 3C standard.

GIRAFFE360