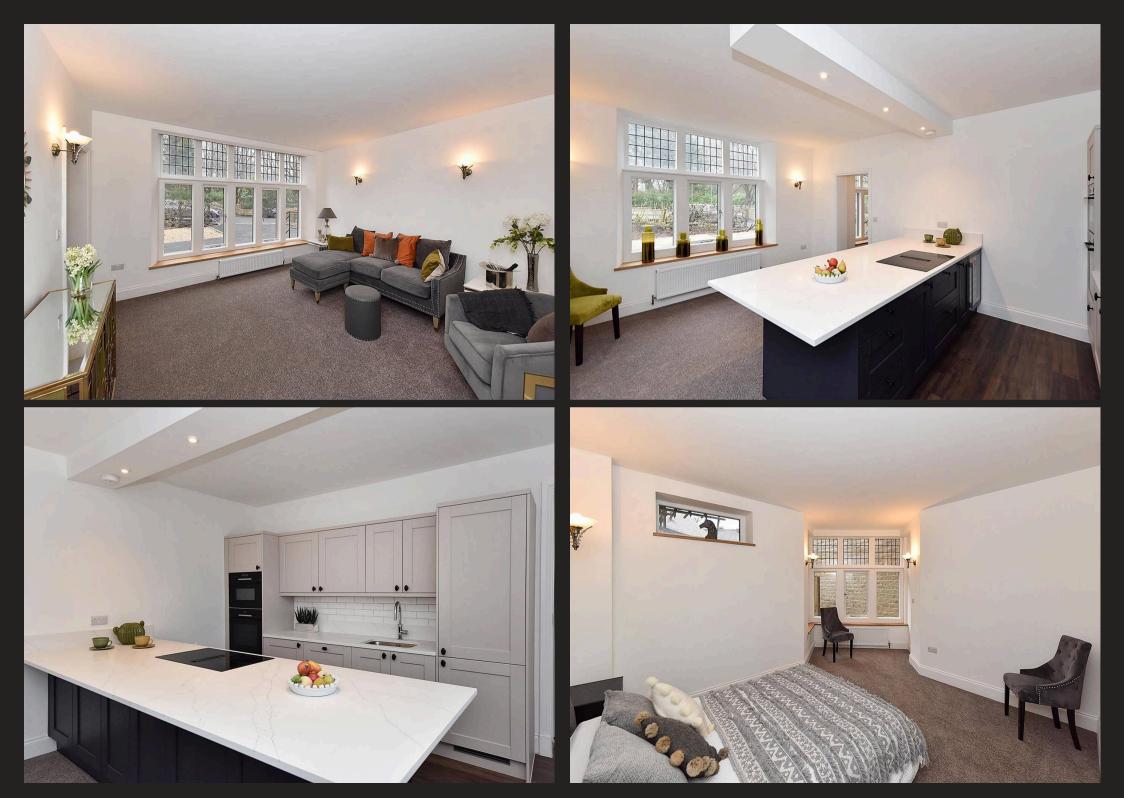

## Temple Road, Buxton

Luxury ground floor apartment in prestigious development near Pavilion Gardens. High-end finishes, spacious rooms, allocated parking and electric charging points. Ideal for sophisticated living in a tranquil yet convenient location. Council Tax band: TBD

## Tenure: Freehold

- Impressive and exclusive development of luxury apartments
- Wonderful location within the town's Conservation area, close to Pavilion Gardens
- Quality and sympathetic conversion with high quality fixtures and fittings
- Well proportioned kitchen with quartz work surfaces and integrated Bosch appliances
- Large bathroom with stylish 3-piece suite and separate shower enclosure
- Allocated parking and electric charging points
- Mature communal grounds