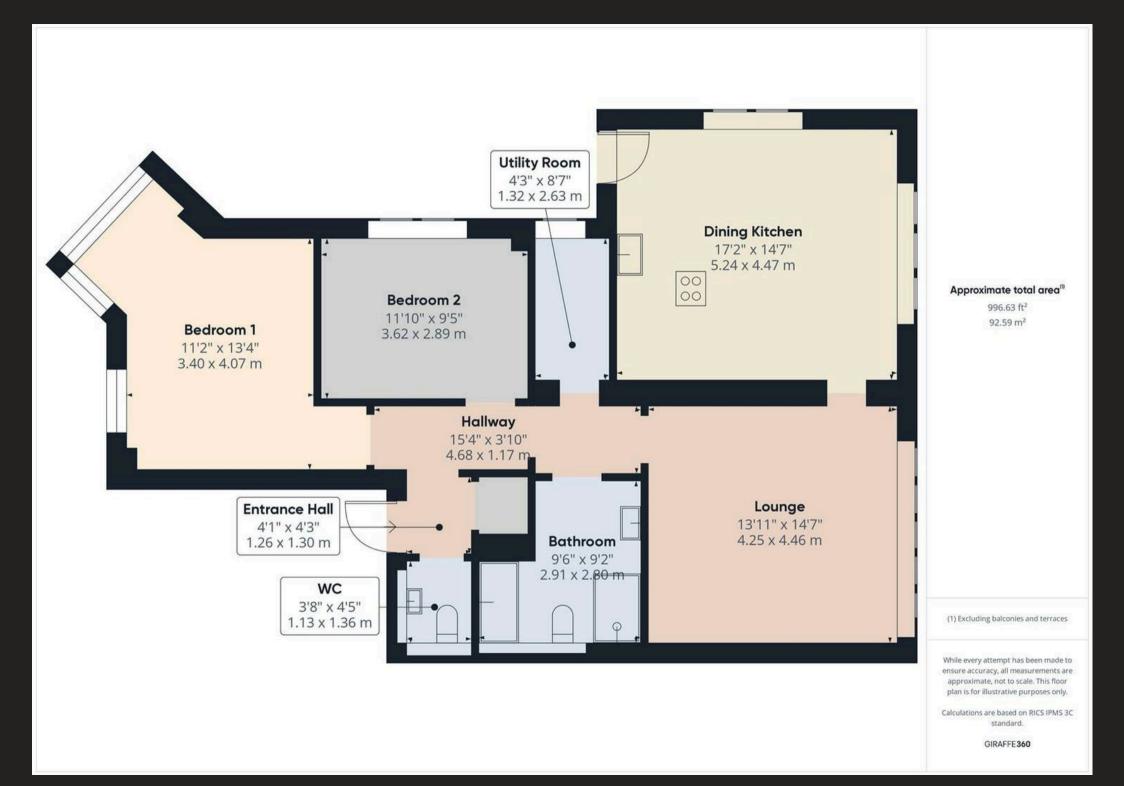

## Temple Road, Buxton

Luxury ground floor apartment in prestigious development near Pavilion Gardens. High-end finishes, spacious rooms, allocated parking and electric charging points. Ideal for sophisticated living in a tranquil yet convenient location. Council Tax band: TBD

## Tenure: Freehold

- Impressive and exclusive development of luxury apartments
- Wonderful location within the town's Conservation area, close to Pavilion Gardens
- Quality and sympathetic conversion with high quality fixtures and fittings
- Well proportioned kitchen with quartz work surfaces and integrated Bosch appliances
- Large bathroom with stylish 3-piece suite and separate shower enclosure
- Allocated parking and electric charging points
- Mature communal grounds