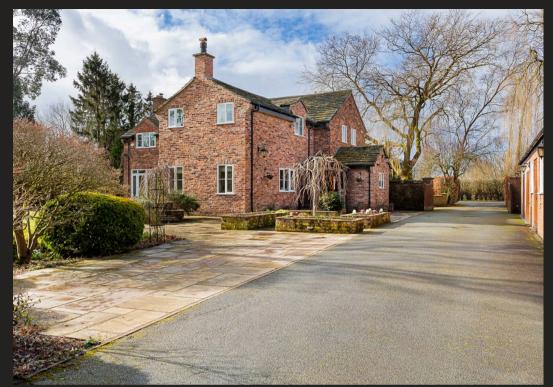

## Long Meadow Snelson Lane

Marthall, Knutsford

An impressive detached country house in a wonderful position close to Chelford and Over Peover villages, standing in lovely landscaped gardens and grounds with surrounding paddocks and a useful small range of outbuildings, and an outdoor swimming pool, in all about 7.7 acres or thereabouts.

Council Tax band: H

Tenure: Freehold

EPC Energy Efficiency Rating: F

- Attractive country house in lovely private gardens and grounds, in all nearly 8 acres
- Five bedrooms, three bathrooms, and four reception rooms
- Excellent gated driveway, range of outbuildings, outdoor swimming pool