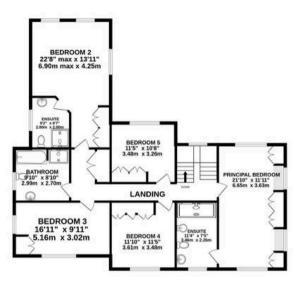

Council Tax band: H

Tenure: Freehold

EPC Energy Efficiency Rating: F

- Attractive country house in lovely private gardens and grounds, in all nearly 8 acres
- Five bedrooms, three bathrooms, and four reception rooms
- Excellent gated driveway, range of outbuildings, outdoor swimming pool