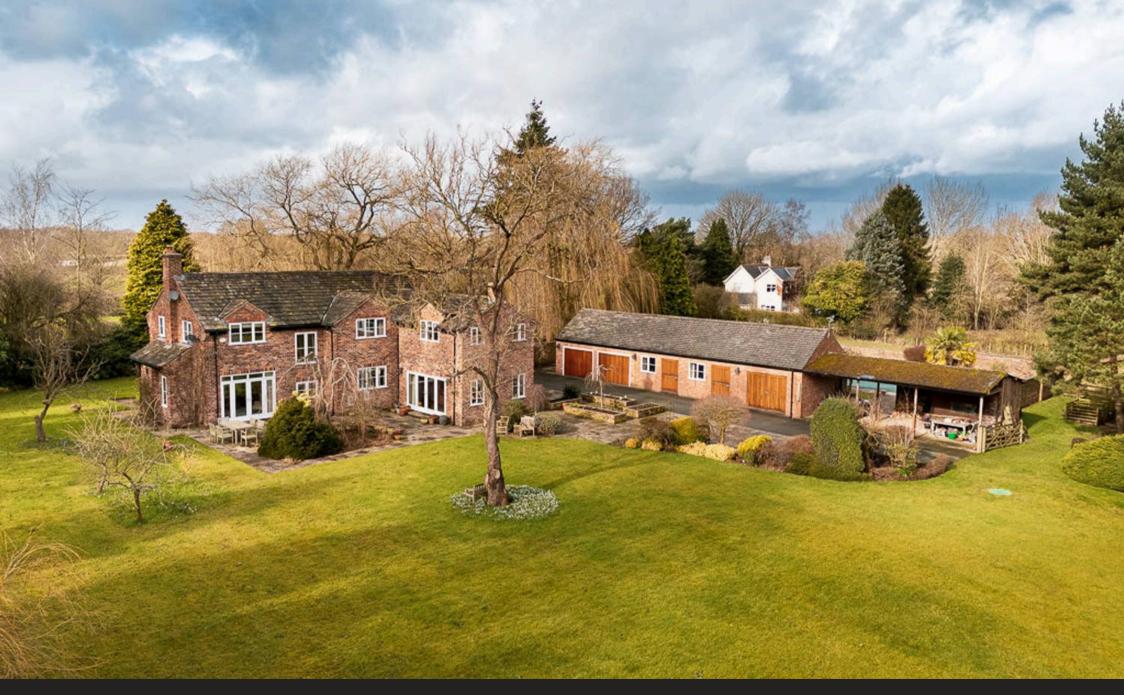

## Long Meadow Snelson Lane

Marthall, Knutsford

An impressive detached country house in a wonderful position close to Chelford and Over Peover villages, standing in lovely landscaped gardens and grounds with surrounding paddocks and a useful small range of outbuildings, and an outdoor swimming pool, in all about 7.7 acres or thereabouts.

Council Tax band: H

Tenure: Freehold

EPC Energy Efficiency Rating: F

- Attractive country house in lovely private gardens and grounds, in all nearly 8 acres
- Five bedrooms, three bathrooms, and four reception rooms
- Excellent gated driveway, range of outbuildings, outdoor swimming pool