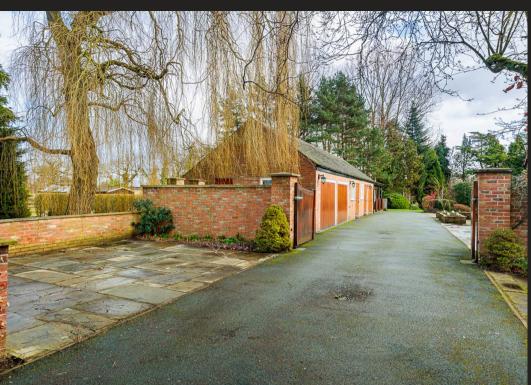

Council Tax band: H

Tenure: Freehold

EPC Energy Efficiency Rating: F

- Attractive country house in lovely private gardens and grounds, in all nearly 8 acres
- Five bedrooms, three bathrooms, and four reception rooms
- Excellent gated driveway, range of outbuildings, outdoor swimming pool