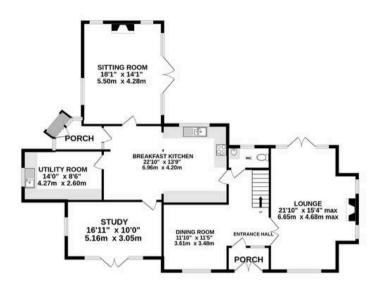

Council Tax band: H

Tenure: Freehold

EPC Energy Efficiency Rating: F

- Attractive country house in lovely private gardens and grounds, in all nearly 8 acres
- Five bedrooms, three bathrooms, and four reception rooms
- Excellent gated driveway, range of outbuildings, outdoor swimming pool