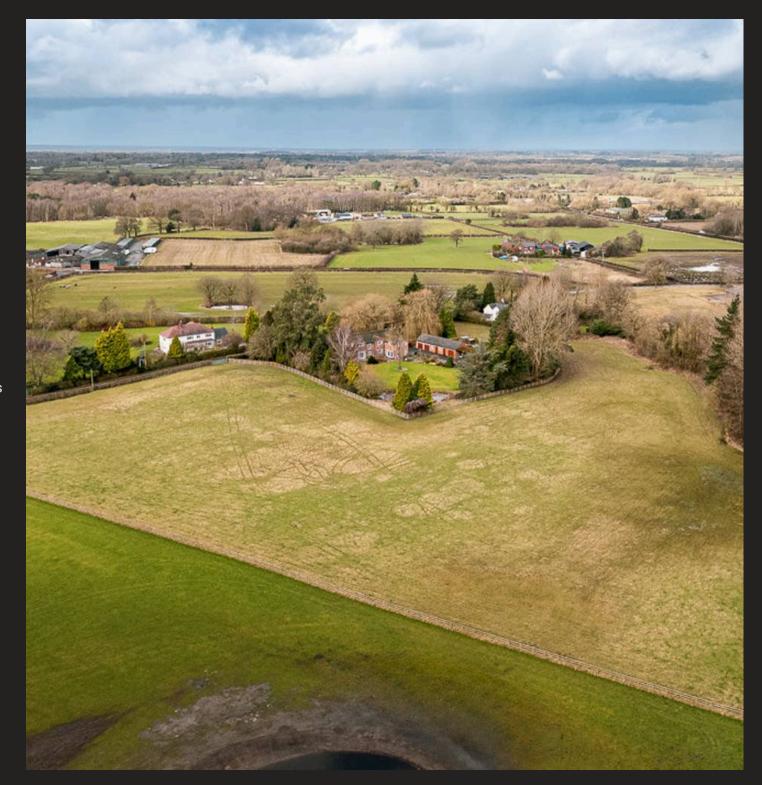

## Long Meadow Snelson Lane

Marthall, Knutsford

An impressive detached country house in a wonderful position close to Chelford and Over Peover villages, standing in lovely landscaped gardens and grounds with surrounding paddocks and a useful small range of outbuildings, and an outdoor swimming pool, in all about 7.7 acres or thereabouts.

Council Tax band: H

Tenure: Freehold

EPC Energy Efficiency Rating: F

- Attractive country house in lovely private gardens and grounds, in all nearly 8 acres
- Five bedrooms, three bathrooms, and four reception rooms
- Excellent gated driveway, range of outbuildings, outdoor swimming pool