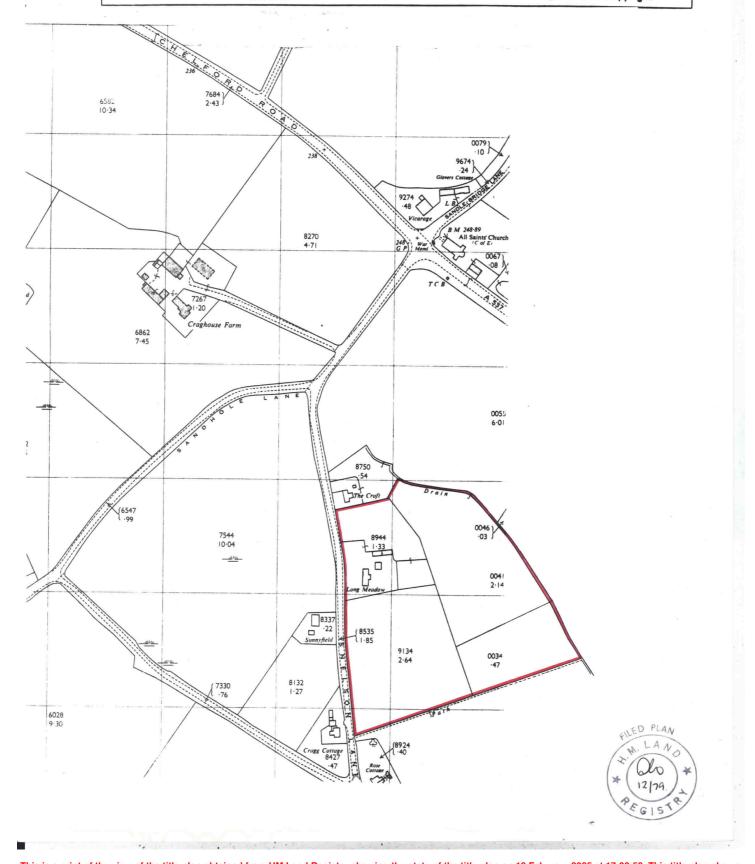

|                                |                       |       | TITLE NUMBER      |         |
|--------------------------------|-----------------------|-------|-------------------|---------|
| H.M. LAND REGISTRY             |                       | CH144 | 547               |         |
| ORDNANCE SURVEY PLAN REFERENCE | COUNTY                | SHEET | NATIONAL GRID     | SECTION |
|                                | CHESHIRE              | ii.   | SJ 7975           |         |
| Scale: 1/2500                  | MACCLESFIELD DISTRICT |       | C Crown copyright |         |

This is a print of the view of the title plan obtained from HM Land Registry showing the state of the title plan on 19 February 2025 at 17:06:50. This title plan shows the general position, not the exact line, of the boundaries. It may be subject to distortions in scale. Measurements scaled from this plan may not match measurements between the same points on the ground.