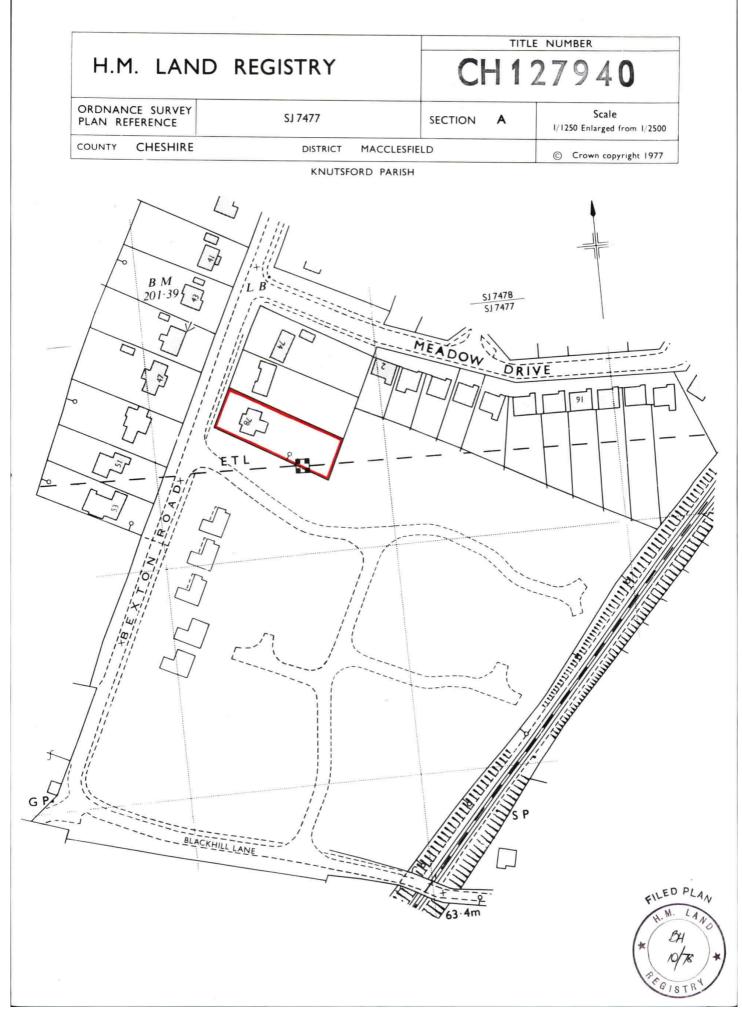

This is a print of the view of the title plan obtained from HM Land Registry showing the state of the title plan on 10 February 2025 at 13:08:23. This title plan shows the general position, not the exact line, of the boundaries. It may be subject to distortions in scale. Measurements scaled from this plan may not match measurements between the same points on the ground.