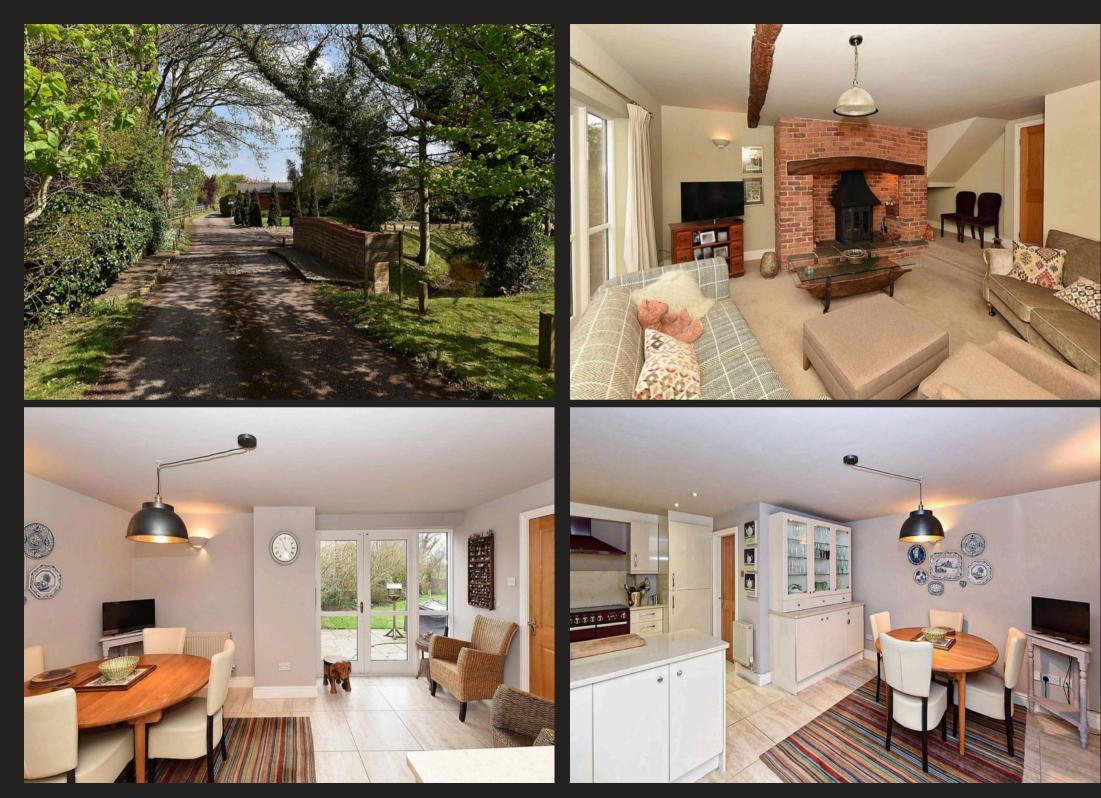

Council Tax band: F

Tenure: Leasehold

EPC Energy Efficiency Rating: E

- A small development of 5 properties
- Sought-after semi-rural location between Knutsford and Holmes Chapel
- Light and well-proportioned accommodation including four bedrooms
- Driveway and double garage
- Lovely gardens with good privacy
- A large lounge, kitchen/diner, study, utility room and downstairs WC