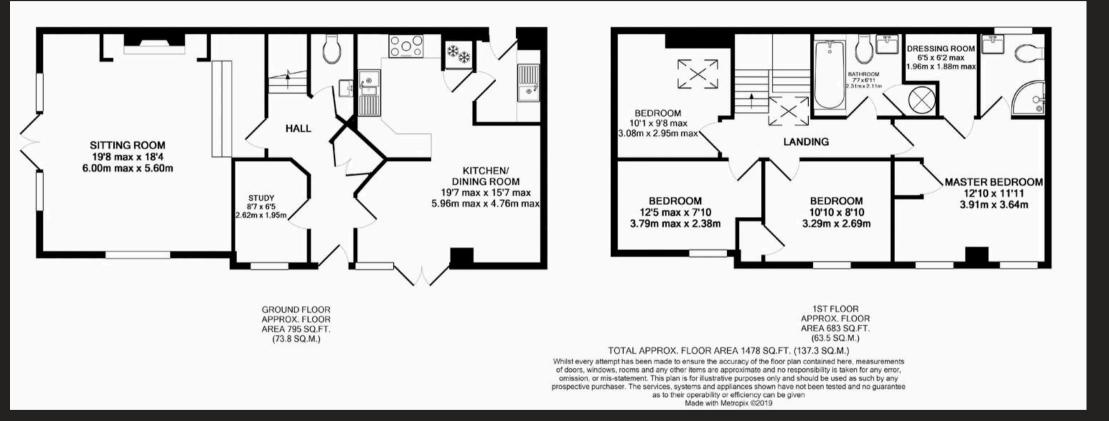

Council Tax band: F

Tenure: Leasehold

EPC Energy Efficiency Rating: E

- A small development of 5 properties
- Sought-after semi-rural location between Knutsford and Holmes Chapel
- Light and well-proportioned accommodation including four bedrooms
- Driveway and double garage
- Lovely gardens with good privacy
- A large lounge, kitchen/diner, study, utility room and downstairs WC