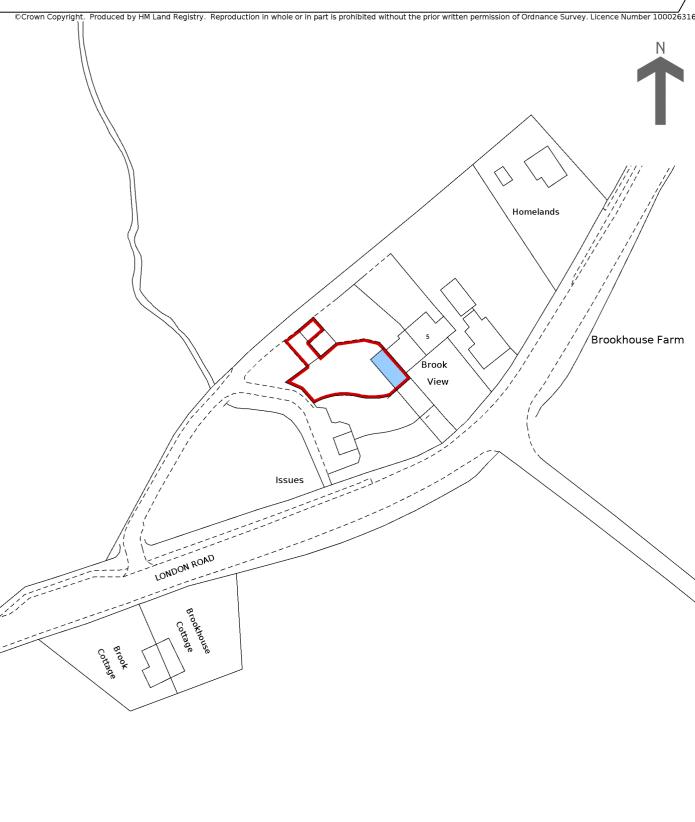

## HM Land Registry Current title plan

Title number **CH445677**Ordnance Survey map reference **SJ7471SE**Scale **1:1250 enlarged from 1:2500**Administrative area **Cheshire West and Chester** 

This is a print of the view of the title plan obtained from HM Land Registry showing the state of the title plan on 12 March 2024 at 12:22:23. This title plan shows the general position, not the exact line, of the boundaries. It may be subject to distortions in scale. Measurements scaled from this plan may not match measurements between the same points on the ground.