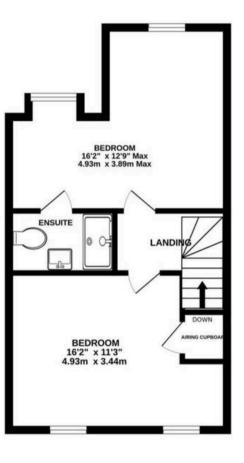

## 17 Appleby Crescent

Mobberley

An attractive, spacious modern Georgian style semi detached house on a popular and sought after development in the middle of the village conservation area.

Council Tax band: F

Tenure: Leasehold

- Spacious, refurbished semi detached modern house
- Super central position in the village conservation area, in a quiet cul de sac
- Easy maintenance landscaped courtyard garden
- Driveway and integral garage