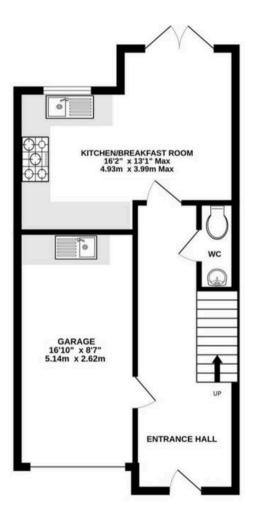

Tenure: Leasehold

- Spacious, refurbished semi detached modern house
- Super central position in the village conservation area, in a quiet cul de sac
- Easy maintenance landscaped courtyard garden
- Driveway and integral garage