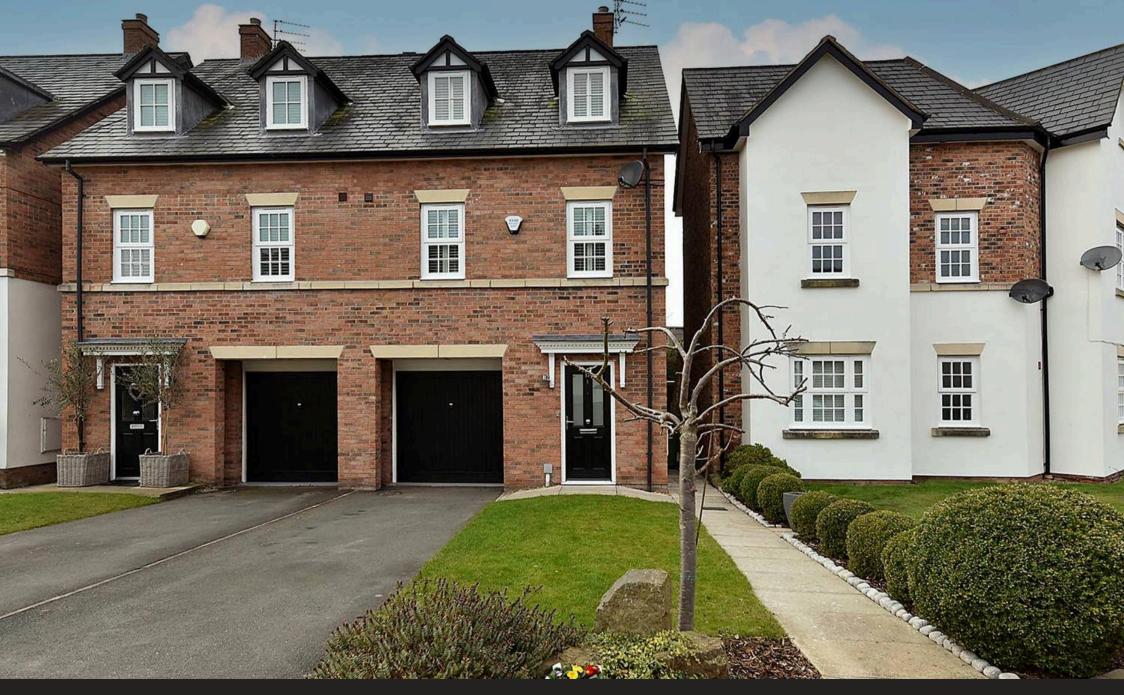

17 Appleby Crescent, Mobberley - WA16 7GB £529,950

## 17 Appleby Crescent

Mobberley

An attractive, spacious modern Georgian style semi detached house on a popular and sought after development in the middle of the village conservation area.

Council Tax band: F

Tenure: Leasehold

- Spacious, refurbished semi detached modern house
- Super central position in the village conservation area, in a quiet cul de sac
- Easy maintenance landscaped courtyard garden
- Driveway and integral garage