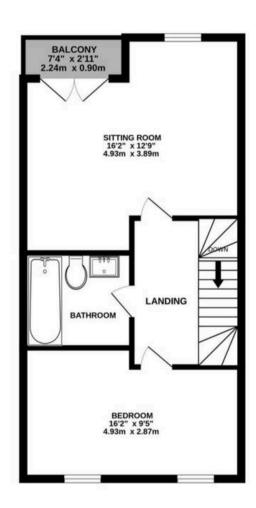

Tenure: Leasehold

- Spacious, refurbished semi detached modern house
- Super central position in the village conservation area, in a quiet cul de sac
- Easy maintenance landscaped courtyard garden
- Driveway and integral garage