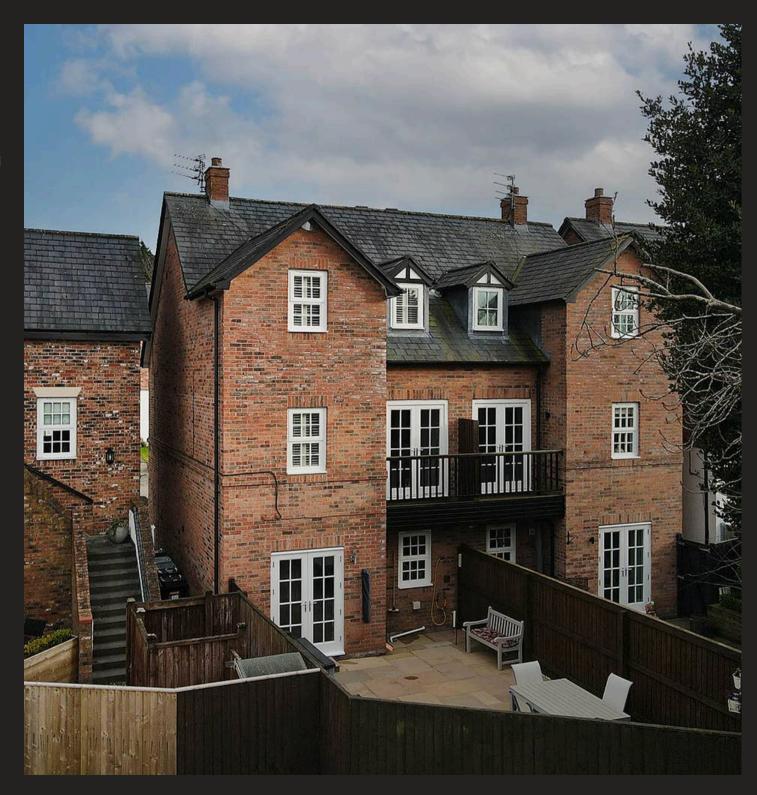

## 17 Appleby Crescent

Mobberley

An attractive, spacious modern Georgian style semi detached house on a popular and sought after development in the middle of the village conservation area.

Council Tax band: F

Tenure: Leasehold

- Spacious, refurbished semi detached modern house
- Super central position in the village conservation area, in a quiet cul de sac
- Easy maintenance landscaped courtyard garden
- Driveway and integral garage