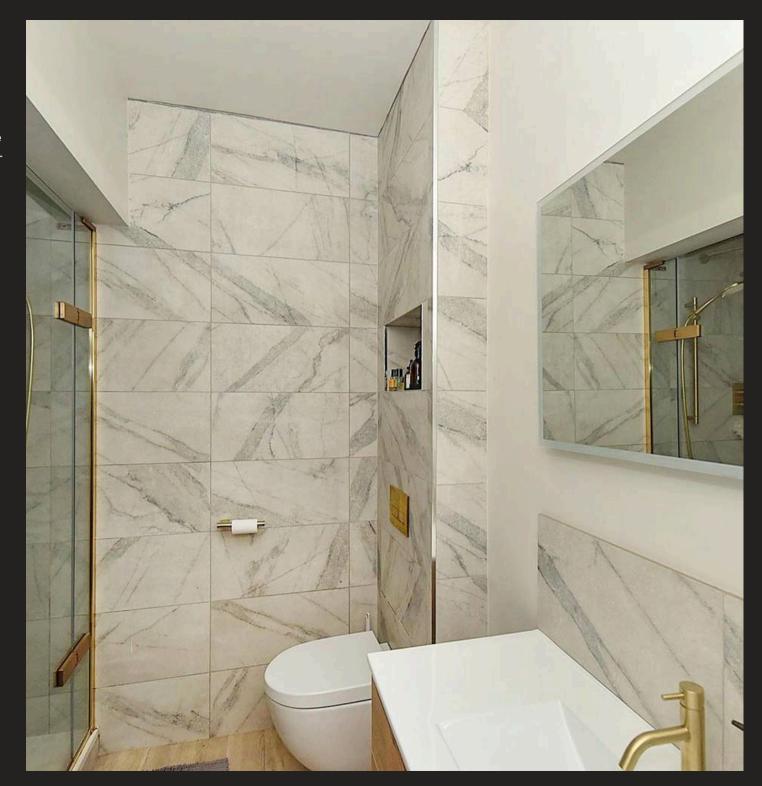

Council Tax band: C

Tenure: Freehold

EPC Energy Efficiency Rating: D

- Stylishly refurbished throughout
- Modern open plan living kitchen/diner
- South facing rear courtyard garden
- Attractive lounge with log burning stove
- Sleek contemporary shower room
- Short walk to the town centre