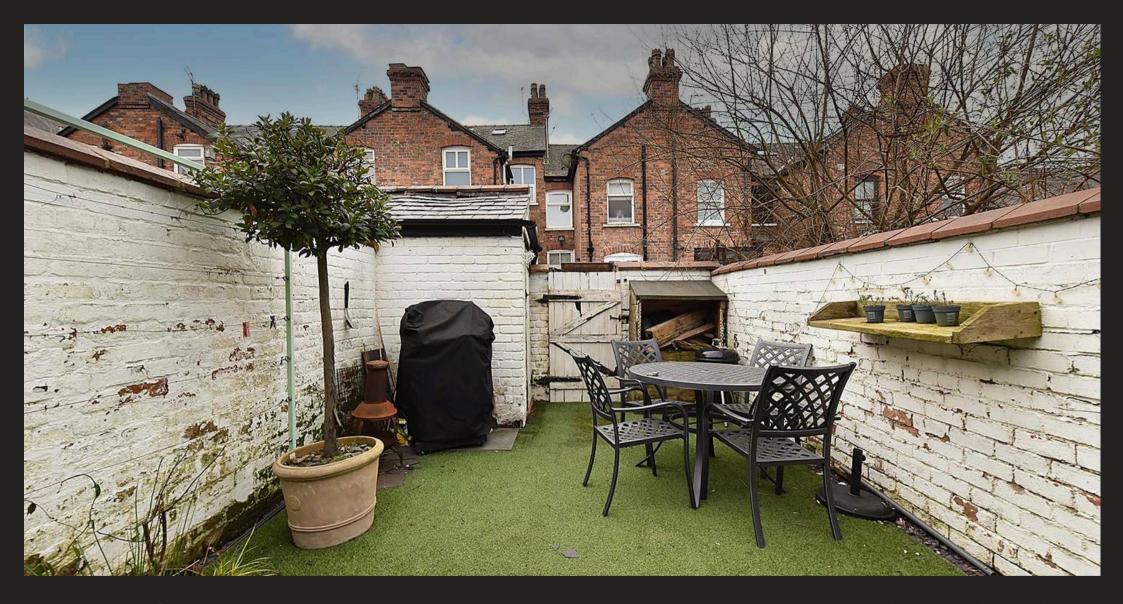

## Knutsford

A stunning 2-bed mid-terraced house in soughtafter location. Modern open plan living, cosy lounge with log burner, contemporary shower room. Southfacing courtyard garden. Close to town centre.

Council Tax band: C

Tenure: Freehold

EPC Energy Efficiency Rating: D

- Stylishly refurbished throughout
- Modern open plan living kitchen/diner
- South facing rear courtyard garden
- Attractive lounge with log burning stove
- Sleek contemporary shower room
- Short walk to the town centre