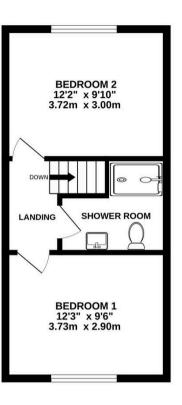

10 Moordale Road, Knutsford - WA16 8ET £350,000









## 10 Moordale Road

## Knutsford

A stunning 2-bed mid-terraced house in soughtafter location. Modern open plan living, cosy lounge with log burner, contemporary shower room. Southfacing courtyard garden. Close to town centre.

Council Tax band: C

Tenure: Freehold

EPC Energy Efficiency Rating: D

- Stylishly refurbished throughout
- Modern open plan living kitchen/diner
- South facing rear courtyard garden
- Attractive lounge with log burning stove
- Sleek contemporary shower room
- Short walk to the town centre



GROUND FLOOR 461 sq.ft. (42.8 sq.m.) approx.







## Stuart Rushton & Company

Stuart Rushton & Co, 35 King Street - WA16 6DW

01565 757000

enquiries@srushton.co.uk

www.srushton.co.uk



We are not authorised to make or give any representations or warranties in relation to the property either here or elsewhere. We assume no responsibility for any statement that may be made in these particulars, and they do not form part of any offer or contract and must not be relied upon as statements or representation of fact. Any areas, measurements or distances are approximate. The text, photographs and plans are for guidance only. Importantly, it should not be assumed that the property has all necessary planning, building regulations or other consents and we have not tested any services, equipment or facilities. Purchasers must satisfy themselv