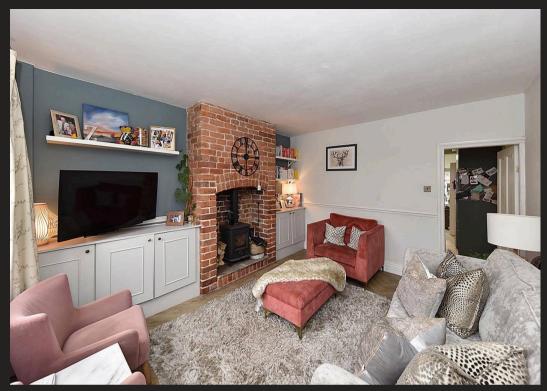

Council Tax band: C

Tenure: Freehold

EPC Energy Efficiency Rating: D

- Stylishly refurbished throughout
- Modern open plan living kitchen/diner
- South facing rear courtyard garden
- Attractive lounge with log burning stove
- Sleek contemporary shower room
- Short walk to the town centre