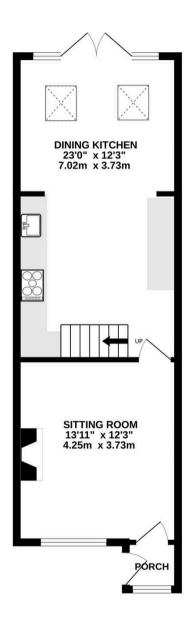

10 Moordale Road, Knutsford - WA16 8ET £350,000









## 10 Moordale Road

## Knutsford

A stunning 2-bed mid-terraced house in soughtafter location. Modern open plan living, cosy lounge with log burner, contemporary shower room. Southfacing courtyard garden. Close to town centre.

Council Tax band: C

Tenure: Freehold

EPC Energy Efficiency Rating: D

- Stylishly refurbished throughout
- Modern open plan living kitchen/diner
- South facing rear courtyard garden
- Attractive lounge with log burning stove
- Sleek contemporary shower room
- Short walk to the town centre



GROUND FLOOR 461 sq.ft. (42.8 sq.m.) approx.







## Stuart Rushton & Company

Stuart Rushton & Co, 35 King Street - WA16 6DW

01565 757000

enquiries@srushton.co.uk

www.srushton.co.uk



We are not authorised to make or give any representations or warranties in relation to the property either here or elsewhere. We assume no responsibility for any statement that may be made in these particulars, and they do not form part of any offer or contract and must not be relied upon as statements or representation of fact. Any areas, measurements or distances are approximate. The text, photographs and plans are for guidance only. Importantly, it should not be assumed that the property has all necessary planning, building regulations or other consents and we have not tested any services, equipment or facilities. Purchasers must satisfy themse