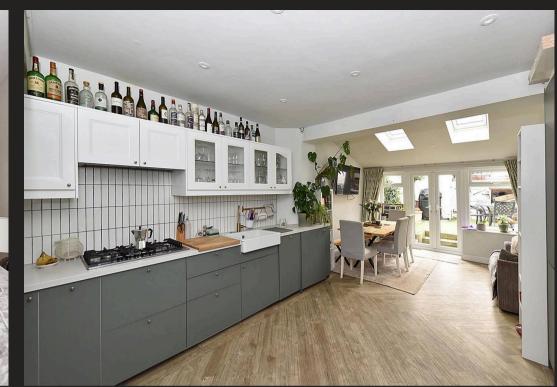

Council Tax band: C

Tenure: Freehold

EPC Energy Efficiency Rating: D

- Stylishly refurbished throughout
- Modern open plan living kitchen/diner
- South facing rear courtyard garden
- Attractive lounge with log burning stove
- Sleek contemporary shower room
- Short walk to the town centre