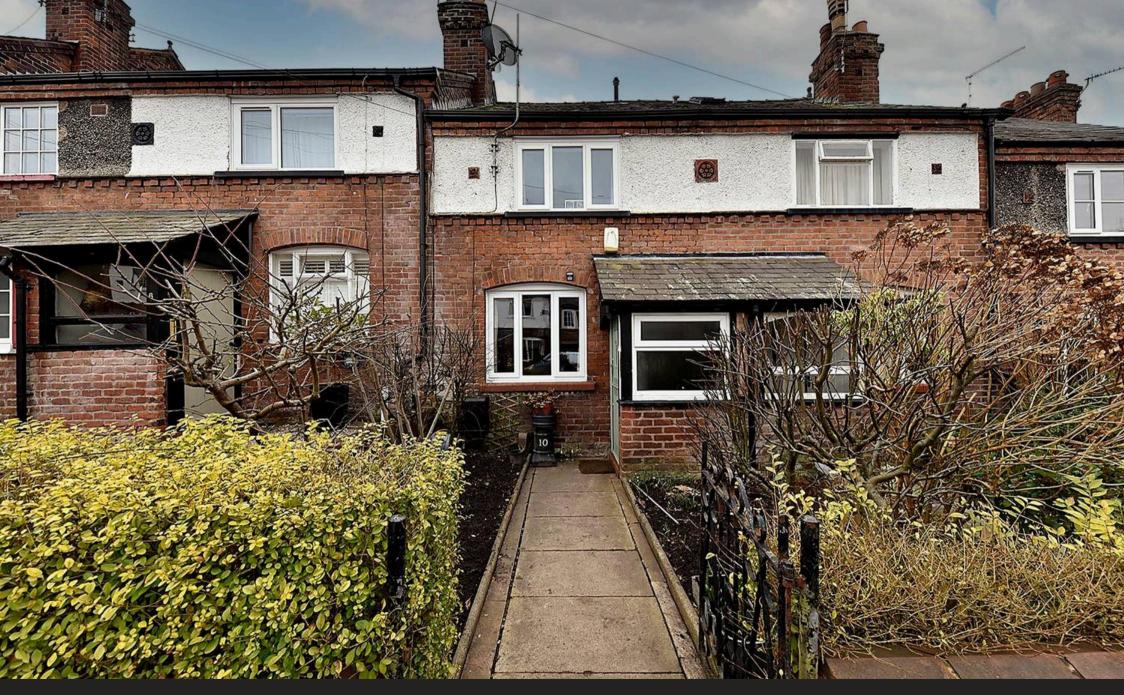

10 Moordale Road, Knutsford - WA16 8ET £350,000

## Knutsford

A stunning 2-bed mid-terraced house in soughtafter location. Modern open plan living, cosy lounge with log burner, contemporary shower room. Southfacing courtyard garden. Close to town centre.

Council Tax band: C

Tenure: Freehold

EPC Energy Efficiency Rating: D

- Stylishly refurbished throughout
- Modern open plan living kitchen/diner
- South facing rear courtyard garden
- Attractive lounge with log burning stove
- Sleek contemporary shower room
- Short walk to the town centre