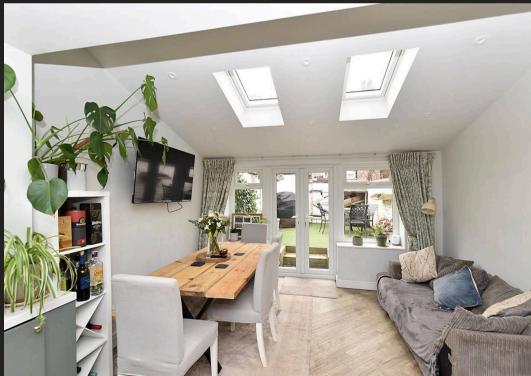

Council Tax band: C

Tenure: Freehold

EPC Energy Efficiency Rating: D

- Stylishly refurbished throughout
- Modern open plan living kitchen/diner
- South facing rear courtyard garden
- Attractive lounge with log burning stove
- Sleek contemporary shower room
- Short walk to the town centre