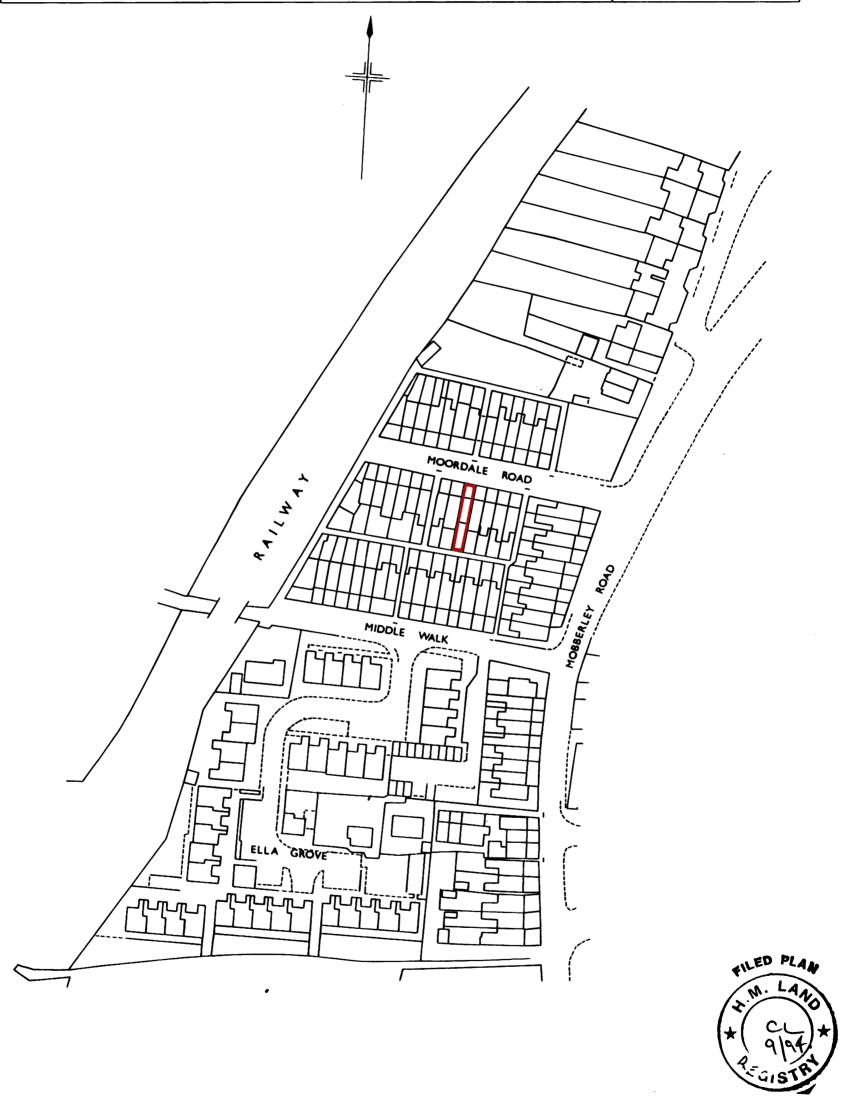

| H.M. LAND REGISTRY |                       | CH379561 |                        |
|--------------------|-----------------------|----------|------------------------|
|                    |                       |          |                        |
| COUNTY CHESHIRE    | DISTRICT MACCLESFIELD |          | © Crown copyright 1989 |

This is a print of the view of the title plan obtained from HM Land Registry showing the state of the title plan on 17 February 2025 at 16:07:10. This title plan shows the general position, not the exact line, of the boundaries. It may be subject to distortions in scale. Measurements scaled from this plan may not match measurements between the same points on the ground.

This title is dealt with by  ${\bf HM}$  Land Registry, Birkenhead Office.