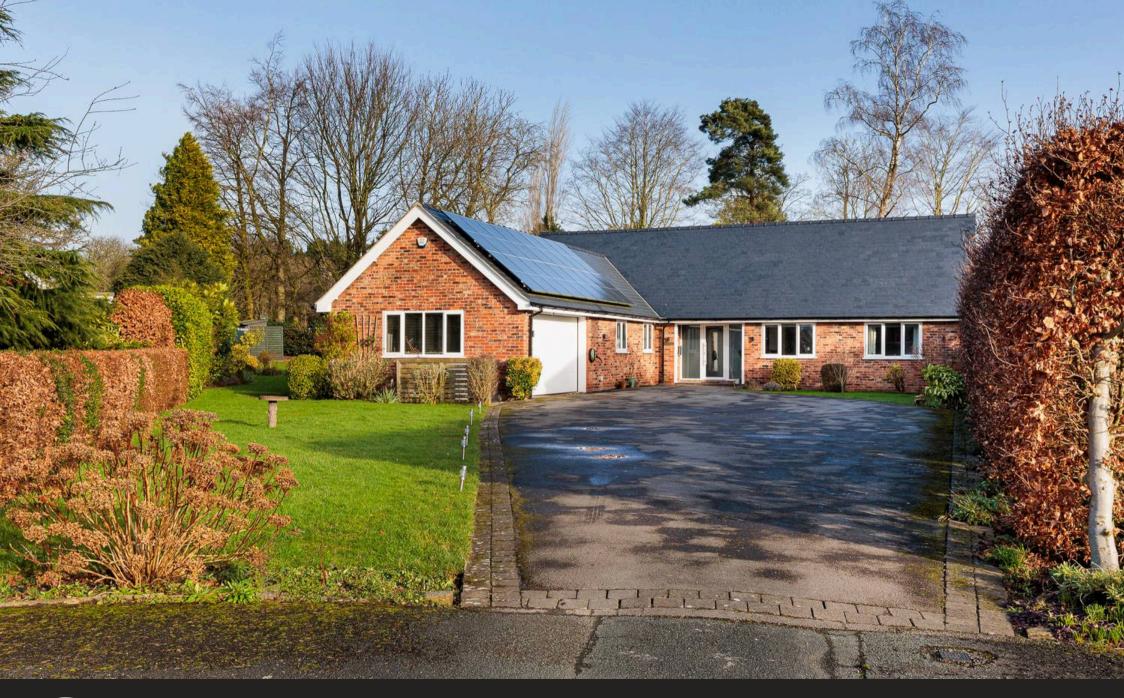

## 15 Mainwaring Road

Over Peover, nr Knutsford

A spacious and impressive refurbished detached bungalow in a highly sought after village location, situated in a tucked away cul de sac position with excellent driveway, good sized landscaped lawned gardens and attached double garage.

Council Tax band: G

Tenure: Freehold

EPC Energy Efficiency Rating: B

- Spacious detached bungalow in a highly sought after rural village location
- Superb driveway, double garage and large lawned gardens
- Three bedrooms, two bathrooms and two reception rooms
- Presented beautifully throughout