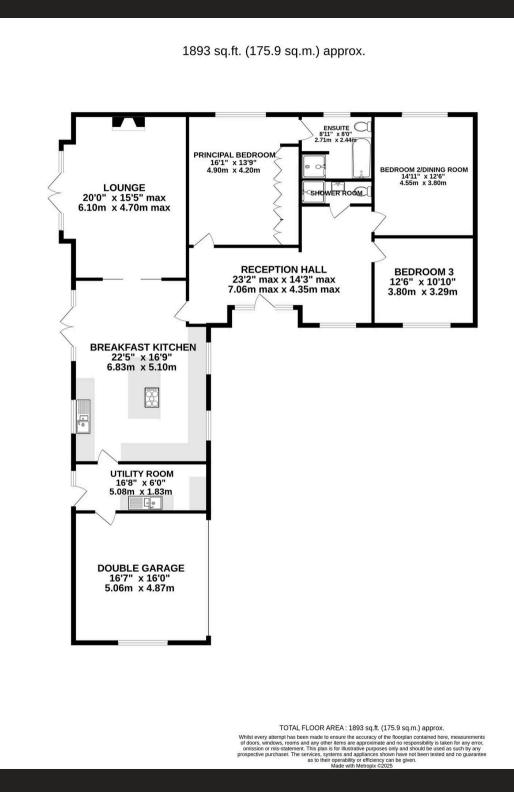

## 15 Mainwaring Road

Over Peover, nr Knutsford

A spacious and impressive refurbished detached bungalow in a highly sought after village location, situated in a tucked away cul de sac position with excellent driveway, good sized landscaped lawned gardens and attached double garage.

Council Tax band: G

Tenure: Freehold

EPC Energy Efficiency Rating: B

- Spacious detached bungalow in a highly sought after rural village location
- Superb driveway, double garage and large lawned gardens
- Three bedrooms, two bathrooms and two reception rooms
- Presented beautifully throughout