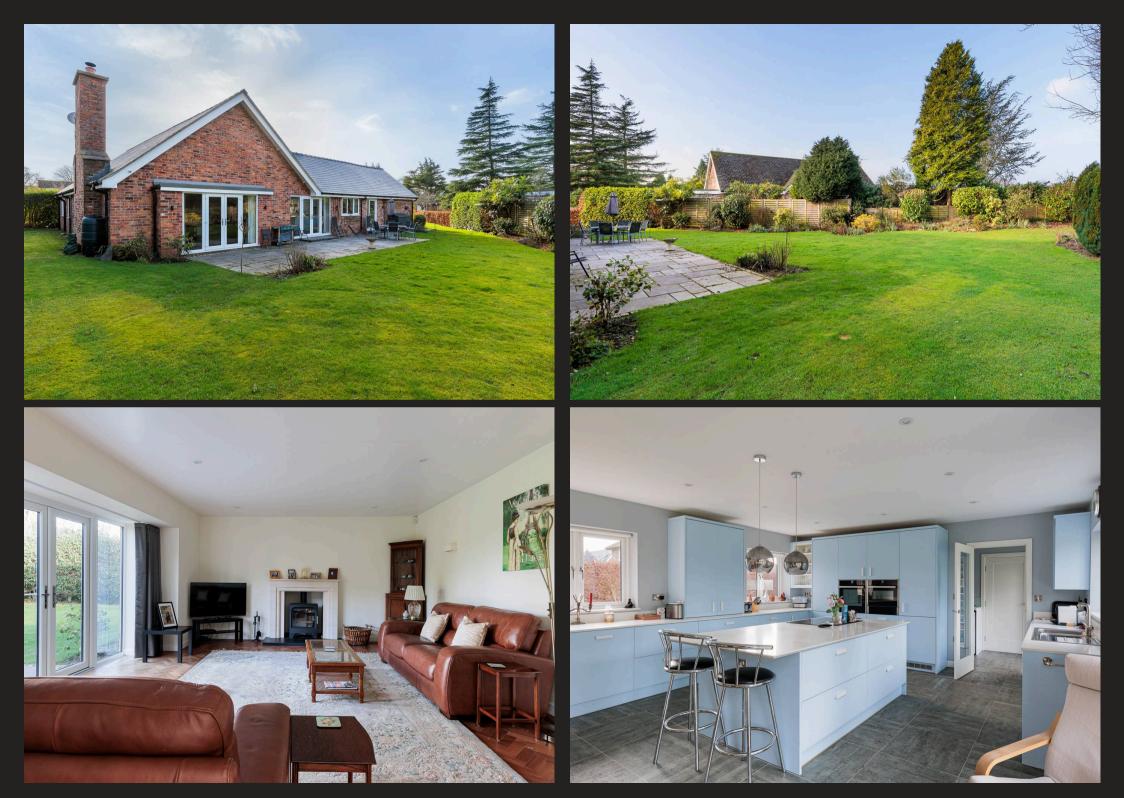

## 15 Mainwaring Road

Over Peover, nr Knutsford

A spacious and impressive refurbished detached bungalow in a highly sought after village location, situated in a tucked away cul de sac position with excellent driveway, good sized landscaped lawned gardens and attached double garage.

Council Tax band: G

Tenure: Freehold

EPC Energy Efficiency Rating: B

- Spacious detached bungalow in a highly sought after rural village location
- Superb driveway, double garage and large lawned gardens
- Three bedrooms, two bathrooms and two reception rooms
- Presented beautifully throughout