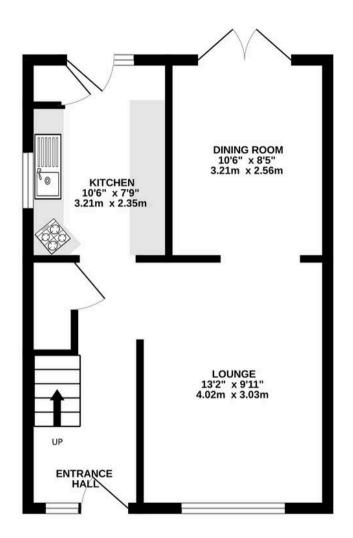

4 Heron Close, Knutsford - WA16 8HL £375,000









## 4 Heron Close

## Knutsford

Modern semi detached house on popular estate with spacious lounge/dining room, french doors to rear deck, fitted kitchen, three bedrooms, driveway, landscaped garden with timber deck.

Council Tax band: C

Tenure: Leasehold

EPC Energy Efficiency Rating: D

EPC Environmental Impact Rating: D

- Popular residential cul-de-sac on the edge of the town
- Large landscaped rear garden
- Driveway parking
- Three bedrooms







## TOTAL FLOOR AREA: 751 sq.ft. (69.8 sq.m.) approx.



## Stuart Rushton & Company

Stuart Rushton & Co, 35 King Street - WA16 6DW

01565 757000

enquiries@srushton.co.uk

www.srushton.co.uk



We are not authorised to make or give any representations or warranties in relation to the property either here or elsewhere. We assume no responsibility for any statement that may be made in these particulars, and they do not form part of any offer or contract and must not be relied upon as statements or representation of fact. Any areas, measurements or distances are approximate. The text, photographs and plans are for guidance only. Importantly, it should not be assumed that the property has all necessary planning, building regulations or other consents and we have not tested any services, e