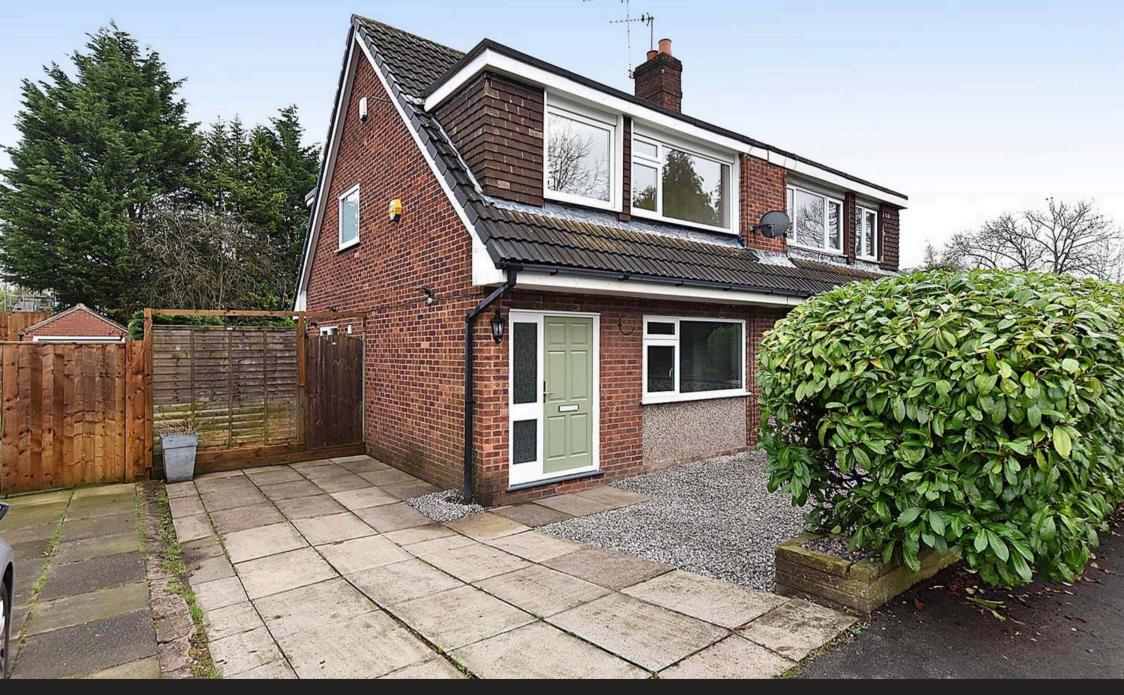

4 Heron Close, Knutsford - WA16 8HL £375,000

## Knutsford

Modern semi detached house on popular estate with spacious lounge/dining room, french doors to rear deck, fitted kitchen, three bedrooms, driveway, landscaped garden with timber deck.

Council Tax band: C

Tenure: Leasehold

EPC Energy Efficiency Rating: D

EPC Environmental Impact Rating: D

- Popular residential cul-de-sac on the edge of the town
- Large landscaped rear garden
- Driveway parking
- Three bedrooms