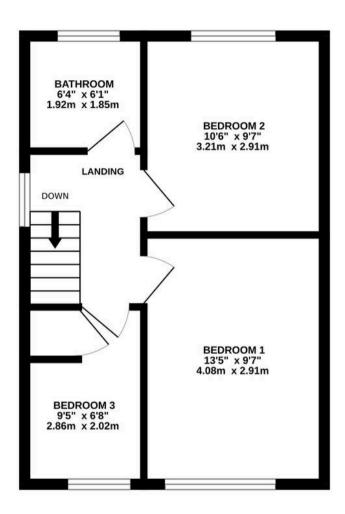

4 Heron Close, Knutsford - WA16 8HL £375,000









## 4 Heron Close

## Knutsford

Modern semi detached house on popular estate with spacious lounge/dining room, french doors to rear deck, fitted kitchen, three bedrooms, driveway, landscaped garden with timber deck.

Council Tax band: C

Tenure: Leasehold

EPC Energy Efficiency Rating: D

EPC Environmental Impact Rating: D

- Popular residential cul-de-sac on the edge of the town
- Large landscaped rear garden
- Driveway parking
- Three bedrooms







## TOTAL FLOOR AREA: 751 sq.ft. (69.8 sq.m.) approx.



## Stuart Rushton & Company

Stuart Rushton & Co, 35 King Street - WA16 6DW

01565 757000

enquiries@srushton.co.uk

www.srushton.co.uk



We are not authorised to make or give any representations or warranties in relation to the property either here or elsewhere. We assume no responsibility for any statement that may be made in these particulars, and they do not form part of any offer or contract and must not be relied upon as statements or representation of fact. Any areas, measurements or distances are approximate. The text, photographs and plans are for guidance only. Importantly, it should not be assumed that the property has all necessary planning, building regulations or other consents and we have not tested any services, equ