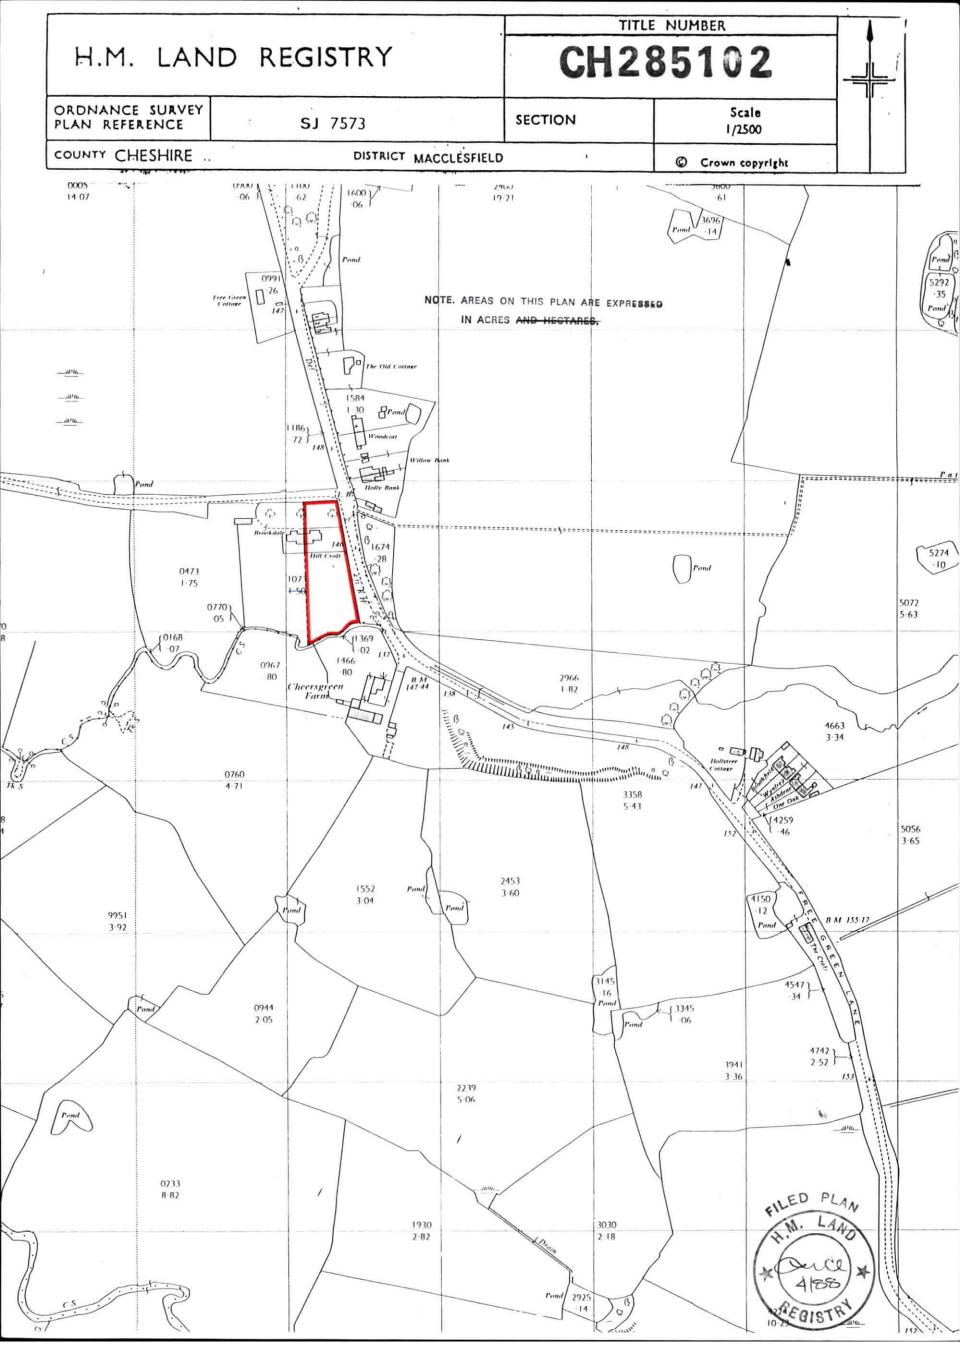

This is a print of the view of the title plan obtained from HM Land Registry showing the state of the title plan on 02 October 2024 at 11:05:34. This title plan shows the general position, not the exact line, of the boundaries. It may be subject to distortions in scale. Measurements scaled from this plan may not match measurements between the same points on the ground.

This title is dealt with by HM Land Registry, Birkenhead Office.

© Crown Copyright. Produced by HM Land Registry. Reproduction in whole or in part is prohibited without the prior written permission of Ordnance Survey. Licence Number AC0000851063.