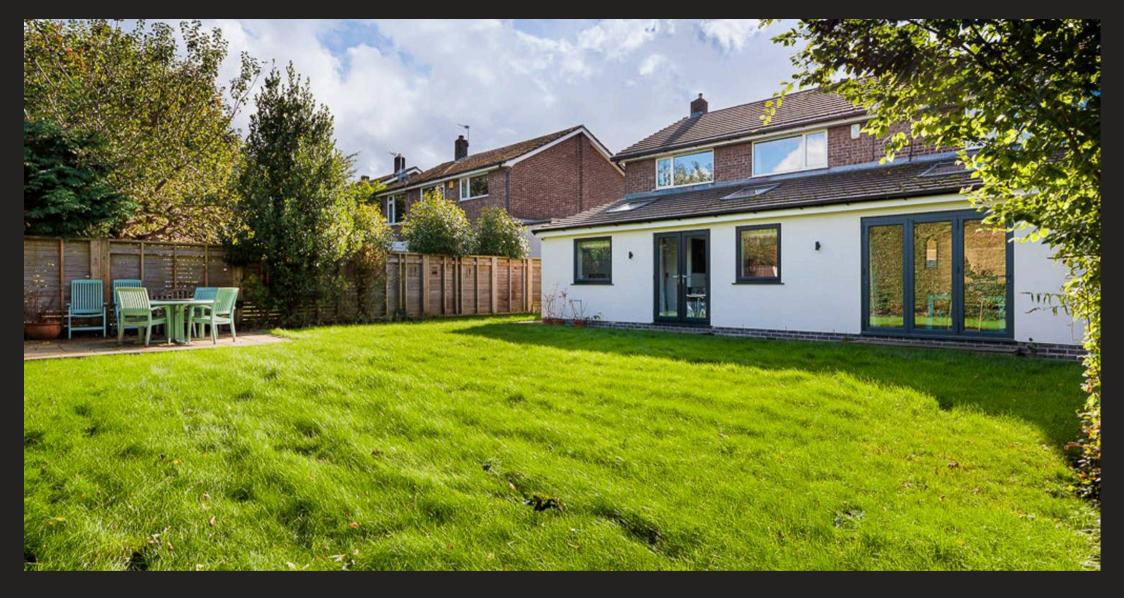

Council Tax band: F

Tenure: Freehold

EPC Energy Efficiency Rating: D

- A superb family property providing more than 2500 square feet of accommodation
- Sought-after residential development on the edge of the town and moments from Bexton Primary School
- Extensive reception space with great versatility to suit most requirements
- Five well balanced bedrooms serviced by three bathrooms and a downstairs WC
- Attractively finished driveway for upto three vehicles and EV charging point
- Pleasant rear garden with good privacy