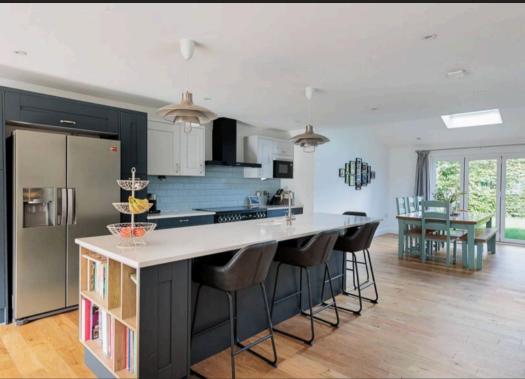

Council Tax band: F

Tenure: Freehold

EPC Energy Efficiency Rating: D

- A superb family property providing more than 2500 square feet of accommodation
- Sought-after residential development on the edge of the town and moments from Bexton Primary School
- Extensive reception space with great versatility to suit most requirements
- Five well balanced bedrooms serviced by three bathrooms and a downstairs WC
- Attractively finished driveway for upto three vehicles and EV charging point
- Pleasant rear garden with good privacy