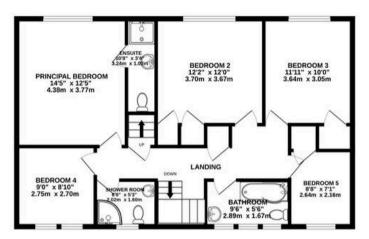

## TOTAL FLOOR AREA: 2539 sq.ft. (235.9 sq.m.) approx.

Whilst every attempt has been made to ensure the accuracy of the floorplan contained here, measurements of doors, windows, rooms and any other items are approximate and no responsibility is taken for any error, omission or mis-statement. This plan is for illustrative purposes only and should be used as such by any prospective purchaser. The services, systems and appliances shown have not been tested and no guarantee as to their operability or efficiency can be given.

Made with Metropix ©2024