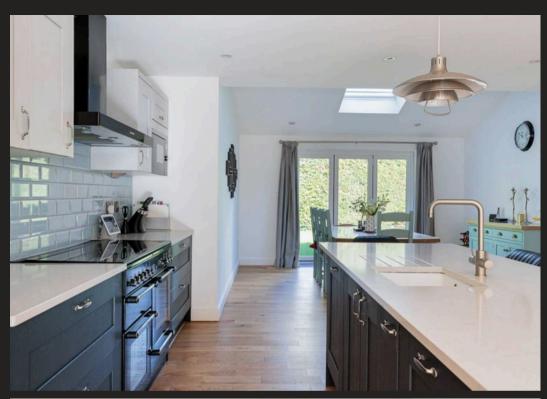

Council Tax band: F

Tenure: Freehold

EPC Energy Efficiency Rating: D

- A superb family property providing more than 2500 square feet of accommodation
- Sought-after residential development on the edge of the town and moments from Bexton Primary School
- Extensive reception space with great versatility to suit most requirements
- Five well balanced bedrooms serviced by three bathrooms and a downstairs WC
- Attractively finished driveway for upto three vehicles and EV charging point
- Pleasant rear garden with good privacy