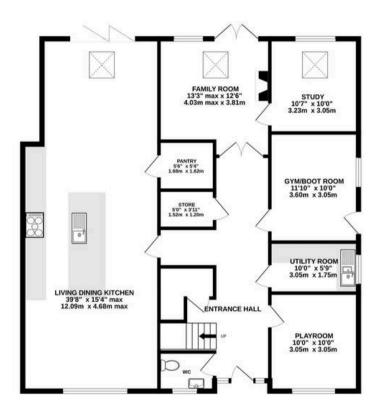

## TOTAL FLOOR AREA: 2539 sq.ft. (235.9 sq.m.) approx.

Whilst every attempt has been made to ensure the accuracy of the floorplan contained here, measurements of doors, windows, rooms and any other items are approximate and no responsibility is taken for any error, omission or mis-statement. This plan is for illustrative purposes only and should be used as such by any prospective purchaser. The services, systems and appliances shown have not been tested and no guarantee as to their operability or efficiency can be given.

Made with Metropix ©2024