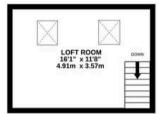

## TOTAL FLOOR AREA: 2539 sq.ft. (235.9 sq.m.) approx.

Whilst every attempt has been made to ensure the accuracy of the floorplan contained here, measurements of doors, windows, rooms and any other items are approximate and no responsibility is taken for any error, omission or mis-statement. This plan is for illustrative purposes only and should be used as such by any prospective purchaser. The services, systems and appliances shown have not been tested and no guarantee as to their operability or efficiency can be given.