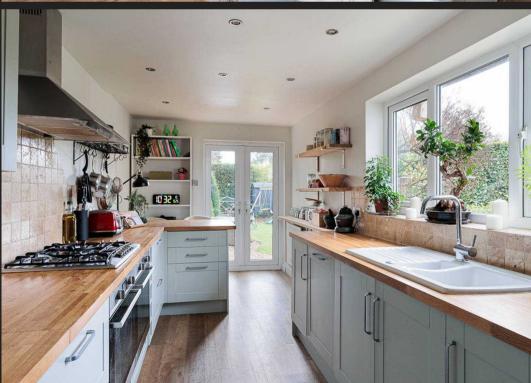

## Knutsford

A stunning 2/3 bed semi-detached with extended breakfast kitchen, bay-fronted sitting room, large lounge/diner and luxury principal bedroom with dressing area. South-facing garden perfect for outdoor living. Convenient yet tranquil location near town amenities and schools.

Council Tax band: D

Tenure: Freehold

EPC Energy Efficiency Rating: E

EPC Environmental Impact Rating: E

- A beautifully presented home on the edge of the town
- Extensive ground floor living accommodation with great flexibility
- A long south facing rear garden with great privacy
- Downstairs WC and utility room
- A superb principal bedroom with dressing area
- Popular residential road just a short walk to sought-after local schools and the town centre