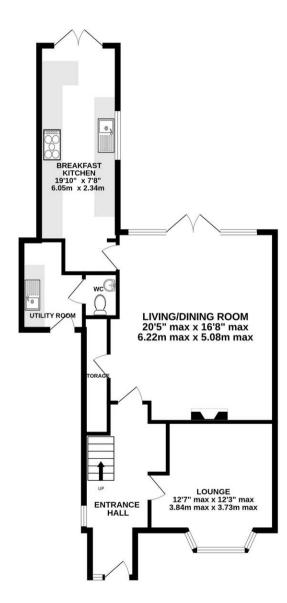

## Knutsford

A stunning 2/3 bed semi-detached with extended breakfast kitchen, bay-fronted sitting room, large lounge/diner and luxury principal bedroom with dressing area. South-facing garden perfect for outdoor living. Convenient yet tranquil location near town amenities and schools.

Council Tax band: D

Tenure: Freehold

EPC Energy Efficiency Rating: E

EPC Environmental Impact Rating: E

- A beautifully presented home on the edge of the town
- Extensive ground floor living accommodation with great flexibility
- A long south facing rear garden with great privacy
- Downstairs WC and utility room
- A superb principal bedroom with dressing area
- Popular residential road just a short walk to sought-after local schools and the town centre