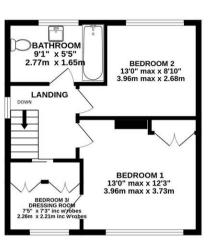

## Knutsford

A stunning 2/3 bed semi-detached with extended breakfast kitchen, bay-fronted sitting room, large lounge/diner and luxury principal bedroom with dressing area. South-facing garden perfect for outdoor living. Convenient yet tranquil location near town amenities and schools.

Council Tax band: D

Tenure: Freehold

EPC Energy Efficiency Rating: E

EPC Environmental Impact Rating: E

- A beautifully presented home on the edge of the town
- Extensive ground floor living accommodation with great flexibility
- A long south facing rear garden with great privacy
- Downstairs WC and utility room
- A superb principal bedroom with dressing area
- Popular residential road just a short walk to sought-after local schools and the town centre