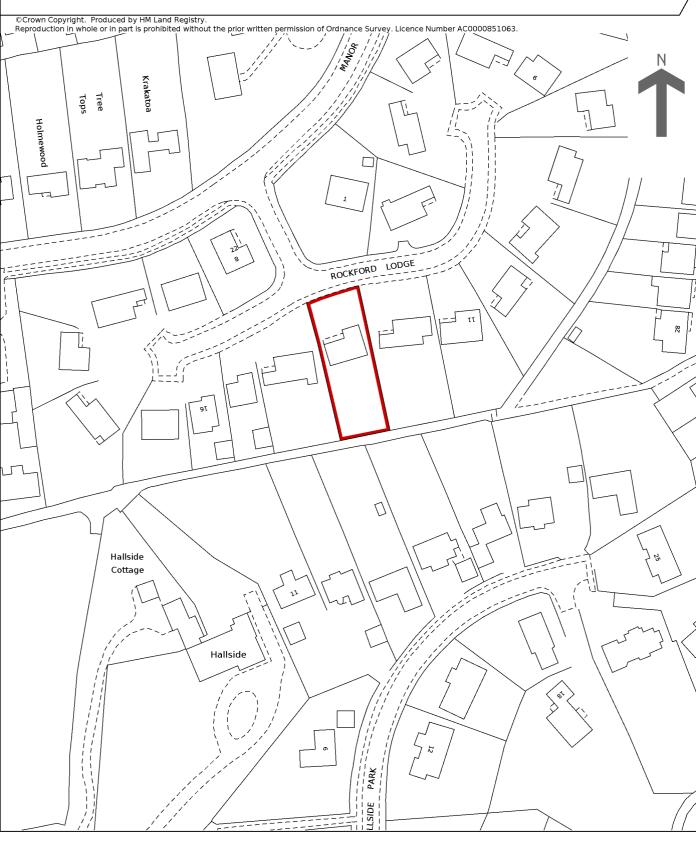

## HM Land Registry Current title plan

Title number CH548689 Ordnance Survey map reference SJ7678SW Scale 1:1250 enlarged from 1:2500 Administrative area Cheshire East

This is a print of the view of the title plan obtained from HM Land Registry showing the state of the title plan on 30 August 2024 at 17:04:56. This title plan shows the general position, not the exact line, of the boundaries. It may be subject to distortions in scale. Measurements scaled from this plan may not match measurements between the same points on the ground.