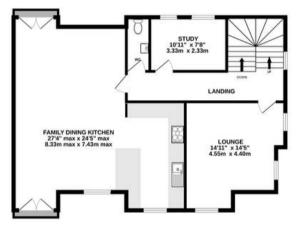

GROUND FLOOR 731 sq.ft. (67.9 sq.m.) approx.

1ST FLOOR 1028 sq.ft. (95.5 sq.m.) approx.

2ND FLOOR 1028 sq.ft. (95.5 sq.m.) approx.

## TOTAL FLOOR AREA : 2787 sq.ft. (258.9 sq.m.) approx.

Whilst every attempt has been made to ensure the accuracy of the floorplan contained here, measurements of doors, windows, rooms and any other items are approximate and no responsibility is taken for any error, omission or mis-statement. This plan is for illustrative approximate and no responsibility is taken for any end, omission or mis-statement. This plan is for illustrative purposes only and should be used as such by any prospective purchaser. The services, systems and appliances shown have not been tested and no guarantee as to their operability or efficiency can be given. Made with Metropix ©2024