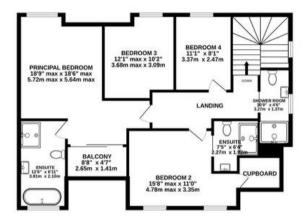

GROUND FLOOR 731 sq.ft. (67.9 sq.m.) approx.

1ST FLOOR 1028 sq.ft. (95.5 sq.m.) approx.

2ND FLOOR 1028 sq.ft. (95.5 sq.m.) approx.

## TOTAL FLOOR AREA : 2787 sq.ft. (258.9 sq.m.) approx.

Whilst every attempt has been made to ensure the accuracy of the floorplan contained here, measurements of doors, windows, rooms and any other items are approximate and no responsibility is taken for any error, omission or mis-statement. This plan is for illustrative approximate and no responsibility is taken for any end, omission or mis-statement. This plan is for illustrative purposes only and should be used as such by any prospective purchaser. The services, systems and appliances shown have not been tested and no guarantee as to their operability or efficiency can be given. Made with Metropix ©2024