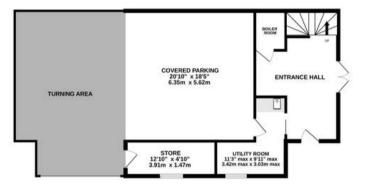

GROUND FLOOR 731 sq.ft. (67.9 sq.m.) approx.

1ST FLOOR 1028 sq.ft. (95.5 sq.m.) approx.

2ND FLOOR 1028 sq.ft. (95.5 sq.m.) approx.

## TOTAL FLOOR AREA : 2787 sq.ft. (258.9 sq.m.) approx.

Whilst every attempt has been made to ensure the accuracy of the floorplan contained here, measurements of doors, windows, rooms and any other items are approximate and no responsibility is taken for any error, omission or mis-statement. This plan is for illustrative approximate and no responsibility is taken for any end, omission or mis-statement. This plan is for illustrative purposes only and should be used as such by any prospective purchaser. The services, systems and appliances shown have not been tested and no guarantee as to their operability or efficiency can be given. Made with Metropix ©2024