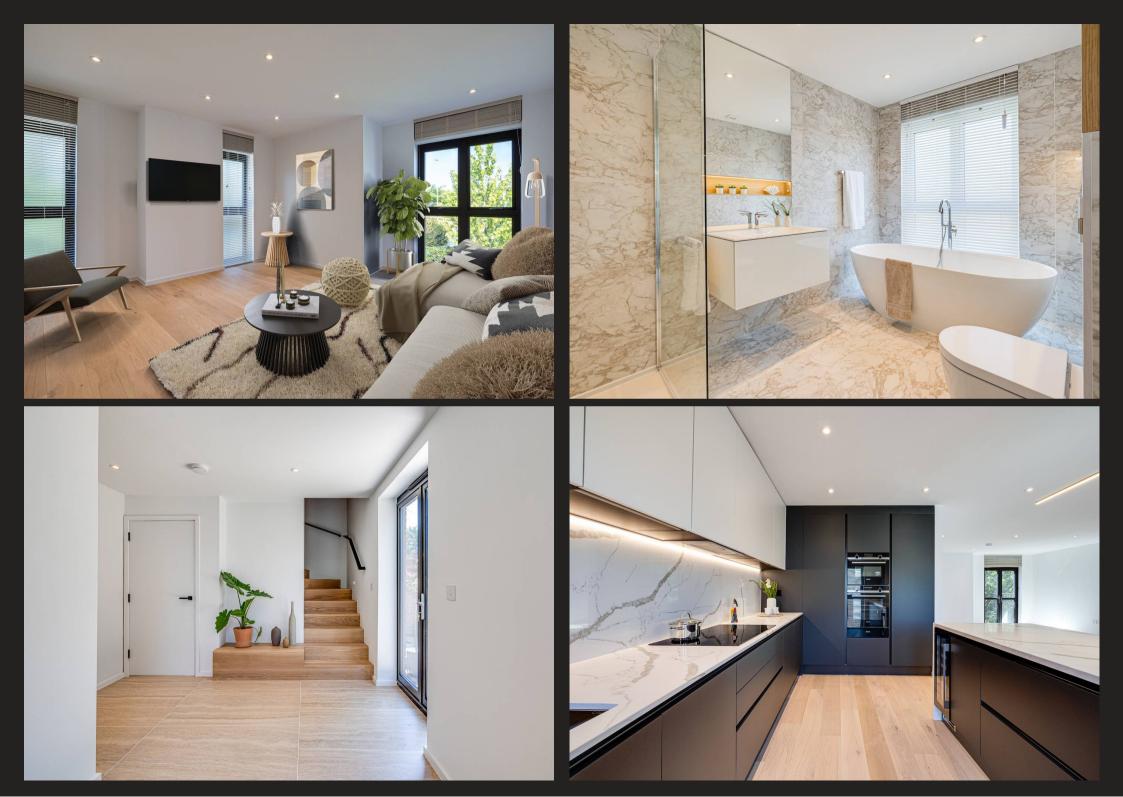

## Stanley Road, Knutsford

Superb, beautifully finished and brand new A rated contemporary four bedroom semi detached house in the middle of Knutsford town, within walking distance of all the amenities and bars/restaurants, with landscaped outdoor spaces and secure undercroft parking with direct internal access.

Council Tax band: TBD

Tenure: Freehold

EPC Energy Efficiency Rating: A

EPC Environmental Impact Rating: A

- Brand new, high quality, four bedroom semi detached houses in central Knutsford
- A rated, highly energy efficient homes, with living green walls
- Beautifully finished throughout with lovely fittings and great style
- 100% completed and ready to move in today
- Secure undercroft parking