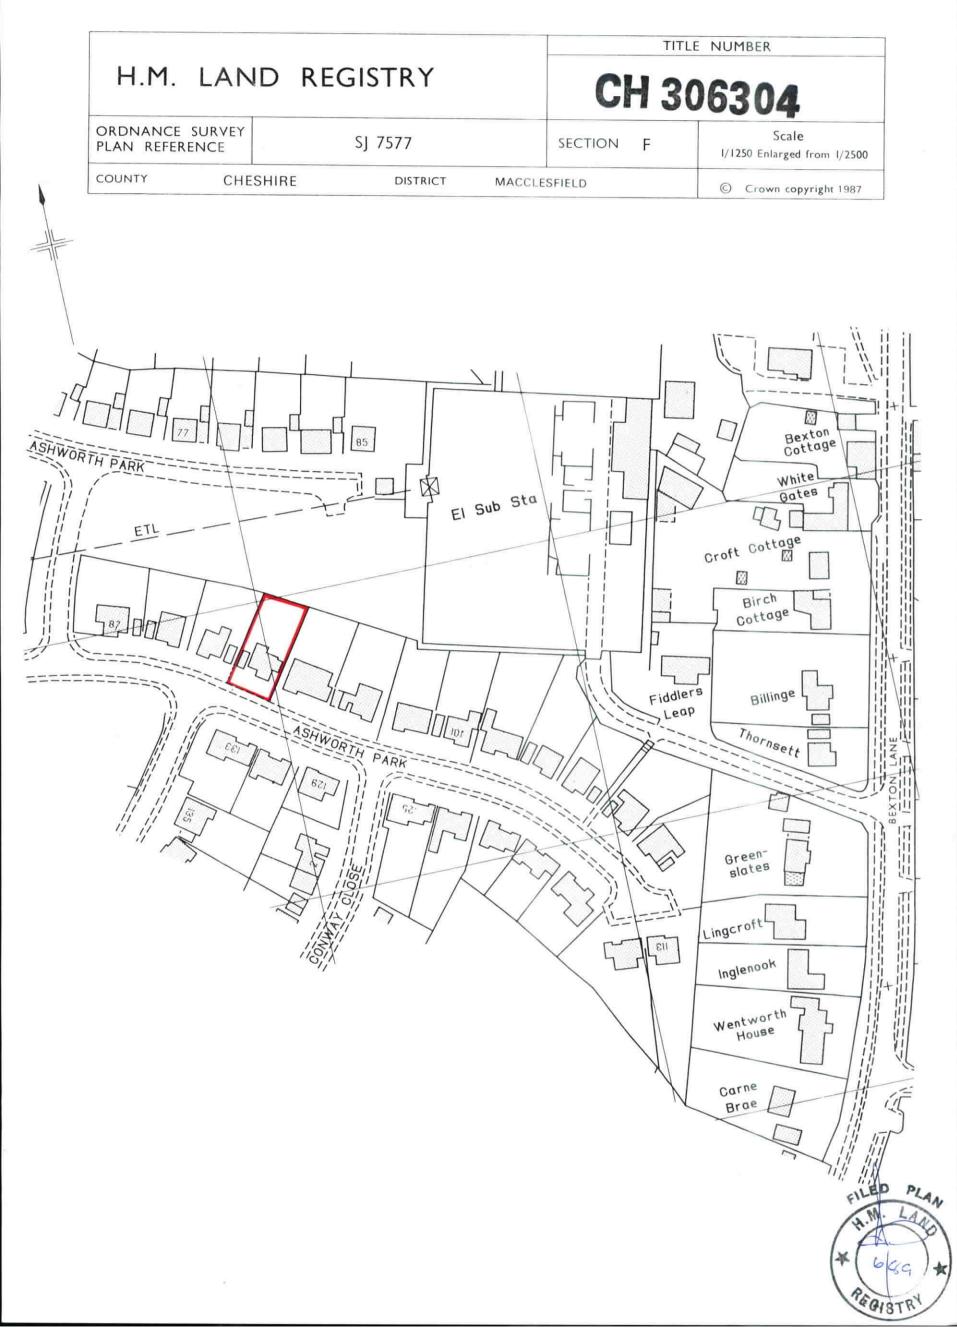

This is a print of the view of the title plan obtained from HM Land Registry showing the state of the title plan on 12 September 2024 at 08:20:43. This title plan shows the general position, not the exact line, of the boundaries. It may be subject to distortions in scale. Measurements scaled from this plan may not match measurements between the same points on the ground.

This title is dealt with by HM Land Registry, Birkenhead Office.

© Crown Copyright. Produced by HM Land Registry. Reproduction in whole or in part is prohibited without the prior written permission of Ordnance Survey. Licence Number AC0000851063.