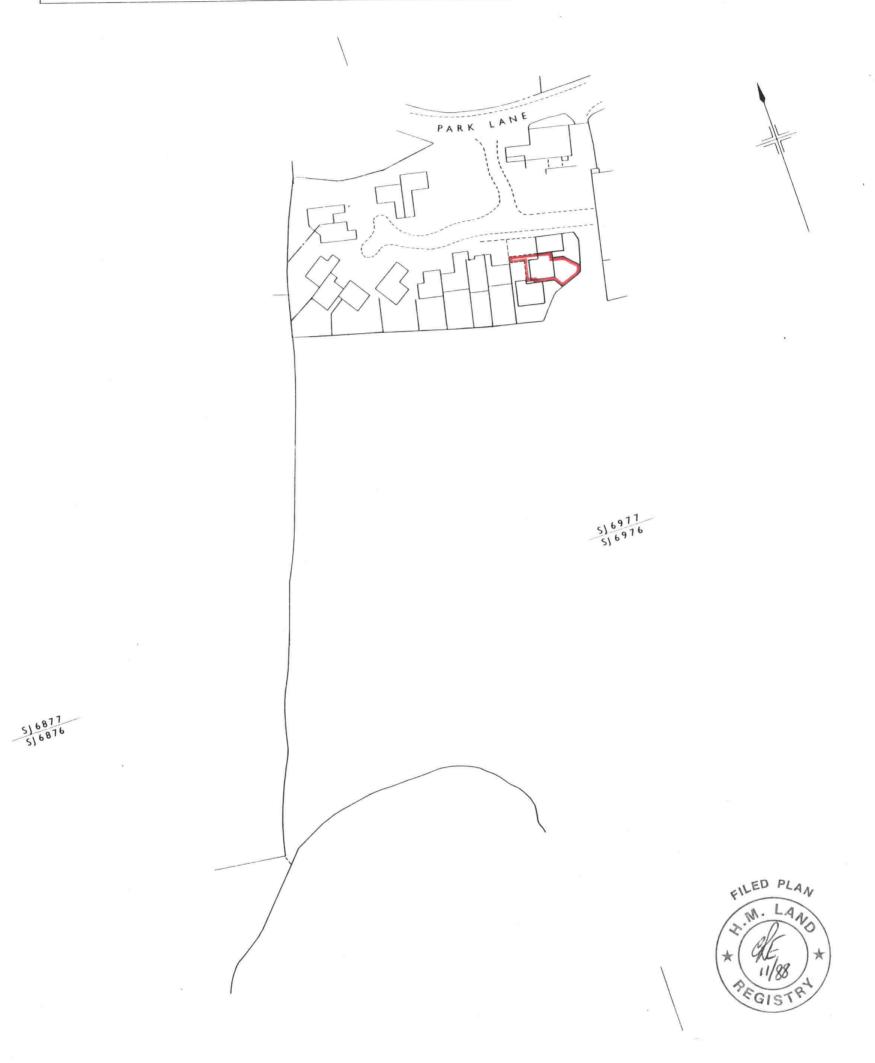

|                                |                       | TITLE NUMBER |   |                                      |
|--------------------------------|-----------------------|--------------|---|--------------------------------------|
| H.M. LAND REGISTRY             |                       | CH283166     |   |                                      |
| ORDNANCE SURVEY PLAN REFERENCE | SJ 6877               | SECTION      | E | Scale<br>1/1250 Enlarged from 1/2500 |
| COUNTY CHESHIRE                | DISTRICT MACCLESFIELD |              |   | © Crown copyright 1988               |

This is a print of the view of the title plan obtained from HM Land Registry showing the state of the title plan on 13 August 2024 at 08:36:06. This title plan shows the general position, not the exact line, of the boundaries. It may be subject to distortions in scale. Measurements scaled from this plan may not match measurements between the same points on the ground.

This title is dealt with by HM Land Registry, Birkenhead Office.

© Crown Copyright. Produced by HM Land Registry. Reproduction in whole or in part is prohibited without the prior written permission of Ordnance Survey. Licence Number AC0000851063.