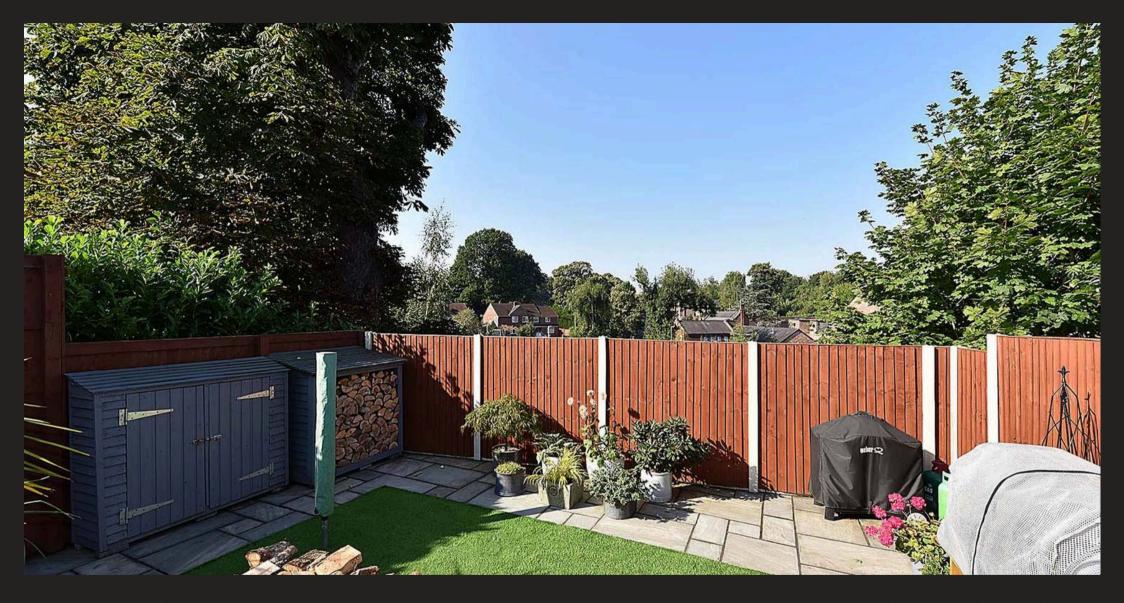

## Knutsford

A stunning 3-bed and 3-bathroom semi-detached house in quiet cul-de-sac near town centre.

Beautiful living kitchen diner with bi-fold doors to deck. Spacious lounge with town views, integral garage, outdoor space with deck and grassed lawn for al fresco dining and relaxation.

Council Tax band: D

Tenure: Freehold

EPC Energy Efficiency Rating: D

EPC Environmental Impact Rating: D

- A beautifully extended and refurbished home
- Flexible accommodation including three bedrooms and two bathrooms
- A stunning living kitchen diner with utility room and bi-folding doors onto a raised deck
- A large lounge with stunning views across the town
- Driveway parking for upto three and an integral garage
- Superb position within the town, a quiet cul-desac just minutes walk from the town centre