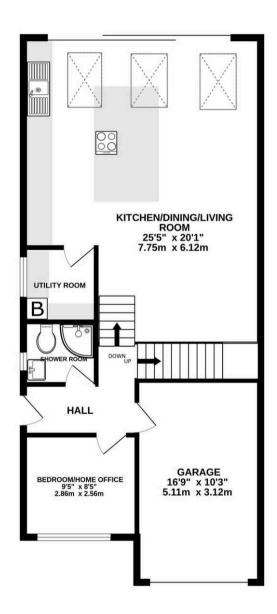

Council Tax band: D

Tenure: Freehold

EPC Energy Efficiency Rating: D

EPC Environmental Impact Rating: D

- A beautifully extended and refurbished home
- Flexible accommodation including three bedrooms and two bathrooms
- A stunning living kitchen diner with utility room and bi-folding doors onto a raised deck
- A large lounge with stunning views across the town
- Driveway parking for upto three and an integral garage
- Superb position within the town, a quiet cul-desac just minutes walk from the town centre