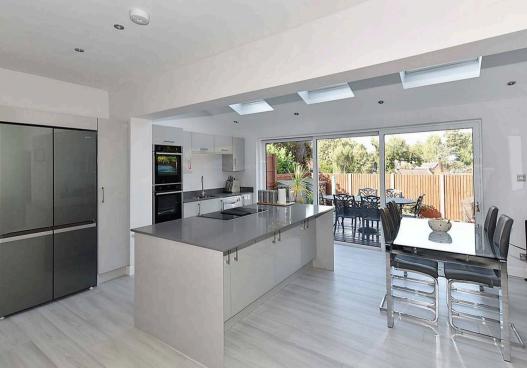

## Knutsford

A stunning 3-bed and 3-bathroom semi-detached house in quiet cul-de-sac near town centre.

Beautiful living kitchen diner with bi-fold doors to deck. Spacious lounge with town views, integral garage, outdoor space with deck and grassed lawn for al fresco dining and relaxation.

Council Tax band: D

Tenure: Freehold

EPC Energy Efficiency Rating: D

EPC Environmental Impact Rating: D

- A beautifully extended and refurbished home
- Flexible accommodation including three bedrooms and two bathrooms
- A stunning living kitchen diner with utility room and bi-folding doors onto a raised deck
- A large lounge with stunning views across the town
- Driveway parking for upto three and an integral garage
- Superb position within the town, a quiet cul-desac just minutes walk from the town centre