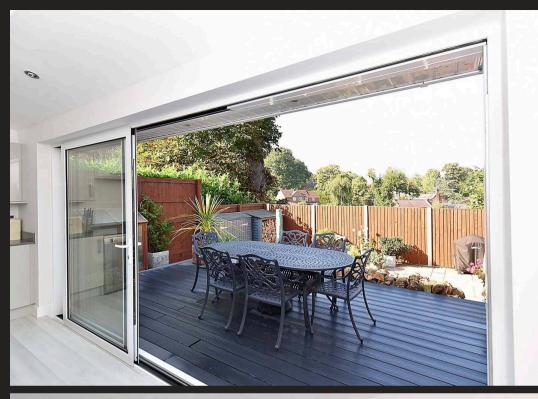

## Knutsford

A stunning 3-bed and 3-bathroom semi-detached house in quiet cul-de-sac near town centre.

Beautiful living kitchen diner with bi-fold doors to deck. Spacious lounge with town views, integral garage, outdoor space with deck and grassed lawn for al fresco dining and relaxation.

Council Tax band: D

Tenure: Freehold

EPC Energy Efficiency Rating: D

EPC Environmental Impact Rating: D

- A beautifully extended and refurbished home
- Flexible accommodation including three bedrooms and two bathrooms
- A stunning living kitchen diner with utility room and bi-folding doors onto a raised deck
- A large lounge with stunning views across the town
- Driveway parking for upto three and an integral garage
- Superb position within the town, a quiet cul-desac just minutes walk from the town centre