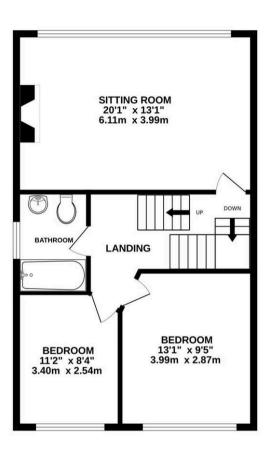

Council Tax band: D

Tenure: Freehold

EPC Energy Efficiency Rating: D

EPC Environmental Impact Rating: D

- A beautifully extended and refurbished home
- Flexible accommodation including three bedrooms and two bathrooms
- A stunning living kitchen diner with utility room and bi-folding doors onto a raised deck
- A large lounge with stunning views across the town
- Driveway parking for upto three and an integral garage
- Superb position within the town, a quiet cul-desac just minutes walk from the town centre