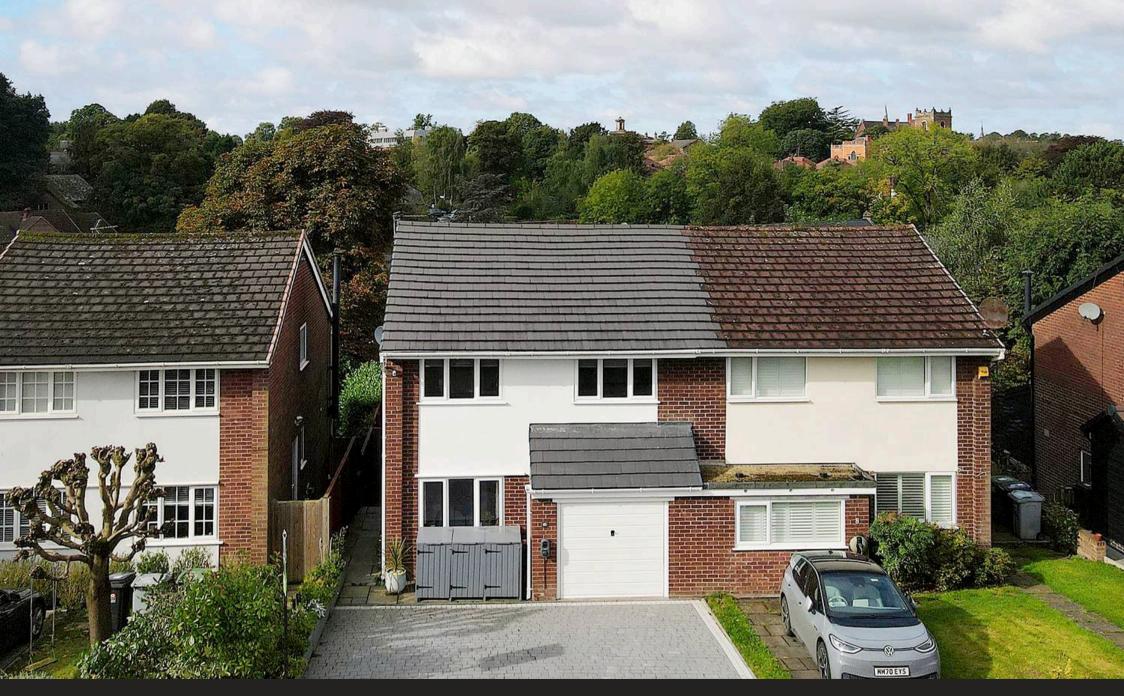

10 Branden Drive, Knutsford - WA16 8EJ £525,000

## 10 Branden Drive

## Knutsford

A stunning 3-bed and 3-bathroom semi-detached house in quiet cul-de-sac near town centre.

Beautiful living kitchen diner with bi-fold doors to deck. Spacious lounge with town views, integral garage, outdoor space with deck and grassed lawn for al fresco dining and relaxation.

Council Tax band: D

Tenure: Freehold

EPC Energy Efficiency Rating: D

EPC Environmental Impact Rating: D

- A beautifully extended and refurbished home
- Flexible accommodation including three bedrooms and two bathrooms
- A stunning living kitchen diner with utility room and bi-folding doors onto a raised deck
- A large lounge with stunning views across the town
- Driveway parking for upto three and an integral garage
- Superb position within the town, a quiet cul-desac just minutes walk from the town centre