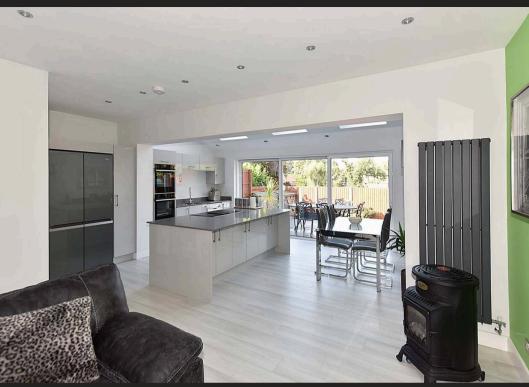

## Knutsford

A stunning 3-bed and 3-bathroom semi-detached house in quiet cul-de-sac near town centre.

Beautiful living kitchen diner with bi-fold doors to deck. Spacious lounge with town views, integral garage, outdoor space with deck and grassed lawn for al fresco dining and relaxation.

Council Tax band: D

Tenure: Freehold

EPC Energy Efficiency Rating: D

EPC Environmental Impact Rating: D

- A beautifully extended and refurbished home
- Flexible accommodation including three bedrooms and two bathrooms
- A stunning living kitchen diner with utility room and bi-folding doors onto a raised deck
- A large lounge with stunning views across the town
- Driveway parking for upto three and an integral garage
- Superb position within the town, a quiet cul-desac just minutes walk from the town centre