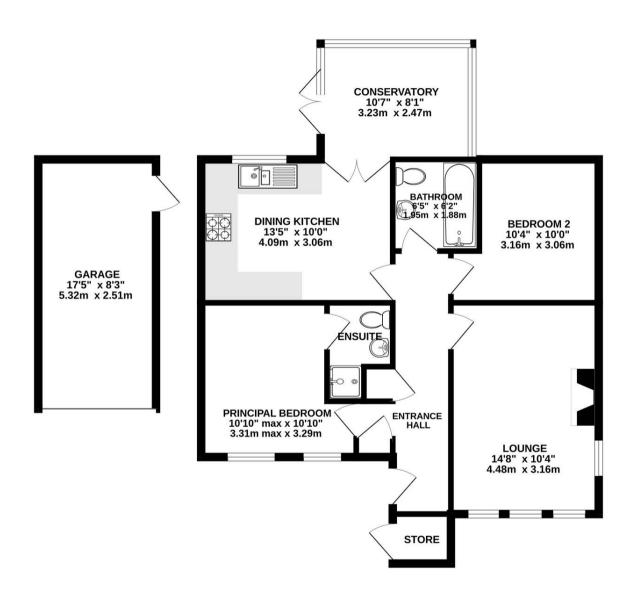

## 15 Balmoral Close

Knutsford, Knutsford

Rare ground floor apartment in upscale Knutsford cul-de-sac. Features private entrance, garden, parking, garage. 2 beds, 2 baths, dining kitchen, conservatory, spacious lounge. Ideal modern living. Council Tax band: D

Tenure: Leasehold

EPC Energy Efficiency Rating: D

EPC Environmental Impact Rating:

- Premium Knutsford cul-de-sac development on the edge of the Legh Road conservation area
- A spacious ground floor apartment with private entrance, garden, driveway and garage
- Two bedrooms and two bathrooms
- Dining kitchen opening into a conservatory, overlooking the rear garden
- Planning permission for extension and reconfiguration