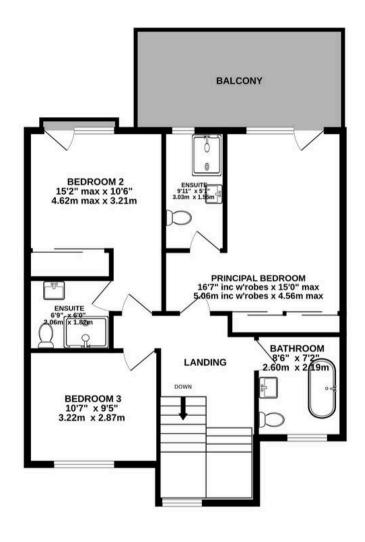

## 7 Ollerton Oak Grove

Ollerton, Knutsford

Contemporary & unique home in exclusive development near Knutsford centre. Modern open plan living with upgraded high-spec finish. Kitchen/living/dining space, 3 beds with en suites, generous garden & car port with charger.

Council Tax band: F

Tenure: Freehold

- Eco friendly and energy efficient with air source heat pump
- Recently constructed contemporary house on an exclusive development of just 10 houses
- Finished to a high specification throughout
- Underfloor heating throughout
- Three bedroom three bathrooms
- Superb open plan kitchen/living/dining space
- Beautifully landscaped south facing rear garden
- Driveway providing ample off road parking
- Car port with electric car charger



GROUND FLOOR 1ST FLOOR







## Stuart Rushton & Company

Stuart Rushton & Co, 35 King Street - WA16 6DW

01565 757000

enquiries@srushton.co.uk

www.srushton.co.uk



We are not authorised to make or give any representations or warranties in relation to the property either here or elsewhere. We assume no responsibility for any statement that may be made in these particulars, and they do not form part of any offer or contract and must not be relied upon as statements or representation of fact. Any areas, measurements or distances are approximate. The text, photographs and plans are for guidance only. Importantly, it should not be assumed that the property has all necessary planning, building regulations or other consents and we have not tested any services, equipment or facilities. Purchasers must satisfy themselv