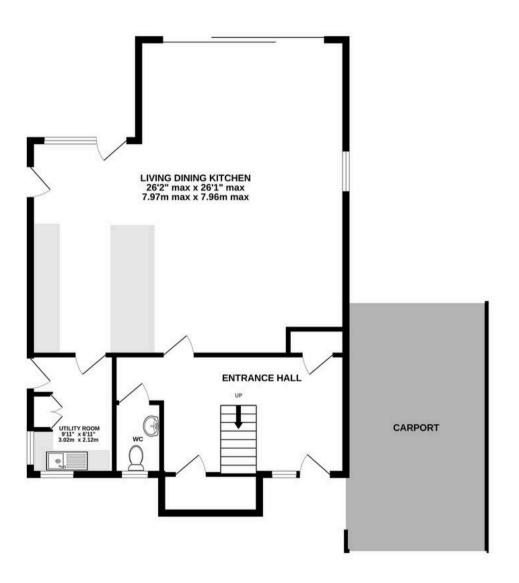

## 7 Ollerton Oak Grove

Ollerton, Knutsford

Contemporary & unique home in exclusive development near Knutsford centre. Modern open plan living with upgraded high-spec finish. Kitchen/living/dining space, 3 beds with en suites, generous garden & car port with charger.

Council Tax band: F

Tenure: Freehold

- Eco friendly and energy efficient with air source heat pump
- Recently constructed contemporary house on an exclusive development of just 10 houses
- Finished to a high specification throughout
- Underfloor heating throughout
- Three bedroom three bathrooms
- Superb open plan kitchen/living/dining space
- Beautifully landscaped south facing rear garden
- Driveway providing ample off road parking
- Car port with electric car charger



GROUND FLOOR 1ST FLOOR







## Stuart Rushton & Company

Stuart Rushton & Co, 35 King Street - WA16 6DW

01565 757000

enquiries@srushton.co.uk

www.srushton.co.uk



We are not authorised to make or give any representations or warranties in relation to the property either here or elsewhere. We assume no responsibility for any statement that may be made in these particulars, and they do not form part of any offer or contract and must not be relied upon as statements or representation of fact. Any areas, measurements or distances are approximate. The text, photographs and plans are for guidance only. Importantly, it should not be assumed that the property has all necessary planning, building regulations or other consents and we have not tested any services, equipment or facilities. Purchasers must satisfy themse