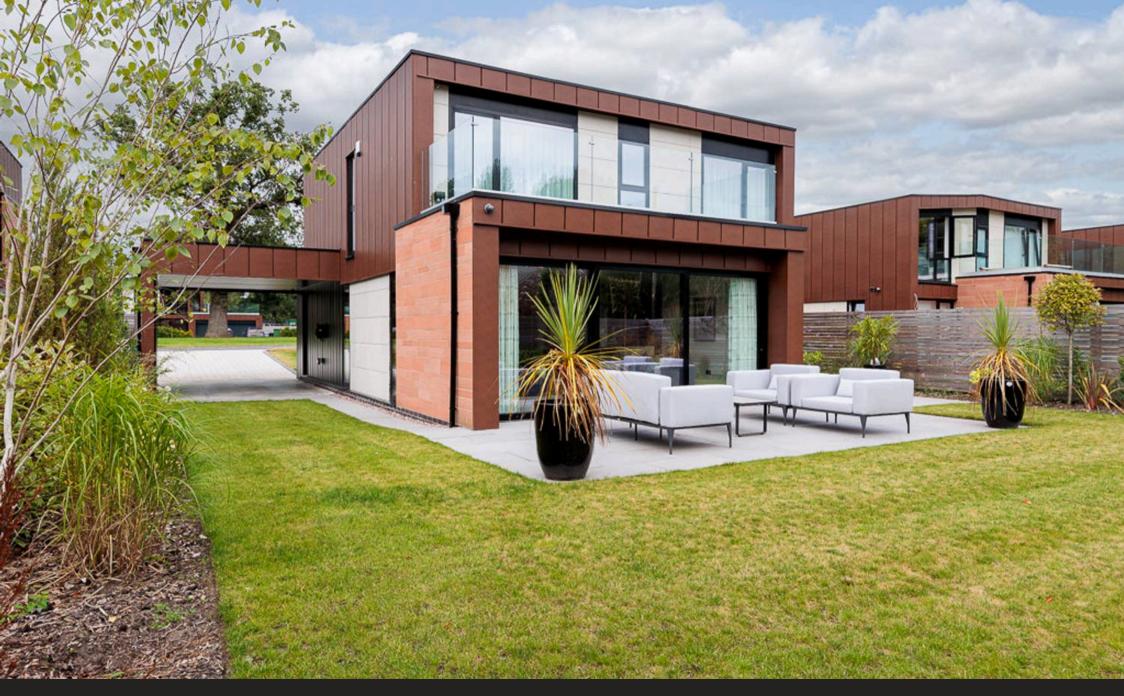

## 7 Ollerton Oak Grove

Ollerton, Knutsford

Contemporary & unique home in exclusive development near Knutsford centre. Modern open plan living with upgraded high-spec finish. Kitchen/living/dining space, 3 beds with en suites, generous garden & car port with charger.

Council Tax band: F

Tenure: Freehold

- Eco friendly and energy efficient with air source heat pump
- Recently constructed contemporary house on an exclusive development of just 10 houses
- Finished to a high specification throughout
- Underfloor heating throughout
- Three bedroom three bathrooms
- Superb open plan kitchen/living/dining space
- Beautifully landscaped south facing rear garden
- Driveway providing ample off road parking
- Car port with electric car charger