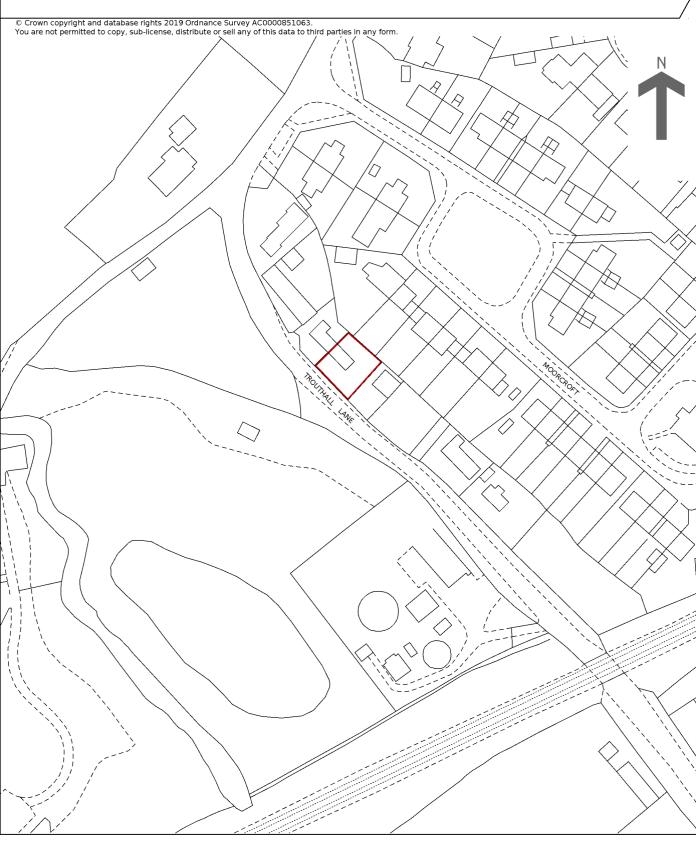

## HM Land Registry Current title plan

Title number CH680514
Ordnance Survey map reference SJ7175SE
Scale 1:1250 enlarged from 1:2500
Administrative area Cheshire East

This is a print of the view of the title plan obtained from HM Land Registry showing the state of the title plan on 20 August 2024 at 15:56:38. This title plan shows the general position, not the exact line, of the boundaries. It may be subject to distortions in scale. Measurements scaled from this plan may not match measurements between the same points on the ground.