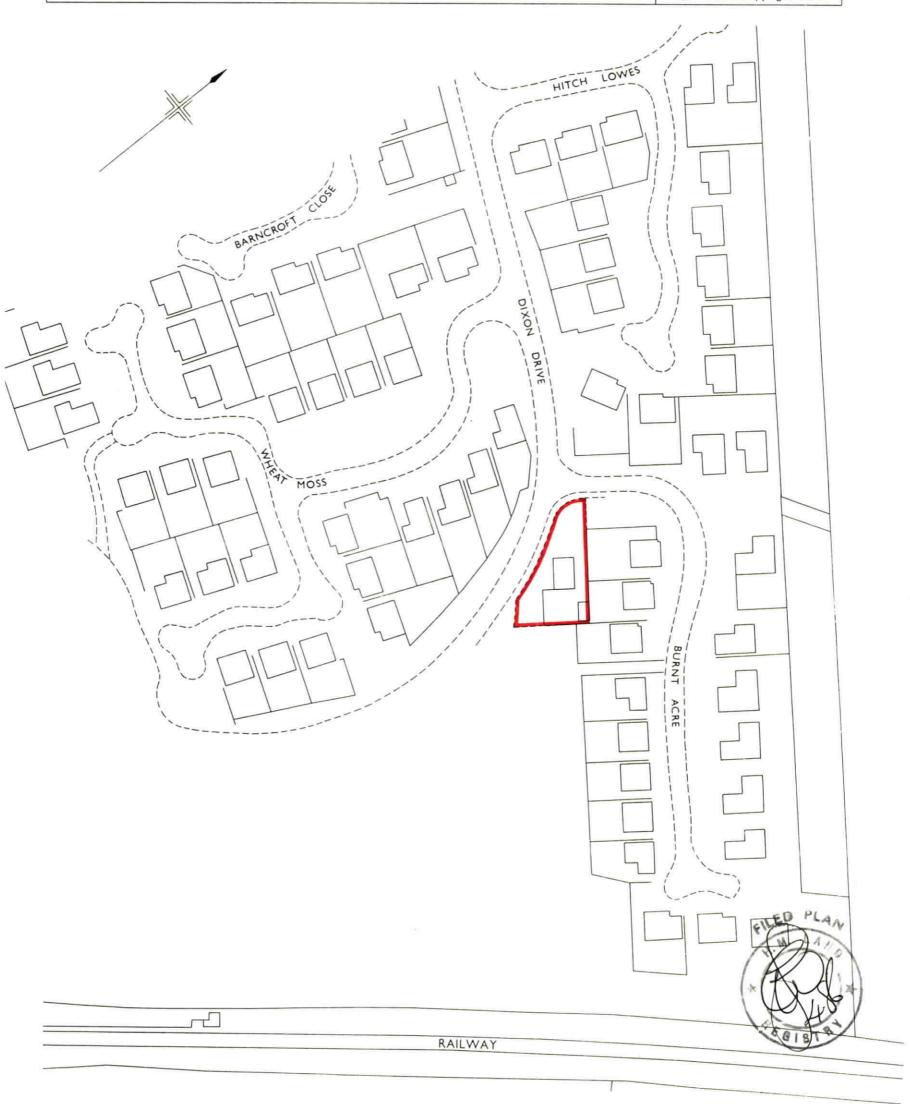

This is a print of the view of the title plan obtained from HM Land Registry showing the state of the title plan on 02 August 2024 at 10:50:42. This title plan shows the general position, not the exact line, of the boundaries. It may be subject to distortions in scale. Measurements scaled from this plan may not match measurements between the same points on the ground.

This title is dealt with by HM Land Registry, Birkenhead Office.

© Crown Copyright. Produced by HM Land Registry. Reproduction in whole or in part is prohibited without the prior written permission of Ordnance Survey. Licence Number AC0000851063.