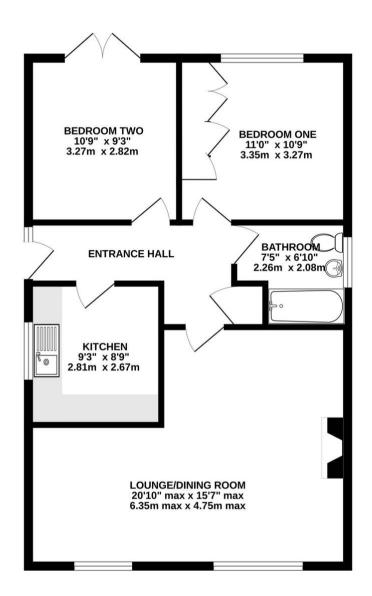

Council Tax band: E

Tenure: Freehold

EPC Energy Efficiency Rating: D

- A two bedroom detached bungalow with garage
- Well-kept throughout with an updated kitchen and bathroom
- Generous corner plot position with potential for extension (STPP)
- Gas central heating and uPVC double glazed windows
- Popular residential development, just minutes walk to the amenities of Chelford village
- No onward chain