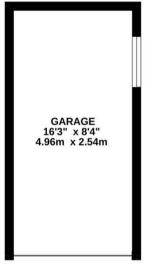

Council Tax band: E

Tenure: Freehold

EPC Energy Efficiency Rating: D

- A two bedroom detached bungalow with garage
- Well-kept throughout with an updated kitchen and bathroom
- Generous corner plot position with potential for extension (STPP)
- Gas central heating and uPVC double glazed windows
- Popular residential development, just minutes walk to the amenities of Chelford village
- No onward chain