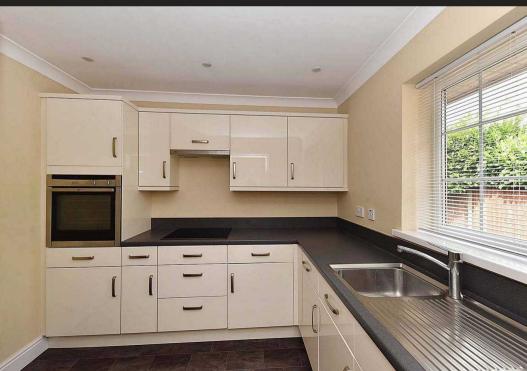

Council Tax band: E

Tenure: Freehold

EPC Energy Efficiency Rating: D

- A two bedroom detached bungalow with garage
- Well-kept throughout with an updated kitchen and bathroom
- Generous corner plot position with potential for extension (STPP)
- Gas central heating and uPVC double glazed windows
- Popular residential development, just minutes walk to the amenities of Chelford village
- No onward chain