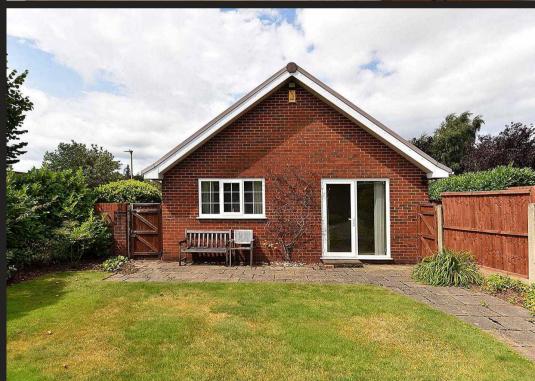

## Chelford

A delightful detached 2-bed bungalow in Chelford village. Modern kitchen & bathroom. Spacious corner plot with ample parking, mature gardens & potential for extension. Gas central heating, uPVC windows, garage & no onward chain. Tranquil yet convenient location.

Council Tax band: E

Tenure: Freehold

EPC Energy Efficiency Rating: D

- A two bedroom detached bungalow with garage
- Well-kept throughout with an updated kitchen and bathroom
- Generous corner plot position with potential for extension (STPP)
- Gas central heating and uPVC double glazed windows
- Popular residential development, just minutes walk to the amenities of Chelford village
- No onward chain