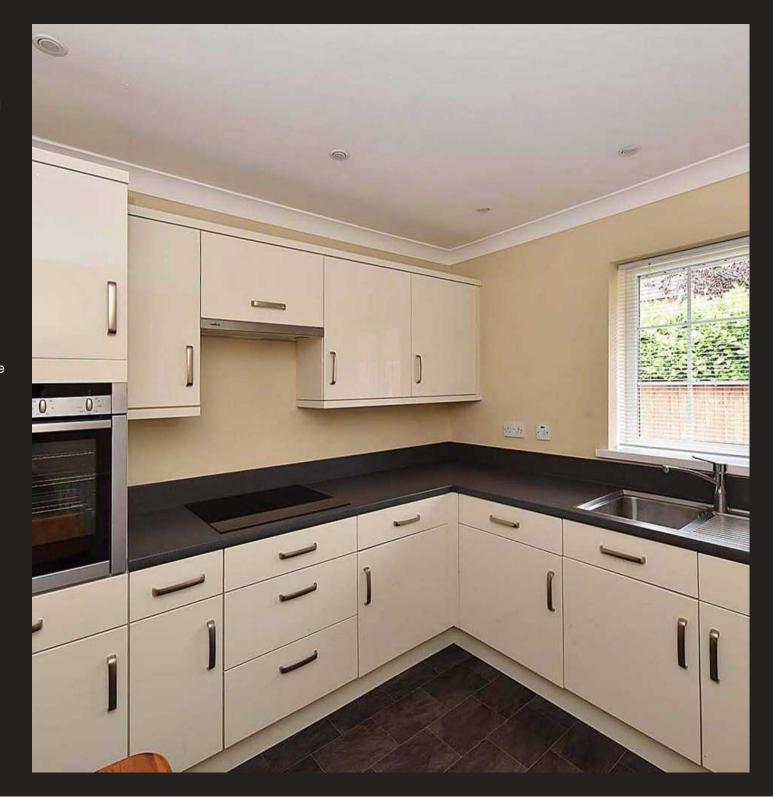

Council Tax band: E

Tenure: Freehold

EPC Energy Efficiency Rating: D

- A two bedroom detached bungalow with garage
- Well-kept throughout with an updated kitchen and bathroom
- Generous corner plot position with potential for extension (STPP)
- Gas central heating and uPVC double glazed windows
- Popular residential development, just minutes walk to the amenities of Chelford village
- No onward chain