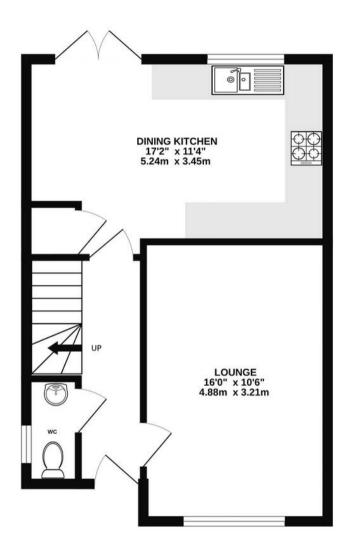

1 Jersey Close, Chelford - SK11 9FW £375,000

















## 1 Jersey Close

## Chelford

An immaculate 3-bed home in Cricketers Green development, Chelford. High-spec kitchen/diner, ensuite master bedroom, landscaped garden, 2 parking spaces with electric car charging. Close to train station & amenities.

Council Tax band: D

Tenure: Freehold

EPC Energy Efficiency Rating: B

EPC Environmental Impact Rating: B

- A recently built semi detached home
- Three generous bedrooms, two bathrooms and downstairs WC
- Parking for two vehicles to the front
- Attractive & private rear gardens
- Quiet development in the heart of Chelford
- High specification finish throughout







## TOTAL FLOOR AREA: 878 sq.ft. (81.6 sq.m.) approx.



## Stuart Rushton & Company

Stuart Rushton & Co, 35 King Street - WA16 6DW

01565 757000

enquiries@srushton.co.uk

www.srushton.co.uk



We are not authorised to make or give any representations or warranties in relation to the property either here or elsewhere. We assume no responsibility for any statement that may be made in these particulars, and they do not form part of any offer or contract and must not be relied upon as statements or representation of fact. Any areas, measurements or distances are approximate. The text, photographs and plans are for guidance only. Importantly, it should not be assumed that the property has all necessary planning, building regulations or other consents and we have not tested any services, e