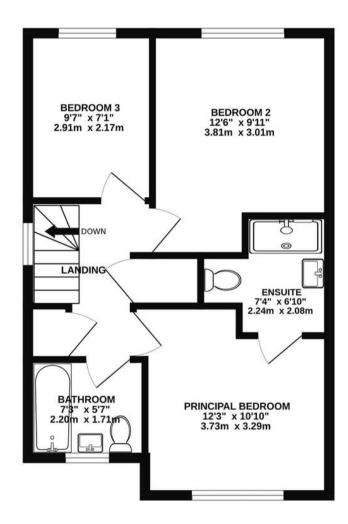

1 Jersey Close, Chelford - SK11 9FW £375,000

















## 1 Jersey Close

## Chelford

An immaculate 3-bed home in Cricketers Green development, Chelford. High-spec kitchen/diner, ensuite master bedroom, landscaped garden, 2 parking spaces with electric car charging. Close to train station & amenities.

Council Tax band: D

Tenure: Freehold

EPC Energy Efficiency Rating: B

EPC Environmental Impact Rating: B

- A recently built semi detached home
- Three generous bedrooms, two bathrooms and downstairs WC
- Parking for two vehicles to the front
- Attractive & private rear gardens
- Quiet development in the heart of Chelford
- High specification finish throughout







## TOTAL FLOOR AREA: 878 sq.ft. (81.6 sq.m.) approx.



## Stuart Rushton & Company

Stuart Rushton & Co, 35 King Street - WA16 6DW

01565 757000

enquiries@srushton.co.uk

www.srushton.co.uk



We are not authorised to make or give any representations or warranties in relation to the property either here or elsewhere. We assume no responsibility for any statement that may be made in these particulars, and they do not form part of any offer or contract and must not be relied upon as statements or representation of fact. Any areas, measurements or distances are approximate. The text, photographs and plans are for guidance only. Importantly, it should not be assumed that the property has all necessary planning, building regulations or other consents and we have not tested any services, equ