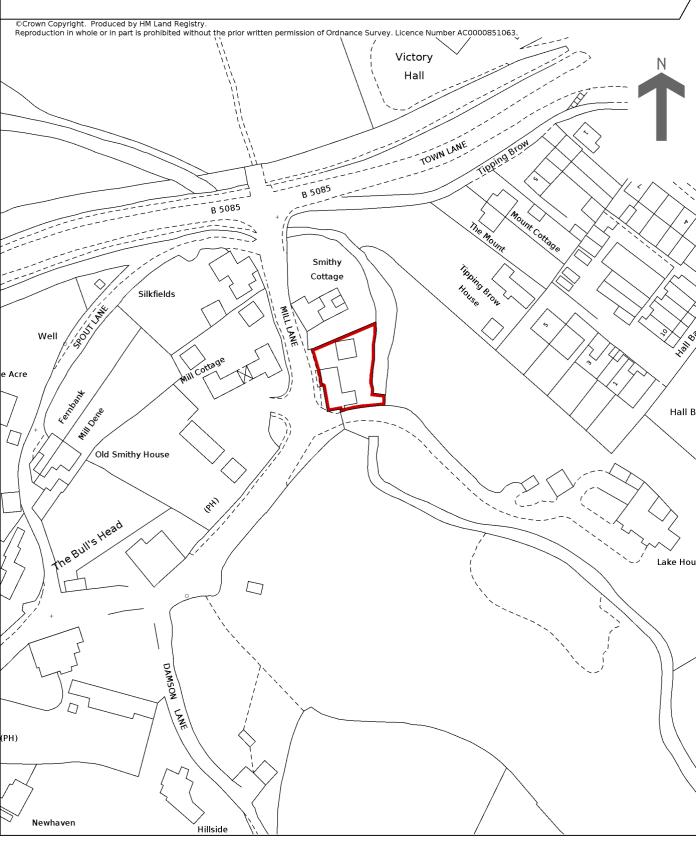

## HM Land Registry Current title plan

Title number **CH480019** Ordnance Survey map reference **SJ7979NW** Scale **1:1250 enlarged from 1:2500** Administrative area **Cheshire East** 

This is a print of the view of the title plan obtained from HM Land Registry showing the state of the title plan on 26 July 2024 at 08:24:08. This title plan shows the general position, not the exact line, of the boundaries. It may be subject to distortions in scale. Measurements scaled from this plan may not match measurements between the same points on the ground.