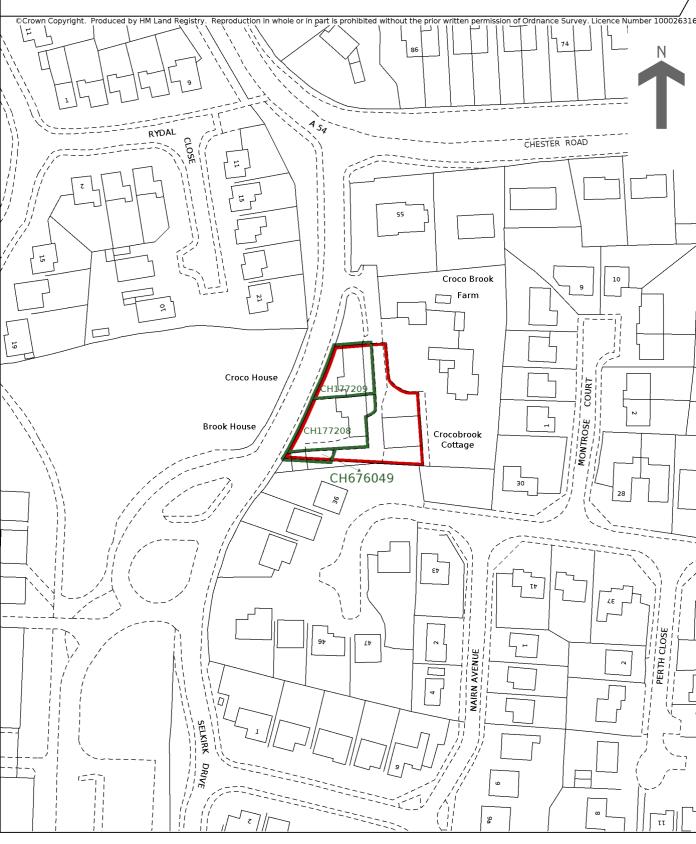

## HM Land Registry Current title plan

Title number CH501190
Ordnance Survey map reference SJ7566NE
Scale 1:1250 enlarged from 1:2500
Administrative area Cheshire East

This is a print of the view of the title plan obtained from HM Land Registry showing the state of the title plan on 02 July 2024 at 13:35:44. This title plan shows the general position, not the exact line, of the boundaries. It may be subject to distortions in scale. Measurements scaled from this plan may not match measurements between the same points on the ground.