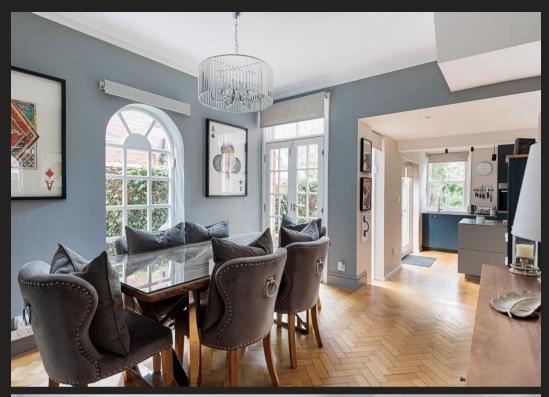

## 14 Stanley Road

Knutsford, Knutsford

Council Tax band: D

Tenure: Freehold

EPC Energy Efficiency Rating: D

EPC Environmental Impact Rating: D

- Modernised and tastefully presented Edwardian semi-detached house
- 2 excellent reception rooms and 4 bedrooms
- Character accommodation with modern fixtures and fittings
- Dining room with parquet flooring and wood burning stove
- Contemporary style kitchen
- Superb principle bedroom with built-in wardrobes and staircase to to large and stylish en-suite bathroom
- Attractive and established cottage style garden with patio, lawn and mature borders
- Useful summer house
- Parking to the front
- Excellent location within a few minutes walk of the town centre, Booths supermarket and The Heath