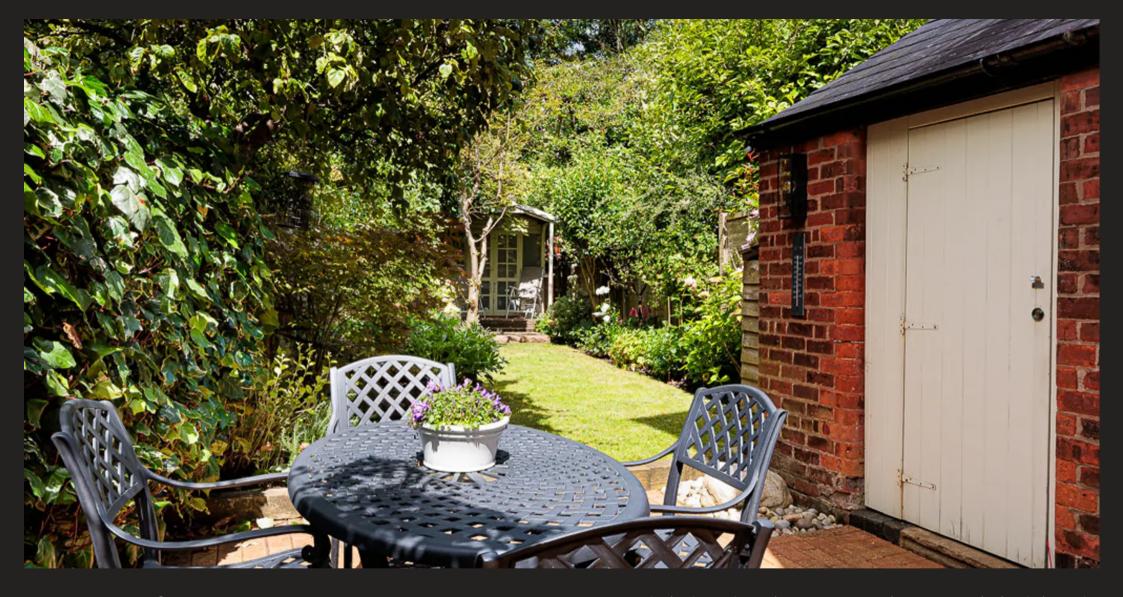

## 14 Stanley Road

Knutsford, Knutsford

Council Tax band: D

Tenure: Freehold

EPC Energy Efficiency Rating: D

EPC Environmental Impact Rating: D

- Modernised and tastefully presented Edwardian semi-detached house
- 2 excellent reception rooms and 4 bedrooms
- Character accommodation with modern fixtures and fittings
- Dining room with parquet flooring and wood burning stove
- Contemporary style kitchen
- Superb principle bedroom with built-in wardrobes and staircase to to large and stylish en-suite bathroom
- Attractive and established cottage style garden with patio, lawn and mature borders
- Useful summer house
- Parking to the front
- Excellent location within a few minutes walk of the town centre, Booths supermarket and The Heath