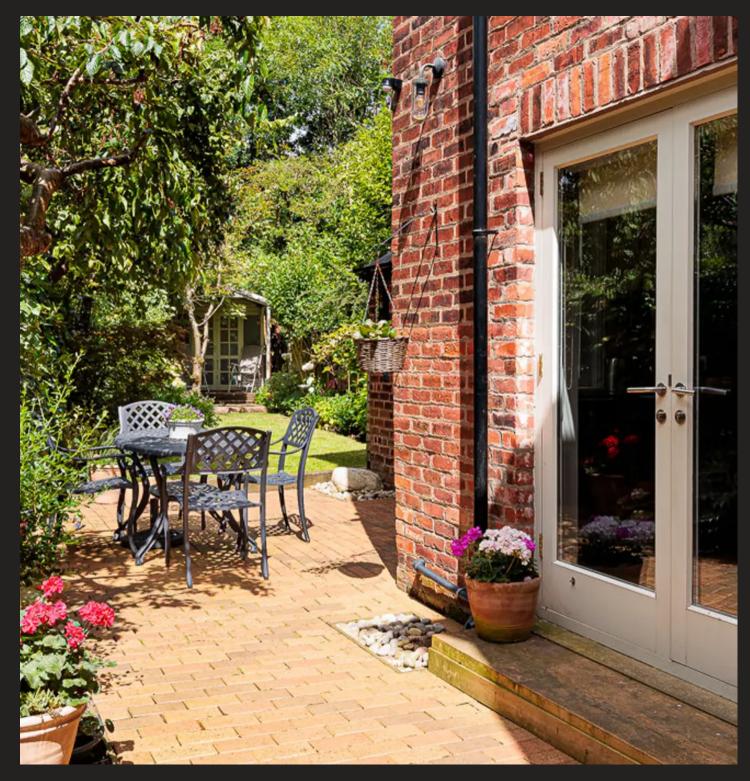

## 14 Stanley Road

Knutsford, Knutsford

Council Tax band: D

Tenure: Freehold

EPC Energy Efficiency Rating: D

EPC Environmental Impact Rating: D

- Modernised and tastefully presented Edwardian semi-detached house
- 2 excellent reception rooms and 4 bedrooms
- Character accommodation with modern fixtures and fittings
- Dining room with parquet flooring and wood burning stove
- Contemporary style kitchen
- Superb principle bedroom with built-in wardrobes and staircase to to large and stylish en-suite bathroom
- Attractive and established cottage style garden with patio, lawn and mature borders
- Useful summer house
- Parking to the front
- Excellent location within a few minutes walk of the town centre, Booths supermarket and The Heath