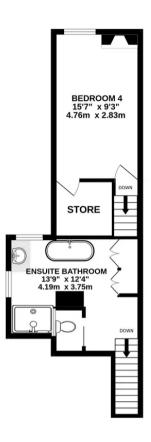

## 14 Stanley Road

Knutsford, Knutsford

Council Tax band: D

Tenure: Freehold

EPC Energy Efficiency Rating: D

EPC Environmental Impact Rating: D

- Modernised and tastefully presented Edwardian semi-detached house
- 2 excellent reception rooms and 4 bedrooms
- Character accommodation with modern fixtures and fittings
- Dining room with parquet flooring and wood burning stove
- Contemporary style kitchen
- Superb principle bedroom with built-in wardrobes and staircase to to large and stylish en-suite bathroom
- Attractive and established cottage style garden with patio, lawn and mature borders
- Useful summer house
- Parking to the front
- Excellent location within a few minutes walk of the town centre, Booths supermarket and The Heath