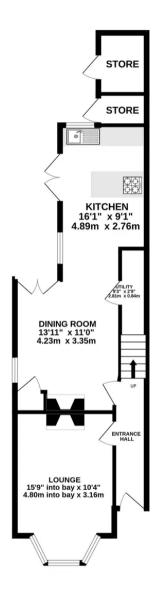

## 14 Stanley Road

Knutsford, Knutsford

Council Tax band: D

Tenure: Freehold

EPC Energy Efficiency Rating: D

EPC Environmental Impact Rating: D

- Modernised and tastefully presented Edwardian semi-detached house
- 2 excellent reception rooms and 4 bedrooms
- Character accommodation with modern fixtures and fittings
- Dining room with parquet flooring and wood burning stove
- Contemporary style kitchen
- Superb principle bedroom with built-in wardrobes and staircase to to large and stylish en-suite bathroom
- Attractive and established cottage style garden with patio, lawn and mature borders
- Useful summer house
- Parking to the front
- Excellent location within a few minutes walk of the town centre, Booths supermarket and The Heath