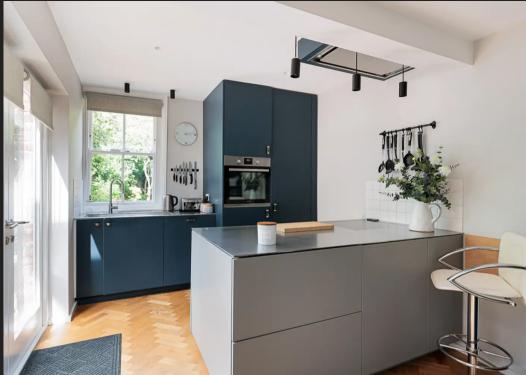

## 14 Stanley Road

Knutsford, Knutsford

Council Tax band: D

Tenure: Freehold

EPC Energy Efficiency Rating: D

EPC Environmental Impact Rating: D

- Modernised and tastefully presented Edwardian semi-detached house
- 2 excellent reception rooms and 4 bedrooms
- Character accommodation with modern fixtures and fittings
- Dining room with parquet flooring and wood burning stove
- Contemporary style kitchen
- Superb principle bedroom with built-in wardrobes and staircase to to large and stylish en-suite bathroom
- Attractive and established cottage style garden with patio, lawn and mature borders
- Useful summer house
- Parking to the front
- Excellent location within a few minutes walk of the town centre, Booths supermarket and The Heath