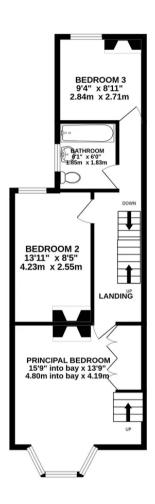

## 14 Stanley Road

Knutsford, Knutsford

Council Tax band: D

Tenure: Freehold

EPC Energy Efficiency Rating: D

EPC Environmental Impact Rating: D

- Modernised and tastefully presented Edwardian semi-detached house
- 2 excellent reception rooms and 4 bedrooms
- Character accommodation with modern fixtures and fittings
- Dining room with parquet flooring and wood burning stove
- Contemporary style kitchen
- Superb principle bedroom with built-in wardrobes and staircase to to large and stylish en-suite bathroom
- Attractive and established cottage style garden with patio, lawn and mature borders
- Useful summer house
- Parking to the front
- Excellent location within a few minutes walk of the town centre, Booths supermarket and The Heath