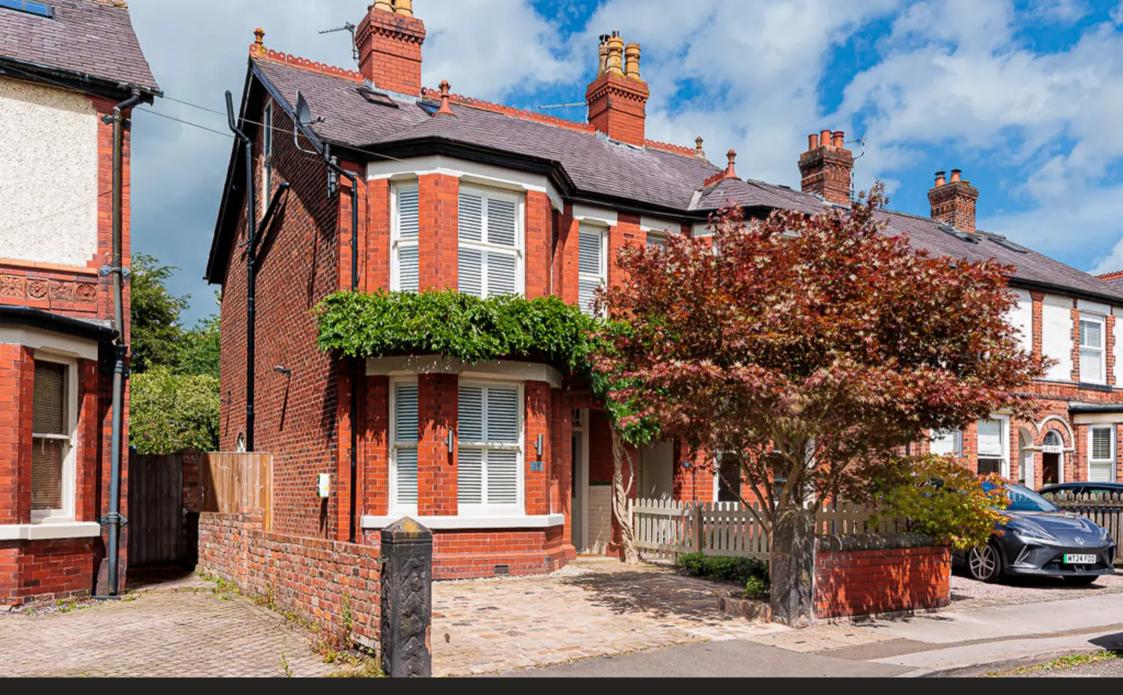

14 Stanley Road, Knutsford - WA16 0DE

## 14 Stanley Road

Knutsford, Knutsford

Council Tax band: D

Tenure: Freehold

EPC Energy Efficiency Rating: D

EPC Environmental Impact Rating: D

- Modernised and tastefully presented Edwardian semi-detached house
- 2 excellent reception rooms and 4 bedrooms
- Character accommodation with modern fixtures and fittings
- Dining room with parquet flooring and wood burning stove
- Contemporary style kitchen
- Superb principle bedroom with built-in wardrobes and staircase to to large and stylish en-suite bathroom
- Attractive and established cottage style garden with patio, lawn and mature borders
- Useful summer house
- Parking to the front
- Excellent location within a few minutes walk of the town centre, Booths supermarket and The Heath