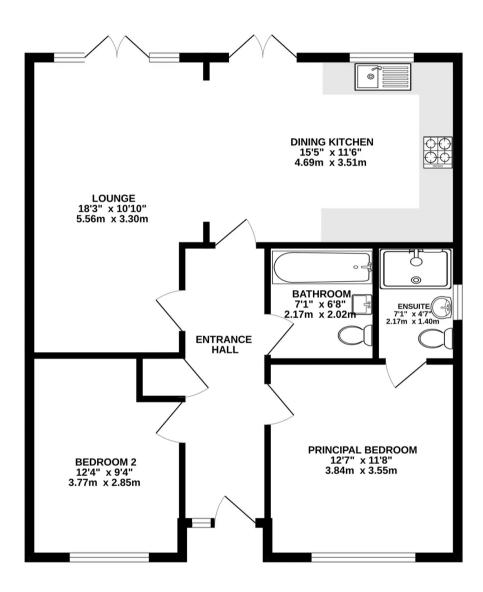

## Knutsford

A recently built 2-bed detached bungalow in Park Gate Village. Modern living with open plan design, 2 bathrooms, and spacious rooms. Quiet cul-de-sac location near amenities and Knutsford town. Includes generous garden and driveway. Perfect for comfort and convenience.

Council Tax band: D

Tenure: Freehold

EPC Energy Efficiency Rating: B

**EPC Environmental Impact Rating: B** 

- A recently completed detached bungalow, around 1 year old
- Two double bedrooms and two bathrooms
- Light and spacious open plan living accommodation
- Quiet cul-de-sac position upon the popular Park Gate Village Development
- A short walk from a selection of local shops and a short journey from Knutsford town centre and Tatton Park
- Generous rear garden and driveway parking