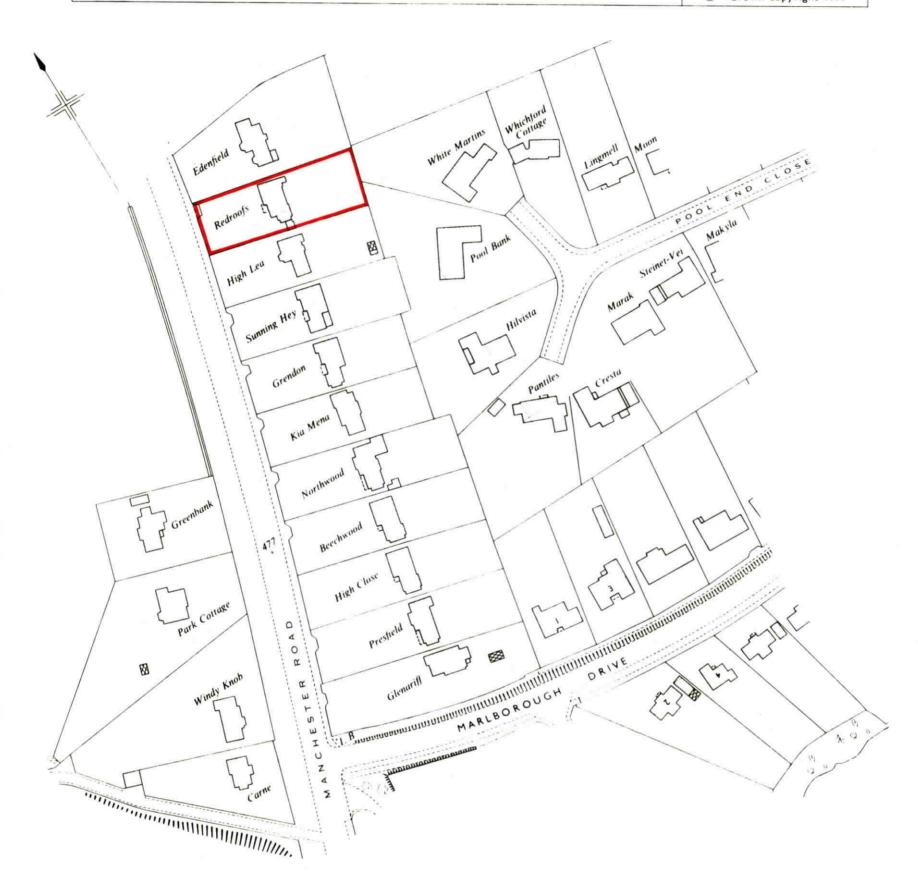

|                                   |                       |           | TITLE NUMBER           |  |
|-----------------------------------|-----------------------|-----------|------------------------|--|
| H.M. LAND REGISTRY                |                       | CH        | CH146705               |  |
| ORDNANCE SURVEY<br>PLAN REFERENCE | SJ 9175               | section F | Scale<br>1/1250        |  |
| COUNTY CHESHIRE                   | DISTRICT MACCLESFIELD |           | C Crown copyright 1977 |  |

FILED PLAN H.M. LAND \* 12/19 \*

This is a print of the view of the title plan obtained from HM Land Registry showing the state of the title plan on 24 May 2024 at 09:39:18. This title plan shows the general position, not the exact line, of the boundaries. It may be subject to distortions in scale. Measurements scaled from this plan may not match measurements between the same points on the ground.

This title is dealt with by HM Land Registry, Birkenhead Office.

© Crown Copyright. Produced by HM Land Registry. Reproduction in whole or in part is prohibited without the prior written permission of Ordnance Survey. Licence Number 100026316.