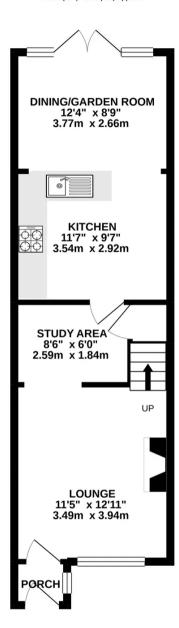

## 109 Mobberley Road

Knutsford, Knutsford

Council Tax band: D

Tenure: Freehold

EPC Energy Efficiency Rating: D

EPC Environmental Impact Rating: D

- Attractive period cottage
- Stunning open plan kitchen and orangery
- Beautifully landscaped rear gardens
- A short walk to the town centre