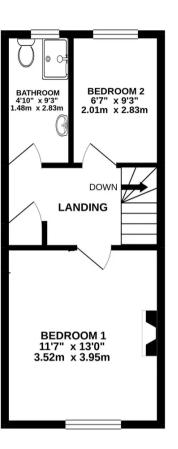

## 109 Mobberley Road

Knutsford, Knutsford

Council Tax band: D

Tenure: Freehold

EPC Energy Efficiency Rating: D

EPC Environmental Impact Rating: D

- Attractive period cottage
- Stunning open plan kitchen and orangery
- Beautifully landscaped rear gardens
- A short walk to the town centre