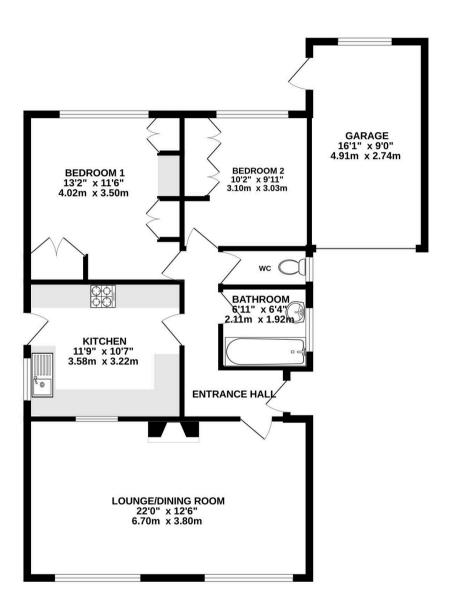

## Knutsford

Nestled in a sought-after location, just a short flat walk from the town centre and the entrance to Tatton Park, this charming 2-bedroom bungalow occupies a superb corner plot position and offers great potential. Presently comprising of an entrance hall, large lounge, a fitted kitchen, two double bedrooms, a bathroom and separate WC. Attached single garage with electric door. Superb plot with wrap around gardens, providing great potential for extension, subject to planning permission. Driveway parking.

Council Tax band: E

Tenure: Freehold

EPC Energy Efficiency Rating: D

- A detached bungalow occupying a corner plot
- Two double bedroom
- Light and spacious lounge
- Attached garage with electric door
- A short, flat walk from the town centre