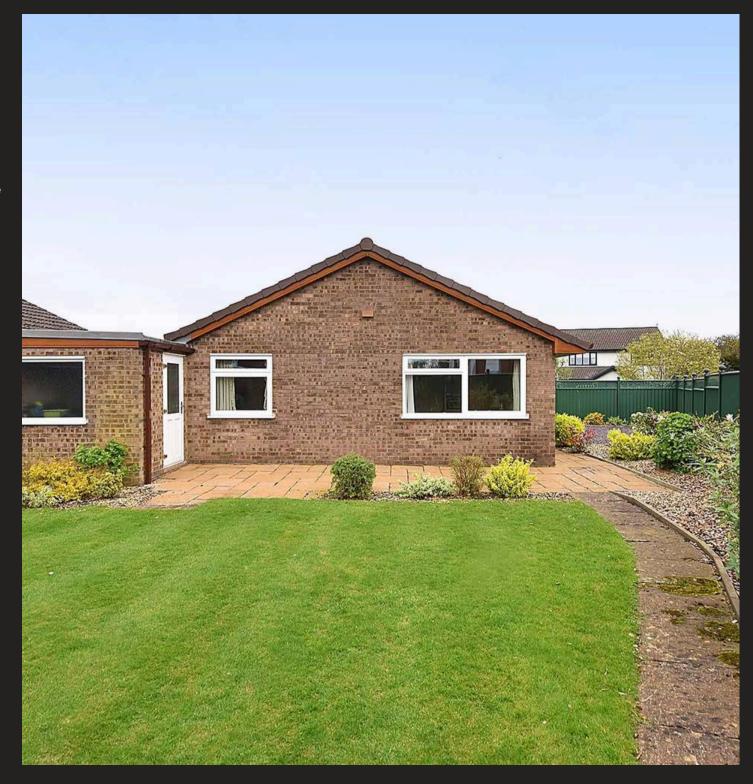

## Knutsford

Nestled in a sought-after location, just a short flat walk from the town centre and the entrance to Tatton Park, this charming 2-bedroom bungalow occupies a superb corner plot position and offers great potential. Presently comprising of an entrance hall, large lounge, a fitted kitchen, two double bedrooms, a bathroom and separate WC. Attached single garage with electric door. Superb plot with wrap around gardens, providing great potential for extension, subject to planning permission. Driveway parking.

Council Tax band: E

Tenure: Freehold

EPC Energy Efficiency Rating: D

- A detached bungalow occupying a corner plot
- Two double bedroom
- Light and spacious lounge
- Attached garage with electric door
- A short, flat walk from the town centre