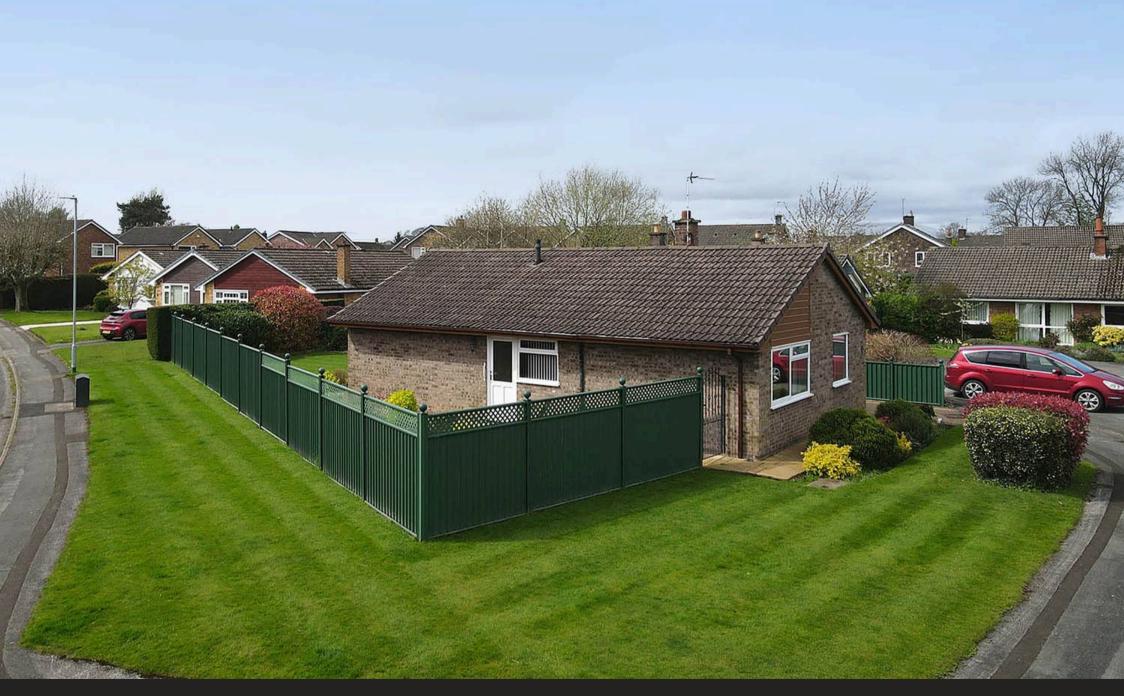

## Knutsford

Nestled in a sought-after location, just a short flat walk from the town centre and the entrance to Tatton Park, this charming 2-bedroom bungalow occupies a superb corner plot position and offers great potential. Presently comprising of an entrance hall, large lounge, a fitted kitchen, two double bedrooms, a bathroom and separate WC. Attached single garage with electric door. Superb plot with wrap around gardens, providing great potential for extension, subject to planning permission. Driveway parking.

Council Tax band: E

Tenure: Freehold

EPC Energy Efficiency Rating: D

- A detached bungalow occupying a corner plot
- Two double bedroom
- Light and spacious lounge
- Attached garage with electric door
- A short, flat walk from the town centre