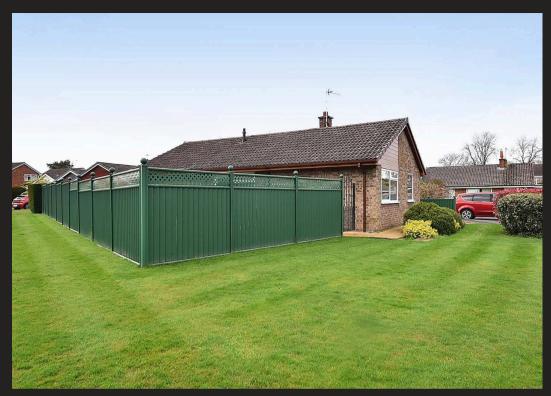

## Knutsford

Nestled in a sought-after location, just a short flat walk from the town centre and the entrance to Tatton Park, this charming 2-bedroom bungalow occupies a superb corner plot position and offers great potential. Presently comprising of an entrance hall, large lounge, a fitted kitchen, two double bedrooms, a bathroom and separate WC. Attached single garage with electric door. Superb plot with wrap around gardens, providing great potential for extension, subject to planning permission. Driveway parking.

Council Tax band: E

Tenure: Freehold

EPC Energy Efficiency Rating: D

- A detached bungalow occupying a corner plot
- Two double bedroom
- Light and spacious lounge
- Attached garage with electric door
- A short, flat walk from the town centre