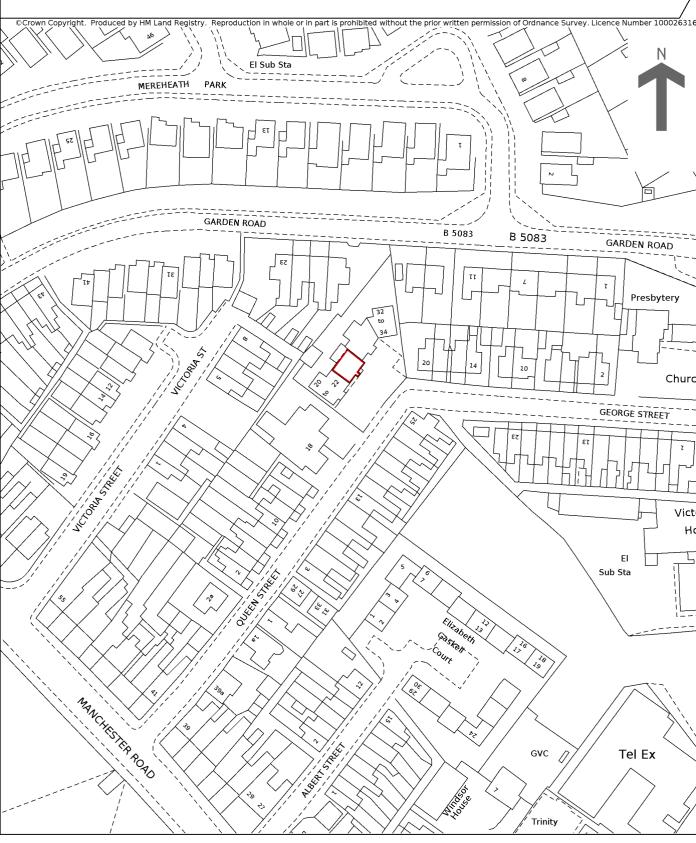

## HM Land Registry Current title plan

Title number CH53553
Ordnance Survey map reference SJ7479SE
Scale 1:1250 enlarged from 1:2500
Administrative area Cheshire East

This is a print of the view of the title plan obtained from HM Land Registry showing the state of the title plan on 19 April 2024 at 15:55:22. This title plan shows the general position, not the exact line, of the boundaries. It may be subject to distortions in scale. Measurements scaled from this plan may not match measurements between the same points on the ground.