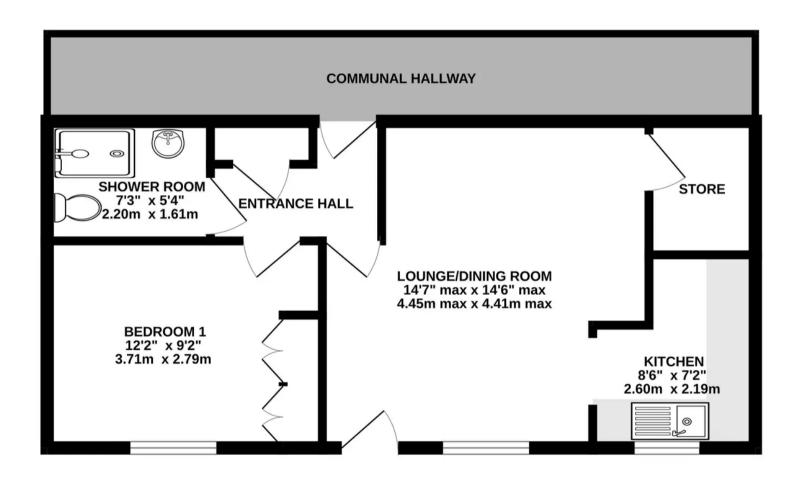

round floor apartment with private entrance hall positioned in the heart of the town centre, directly opposite booths. Part of the popular Ash Court, this property boasts a superb position, within the separate wing of the development, accessed via its own private entrance door.

Council Tax band: B

Tenure: Leasehold

EPC Energy Efficiency Rating: C

EPC Environmental Impact Rating: D

- Highly desirable town centre development
- Situated close to the shops and adjacent to Booths supermarket
- Ground floor with private entrance door and parking in front
- Communal facilities inc. library, lounge and laundry
- Small lawned garden to the front
- Well presented and well-balanced accommodation
- Moment from a wide variety of amenities and transport links



## 453 sq.ft. (42.1 sq.m.) approx.





## Stuart Rushton & Company

Stuart Rushton & Co, 35 King Street - WA16 6DW

01565 757000

enquiries@srushton.co.uk

www.srushton.co.uk



We are not authorised to make or give any representations or warranties in relation to the property either here or elsewhere. We assume no responsibility for any statement that may be made in these particulars, and they do not form part of any offer or contract and must not be relied upon as statements or representation of fact. Any areas, measurements or distances are approximate. The text, photographs and plans are for guidance only. Importantly, it should not be assumed that the property has all necessary planning, building regulations or other consents and we have not tested any services, equipment or facilities. Purchasers must satisfy themselv