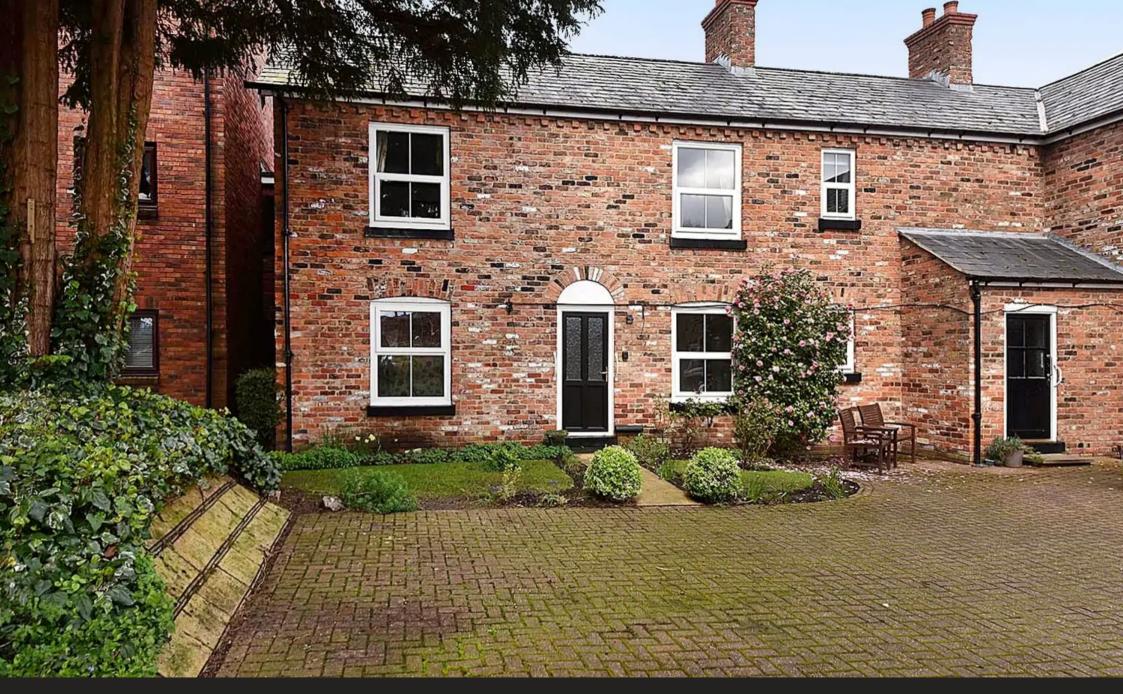

## King Edward Road, Knutsford

A fantastic ground floor apartment with private entrance hall positioned in the heart of the town centre, directly opposite booths. Part of the popular Ash Court, this property boasts a superb position, within the separate wing of the development, accessed via its own private entrance door.

Council Tax band: B

Tenure: Leasehold

EPC Energy Efficiency Rating: C

EPC Environmental Impact Rating: D

- Highly desirable town centre development
- Situated close to the shops and adjacent to Booths supermarket
- Ground floor with private entrance door and parking in front
- Communal facilities inc. library, lounge and laundry
- Small lawned garden to the front
- Well presented and well-balanced accommodation
- Moment from a wide variety of amenities and transport links