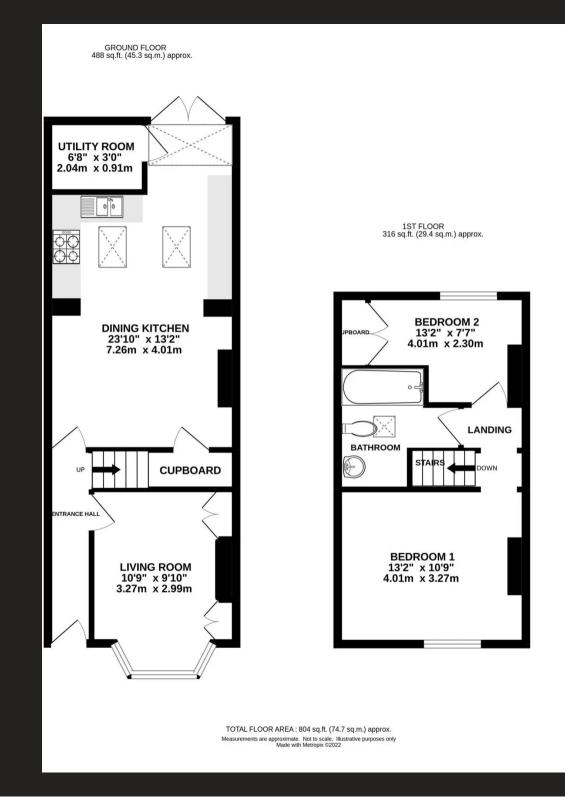

Tenure: Freehold

Council Tax band: D

EPC Energy Efficiency Rating: D

EPC Environmental Impact Rating: D

- Two bedroom cottage
- Extended kitchen/diner with utility room
- South-westerly facing rear garden
- Set on a quiet backwater, off Heyes Lane
- Convenient position for the village
- NO ONWARD CHAIN