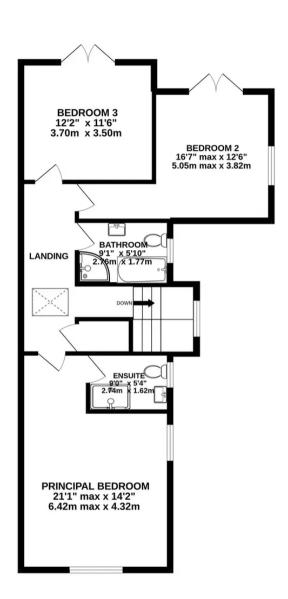

Tenure: Freehold

EPC Energy Efficiency Rating: B

EPC Environmental Impact Rating: B

- Newly refurbished and beautifully presented extended period cottage
- Fabulous location within the Legh Road conservation area
- Three bedrooms, two bathrooms and two reception rooms