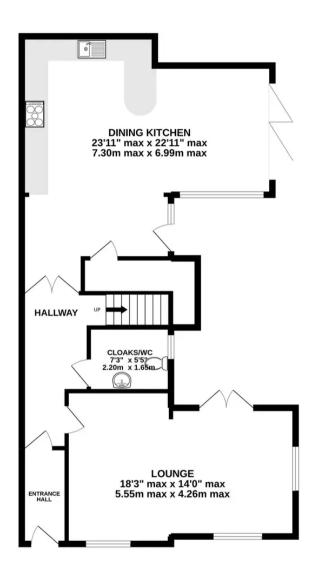

Tenure: Freehold

EPC Energy Efficiency Rating: B

EPC Environmental Impact Rating: B

- Newly refurbished and beautifully presented extended period cottage
- Fabulous location within the Legh Road conservation area
- Three bedrooms, two bathrooms and two reception rooms