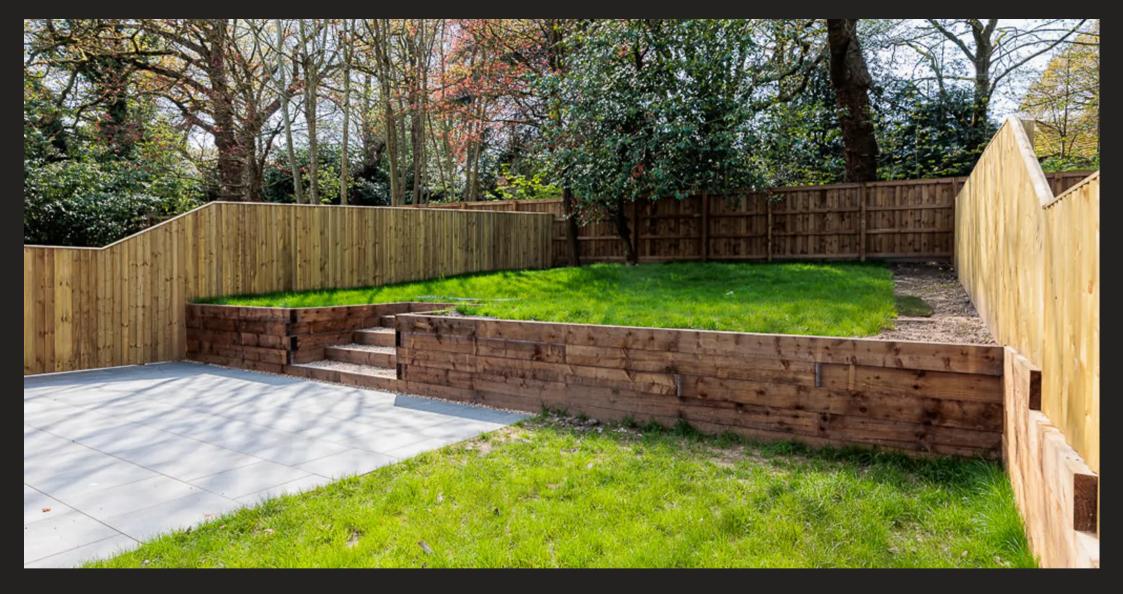

Tenure: Freehold

EPC Energy Efficiency Rating: B

EPC Environmental Impact Rating: B

- Newly refurbished and beautifully presented extended period cottage
- Fabulous location within the Legh Road conservation area
- Three bedrooms, two bathrooms and two reception rooms