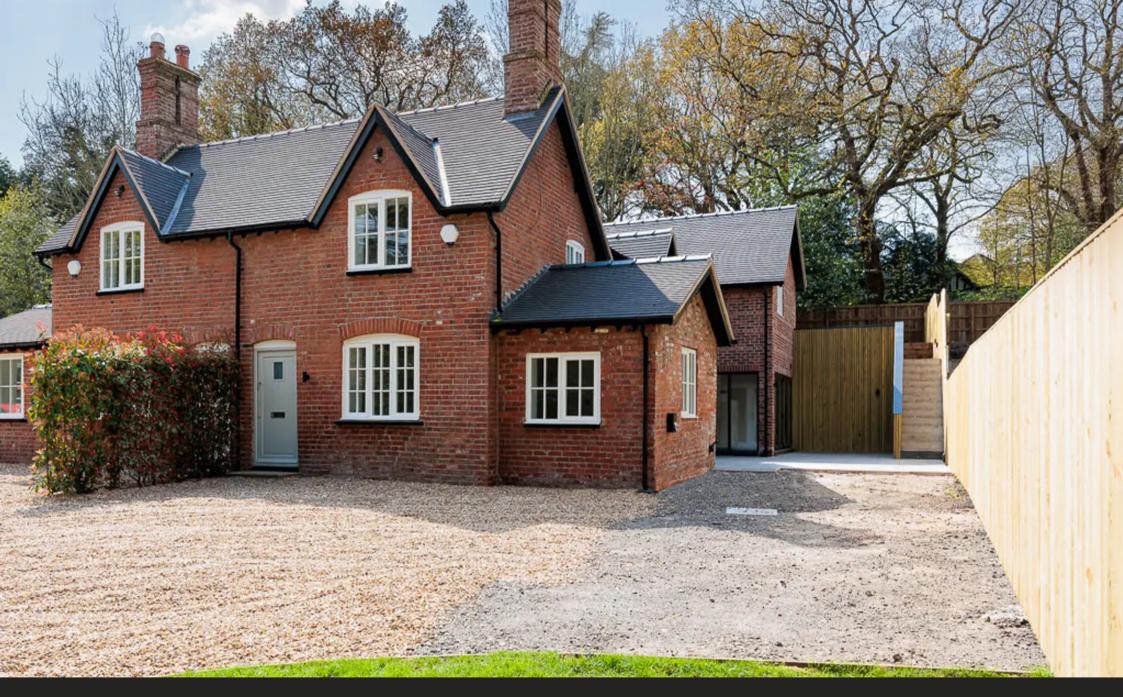

## 2 Croft Lane

## Knutsford

A newly completed, extended and completely remodelled semi detached period cottage, beautifully finished and situated in a wonderful tucked away location within the Legh Road conservation area. Finished and ready to move in to!

Tenure: Freehold

EPC Energy Efficiency Rating: B

EPC Environmental Impact Rating: B

- Newly refurbished and beautifully presented extended period cottage
- Fabulous location within the Legh Road conservation area
- Three bedrooms, two bathrooms and two reception rooms