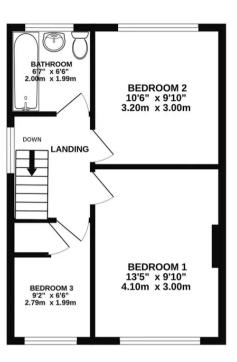

## 9 Mallard Close

Knutsford, Knutsford

A substantially extended semi-detached home providing a modern open plan and highly flexible layout, with accommodation including four bedroom, two bathrooms and three reception rooms, with driveway parking and a superb rear garden.

Tenure: Freehold

Council Tax band: C

EPC Energy Efficiency Rating: D

EPC Environmental Impact Rating: E

- Substantially extended accommodation
- Modern open plan living with great versatility
- Great sized rear garden with south-westerly aspect
- Four bedrooms and two bathroomsFour bedrooms and two bathrooms
- Quiet cul-de-sac location near Tatton Park
- No onward chain