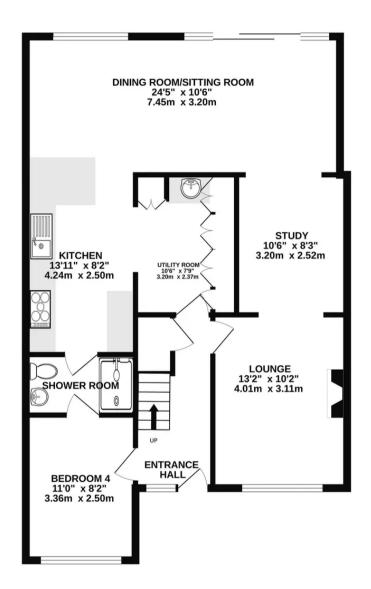

## 9 Mallard Close

Knutsford, Knutsford

A substantially extended semi-detached home providing a modern open plan and highly flexible layout, with accommodation including four bedroom, two bathrooms and three reception rooms, with driveway parking and a superb rear garden.

Tenure: Freehold

Council Tax band: C

EPC Energy Efficiency Rating: D

EPC Environmental Impact Rating: E

- Substantially extended accommodation
- Modern open plan living with great versatility
- Great sized rear garden with south-westerly aspect
- Four bedrooms and two bathroomsFour bedrooms and two bathrooms
- Quiet cul-de-sac location near Tatton Park
- No onward chain