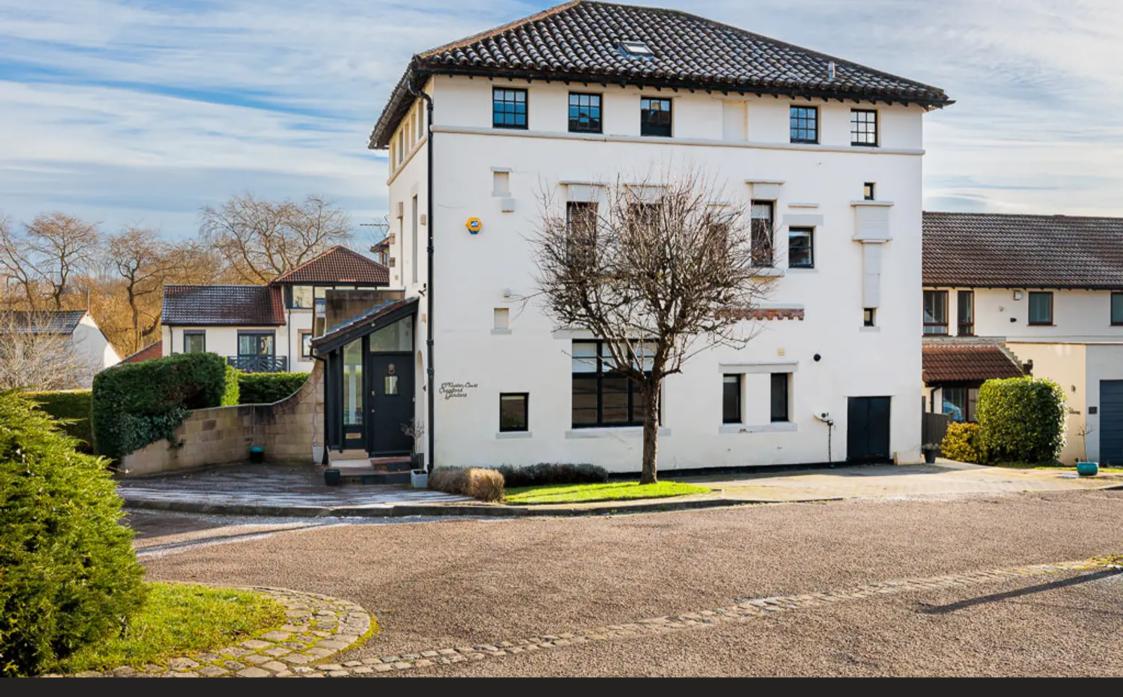

Cranford Gardens, 15 Ruskin Court, Knutsford - WA16 6HN

£975,000

## Cranford Gardens, 15 Ruskin Court

## Knutsford

A large detached and recently refurbished Italianate style period house, built by the eminent local architect Richard Harding Watt at the turn of the 20th Century, occupying a superb town centre location enjoying views towards Tatton Park, and offering spacious and versatile accommodation.

Council Tax band: G

Tenure: Freehold

EPC Energy Efficiency Rating: E

EPC Environmental Impact Rating: E

- Large detached period house in superb town centre location
- Built in 1904 by the famous local architect Richard Harding Watt
- Situated adjacent to King Street, enjoying views to Tatton Park
- Recently refurbished accommodation laid over four floors
- Stunning re fitted kitchen dining space
- Private landscaped garden & parking