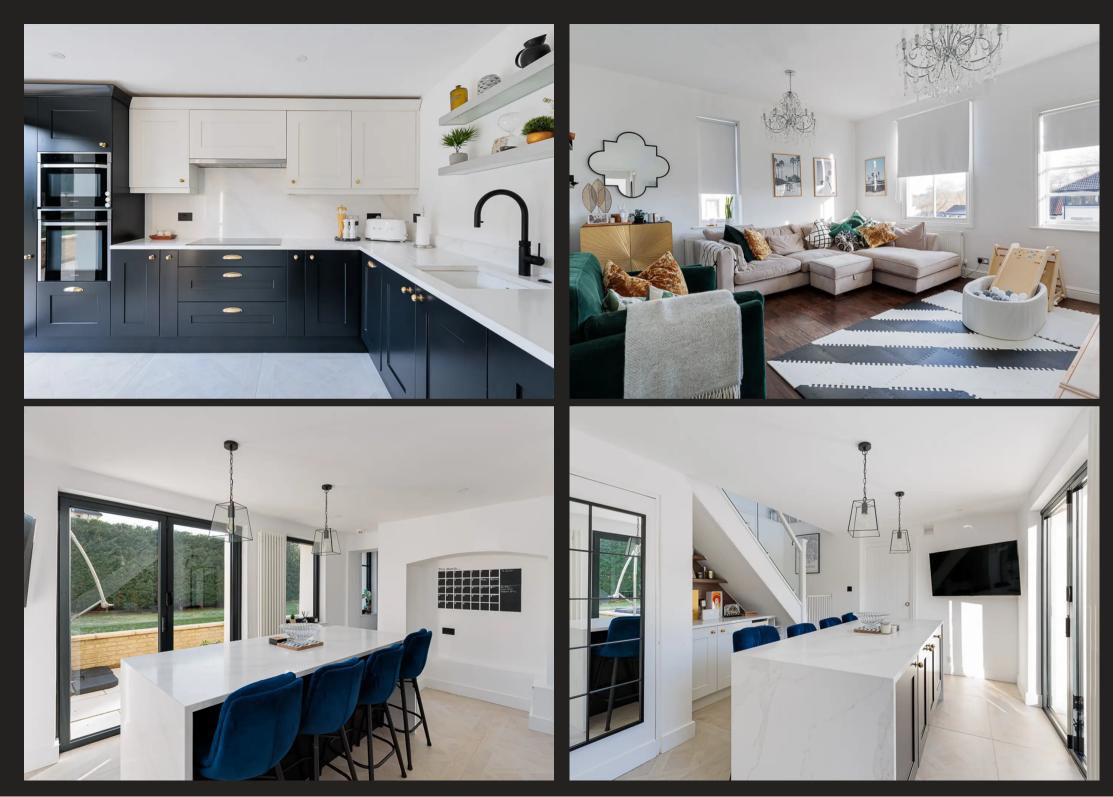

Council Tax band: G

Tenure: Freehold

EPC Energy Efficiency Rating: E

EPC Environmental Impact Rating: E

- Large detached period house in superb town centre location
- Built in 1904 by the famous local architect Richard Harding Watt
- Situated adjacent to King Street, enjoying views to Tatton Park
- Recently refurbished accommodation laid over four floors
- Stunning re fitted kitchen dining space
- Private landscaped garden & parking