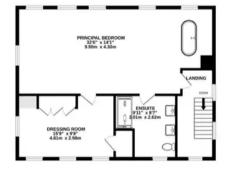

BASEMENT 420 sq.ft. (39.0 sq.m.) approx.

GROUND FLOOR 854 sq.ft. (79.3 sq.m.) approx.

> RECEPTION HALL 15'9" x 13'6" 4.81m x 4.12m

> > **4**004

BEDROOM SIRECEPTION ROOM 15'9" x 9'6" 4.81m x 2.90m

ENTRANCI

.

2ND FLOOR 774 sq.ft. (71.9 sq.m.) approx.

## TOTAL FLOOR AREA : 2812 sq.ft. (261.2 sq.m.) approx.

BEDROOM 4 16'1" x 10'0" 4.90m x 3.05m

SHOWER ROOM 9'4" x 8'8" 2.85m x 2.64m

Whilst every attempt has been made to ensure the accuracy of the floorplan contained here, measurements of doors, windows, rooms and any other items are approximate and no responsibility is taken for any error, omission or mis-statement. This plan is for illustrative purposes only and should be used as such by any prospective purchaser. The services, systems and appliances shown have not been tested and no guarantee as to their operability or efficiency can be given. Made with Metropix ©2024