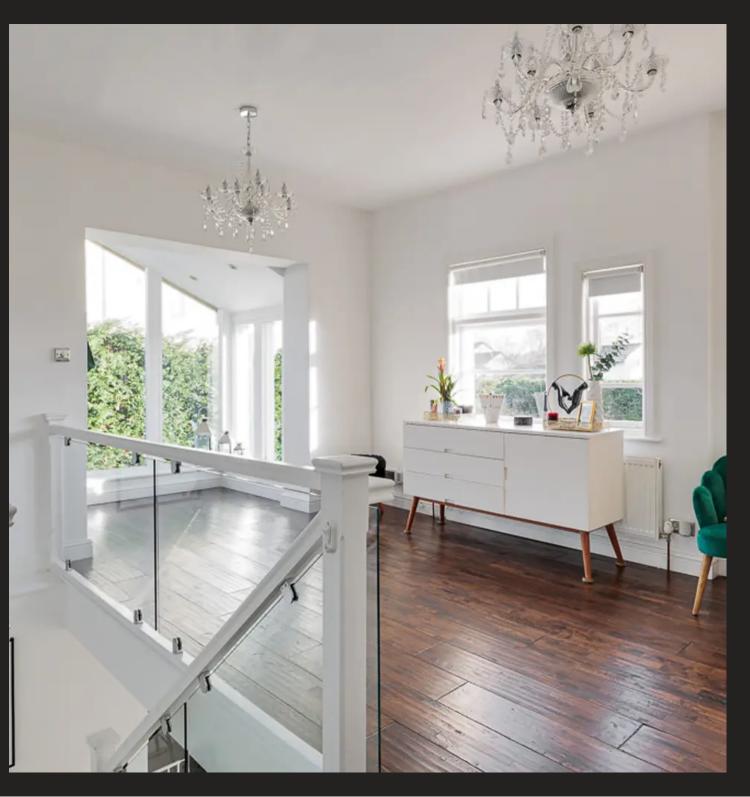

## Knutsford

A large detached and recently refurbished Italianate style period house, built by the eminent local architect Richard Harding Watt at the turn of the 20th Century, occupying a superb town centre location enjoying views towards Tatton Park, and offering spacious and versatile accommodation.

Council Tax band: G

Tenure: Freehold

EPC Energy Efficiency Rating: E

EPC Environmental Impact Rating: E

- Large detached period house in superb town centre location
- Built in 1904 by the famous local architect Richard Harding Watt
- Situated adjacent to King Street, enjoying views to Tatton Park
- Recently refurbished accommodation laid over four floors
- Stunning re fitted kitchen dining space
- Private landscaped garden & parking