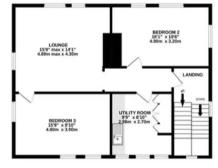

BASEMENT 420 sq.ft. (39.0 sq.m.) approx.

GROUND FLOOR 854 sq.ft. (79.3 sq.m.) approx.

> RECEPTION HALL 15'9" x 13'6" 4.81m x 4.12m

> > **4**004

BEDROOM SIRECEPTION ROOM 15'9" x 9'6" 4.81m x 2.90m

ENTRANCI

.

2ND FLOOR 774 sq.ft. (71.9 sq.m.) approx.

## TOTAL FLOOR AREA : 2812 sq.ft. (261.2 sq.m.) approx.

BEDROOM 4 16'1" x 10'0" 4.90m x 3.05m

SHOWER ROOM 9'4" x 8'8" 2.85m x 2.64m

Whilst every attempt has been made to ensure the accuracy of the floorplan contained here, measurements of doors, windows, rooms and any other items are approximate and no responsibility is taken for any error, omission or mis-statement. This plan is for illustrative purposes only and should be used as such by any prospective purchaser. The services, systems and appliances shown have not been tested and no guarantee as to their operability or efficiency can be given. Made with Metropix ©2024