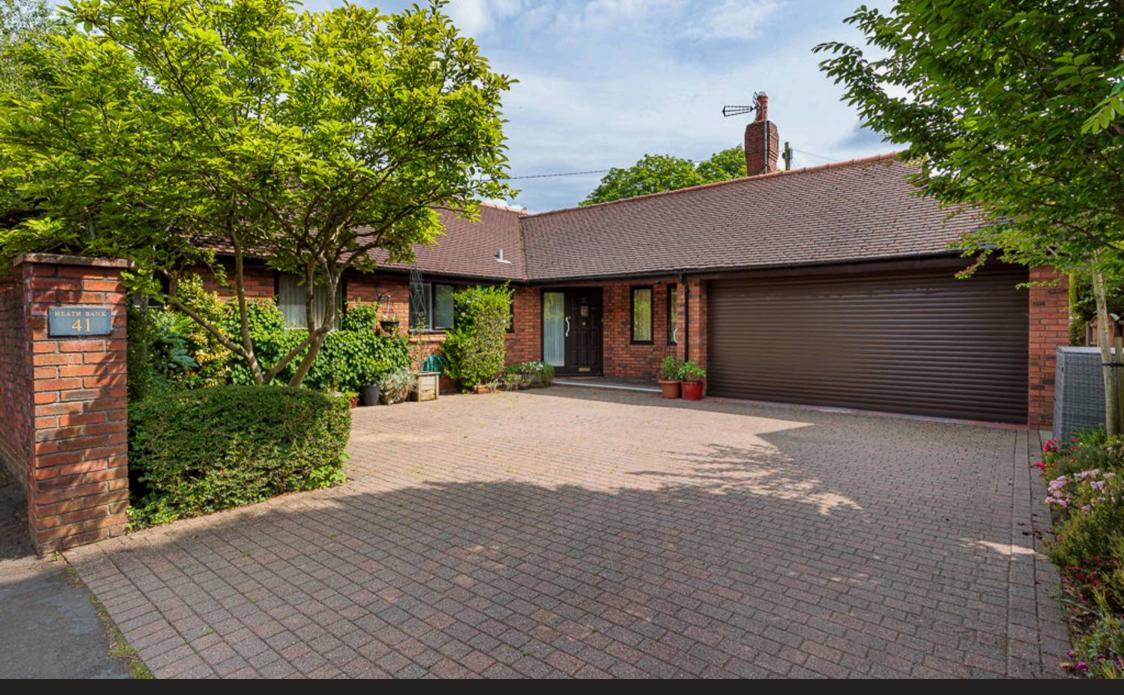

## 41 Westage Lane

**Great Budworth** 

Nestled within the picturesque landscape of the charming village of Great Budworth, this detached three-bedroom, two-bathroom bungalow offers a tranquil retreat with captivating views.

Tenure: Freehold

Local Authority: Cheshire West & Chester

Council Tax band: G

EPC Energy Efficiency Rating: D

**EPC Environmental Impact Rating: E** 

- Superb position in the picturesque village of Great Budworth
- Beautiful far-reaching views
- Light and spacious living accommodation
- Generously proportioned reception rooms and bedrooms
- Two bathrooms and an additional WC
- Double garage with electric roller door
- Lovely mature gardens
- No onward chain