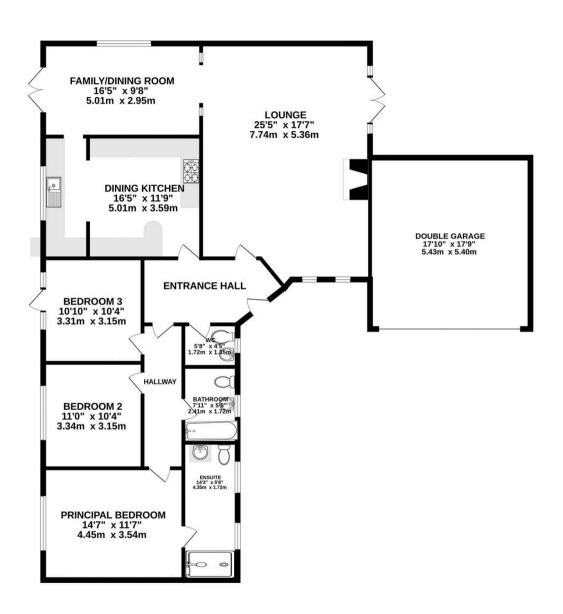

## 41 Westage Lane

**Great Budworth** 

Nestled within the picturesque landscape of the charming village of Great Budworth, this detached three-bedroom, two-bathroom bungalow offers a tranquil retreat with captivating views.

Tenure: Freehold

Local Authority: Cheshire West & Chester

Council Tax band: G

EPC Energy Efficiency Rating: D

**EPC Environmental Impact Rating: E** 

- Superb position in the picturesque village of Great Budworth
- Beautiful far-reaching views
- Light and spacious living accommodation
- Generously proportioned reception rooms and bedrooms
- Two bathrooms and an additional WC
- Double garage with electric roller door
- Lovely mature gardens
- No onward chain