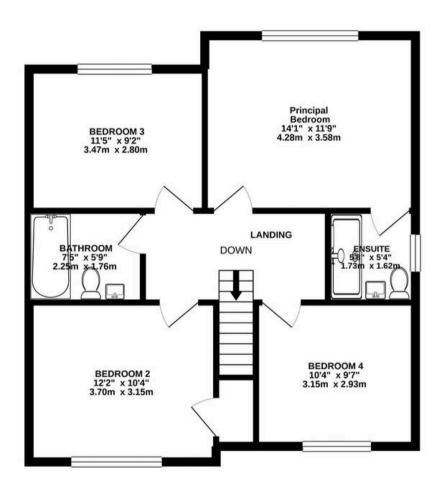

GROUND FLOOR 654 sq.ft. (60.8 sq.m.) approx.

1ST FLOOR 655 sq.ft. (60.8 sq.m.) approx.