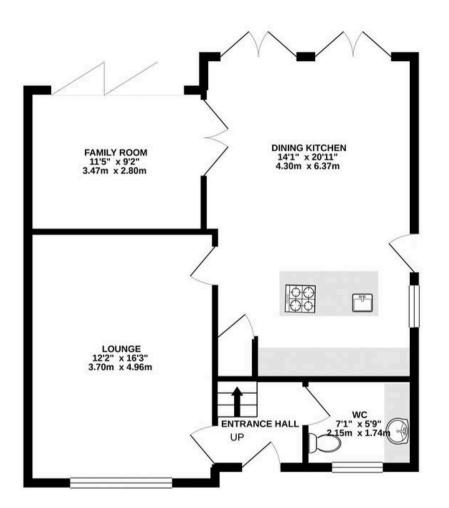

GROUND FLOOR 654 sq.ft. (60.8 sq.m.) approx.

1ST FLOOR 655 sq.ft. (60.8 sq.m.) approx.