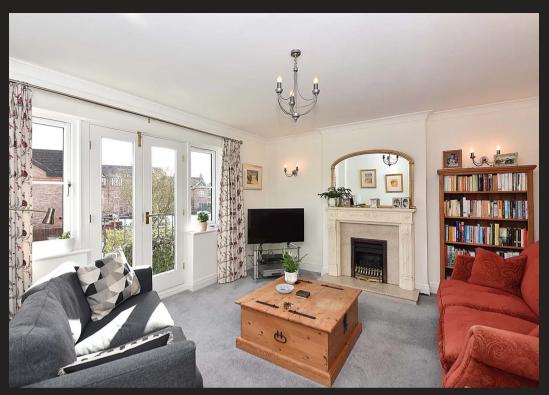

Entrance vestibule, a welcoming entrance hall, downstairs WC, spacious dining room, a breakfast kitchen, first floor lounge with Juliette balcony, three well-proportioned bedrooms, the largest of which has a modern ensuite shower room and the others are serviced by a modern family bathroom.