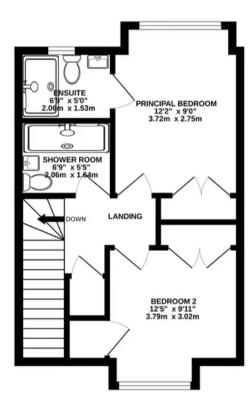

Entrance vestibule, a welcoming entrance hall, downstairs WC, spacious dining room, a breakfast kitchen, first floor lounge with Juliette balcony, three well-proportioned bedrooms, the largest of which has a modern ensuite shower room and the others are serviced by a modern family bathroom.

## TOTAL FLOOR AREA: 1086 sq.ft. (100.9 sq.m.) approx.

Whilst every attempt has been made to ensure the accuracy of the floorplan contained here, measurements of doors, windows, rooms and any other items are approximate and no responsibility is taken for any error, omission or mis-statement. This plan is for illustrative purposes only and should be used as such by any prospective purchaser. The services, systems and appliances shown have not been tested and no guarantee as to their operability or efficiency can be given.