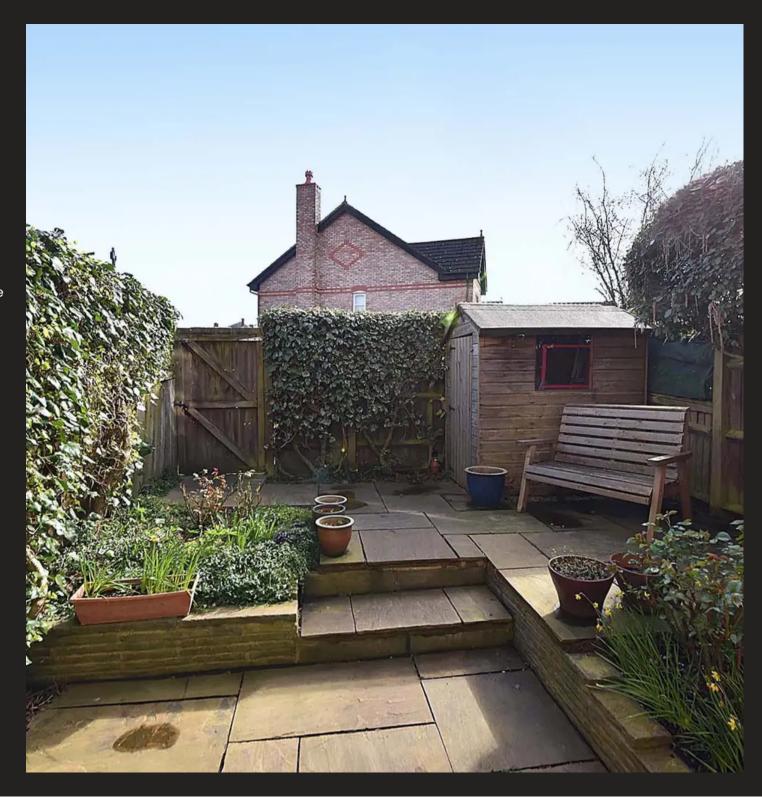

## Knutsford

An attractive town centre townhouse, providing well-presented accommodation over three floors, totalling to more than 1000 square feet. Set back from the road with a fair sized rear garden and parking for two cars immediately beyond, secured by electric gates.

Council Tax band: F

- Attractive three storey townhouse
- Pretty town centre location
- Southerly facing rear garden with good privacy
- Three bedrooms & Two bathrooms
- Secure gated parking to the rear
- Short walk from a selection of amenities, schools and transport links