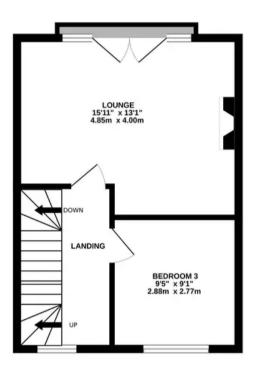

Entrance vestibule, a welcoming entrance hall, downstairs WC, spacious dining room, a breakfast kitchen, first floor lounge with Juliette balcony, three well-proportioned bedrooms, the largest of which has a modern ensuite shower room and the others are serviced by a modern family bathroom.

## TOTAL FLOOR AREA: 1086 sq.ft. (100.9 sq.m.) approx.

Whilst every attempt has been made to ensure the accuracy of the floorplan contained here, measurements of doors, windows, rooms and any other items are approximate and no responsibility is taken for any error, omission or mis-statement. This plan is for illustrative purposes only and should be used as such by any prospective purchaser. The services, systems and appliances shown have not been tested and no guarantee as to their operability or efficiency can be given.