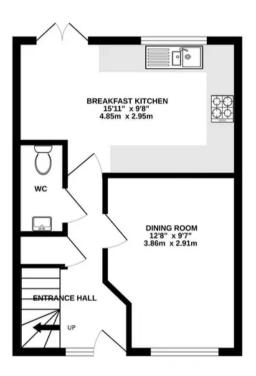

Entrance vestibule, a welcoming entrance hall, downstairs WC, spacious dining room, a breakfast kitchen, first floor lounge with Juliette balcony, three well-proportioned bedrooms, the largest of which has a modern ensuite shower room and the others are serviced by a modern family bathroom.

## TOTAL FLOOR AREA: 1086 sq.ft. (100.9 sq.m.) approx.

Whilst every attempt has been made to ensure the accuracy of the floorplan contained here, measurements of doors, windows, rooms and any other items are approximate and no responsibility is taken for any error, omission or mis-statement. This plan is for illustrative purposes only and should be used as such by any prospective purchaser. The services, systems and appliances shown have not been tested and no guarantee as to their operability or efficiency can be given.