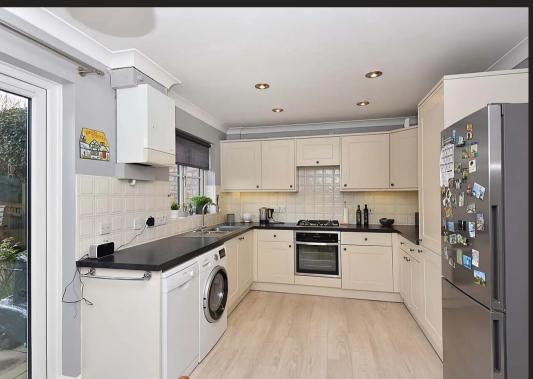

Entrance vestibule, a welcoming entrance hall, downstairs WC, spacious dining room, a breakfast kitchen, first floor lounge with Juliette balcony, three well-proportioned bedrooms, the largest of which has a modern ensuite shower room and the others are serviced by a modern family bathroom.