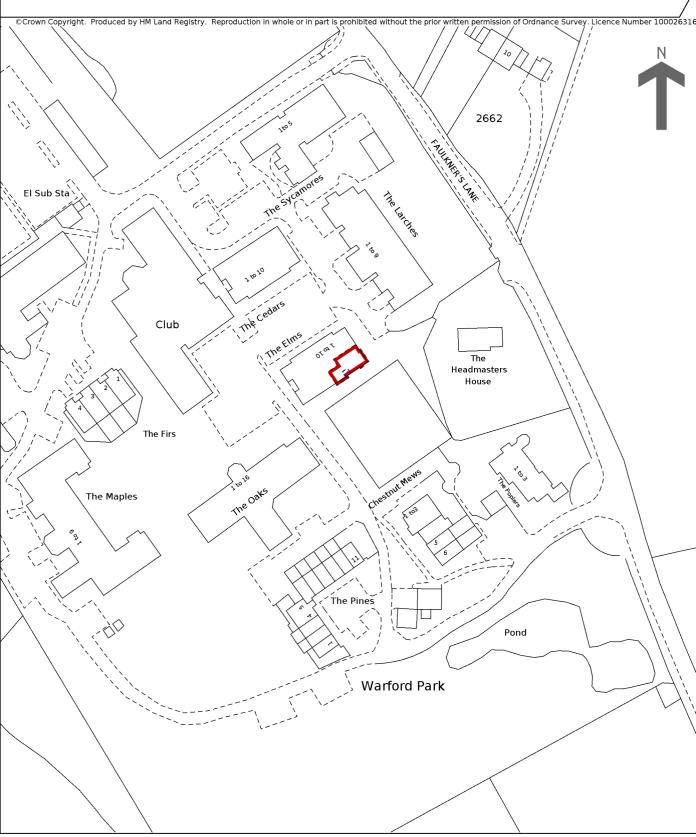

## HM Land Registry Current title plan

Title number CH495105
Ordnance Survey map reference SJ8078NW
Scale 1:1250 enlarged from 1:2500
Administrative area Cheshire East

This is a print of the view of the title plan obtained from HM Land Registry showing the state of the title plan on 03 March 2021 at 15:34:44. This title plan shows the general position, not the exact line, of the boundaries. It may be subject to distortions in scale. Measurements scaled from this plan may not match measurements between the same points on the ground.