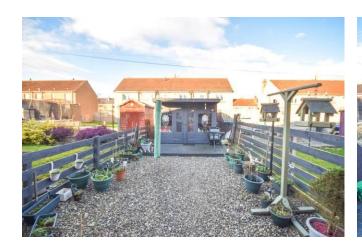

There is off-street parking to the front of the property with an easy to main to lawn.

The rear garden is enclosed with wooden summer house included in the sale with decking and gravel.

Gas central heating and double glazing throughout.