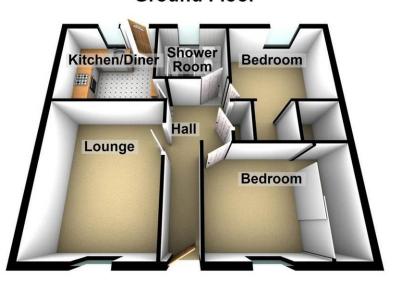

## Floorplans

**Ground Floor** 

### **ENTRANCE HALL**

11' 9999" x 4' 4" (257.33m x 1.32m)

### LOUNGE

14'7" x 12'2" (4.44m x 3.71m)

### KITCHEN/DINER

12'7" x 9' 2" (3.84m x 2.79m)

### **BEDROOM**

12' 2" x 10' (3.71m x 3.05m)

### **BEDROOM**

11' 3" x 10' 1" (3.43m x 3.07m)

### SHOWER ROOM

6'1"x5'9" (1.85m x 1.75m)

PLEASE NOTE: These particulars whilst believed to be accurate are set out as a general outline only for guidance and do not constitute any part of an offer or contract intending, purchasers should not rely on them as statements or representations of fact, but must satisfy themselves by inspection or otherwise as to their accuracy. No person in this firm's employment has the authority to make or give representation or warranty in respect of the property. All room sizes are approximate and for general guidance only. They cannot be relied upon for fitting carpets, fumiture etc.