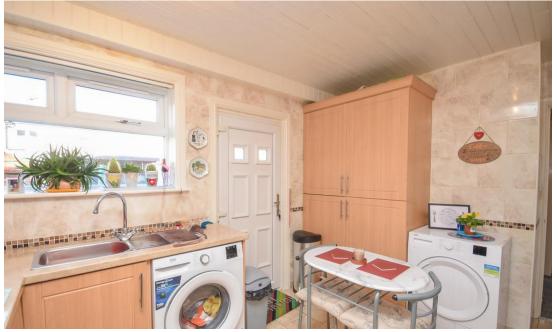

commuting to all major cities within the central belt of Scotland.













# Property Summary

Next Home are delighted to bring to the market this spacious 2 bedroom ground floor apartment situated in a sought after area of Perth.

The property is ideal for a host of buyers with accommodation set over 1 level comprising: Entrance Hall with storage, spacious lounge with room for a variety of free-standing furniture, tastefully decorate kitchen which gives access to the rear garden, 2 double bedrooms with built in storage and a modern shower room.

There is off-street parking to the front of the property with an easy to main to lawn.

The rear garden is enclosed with wooden summer house included in the sale with decking and gravel.

Gas central heating and double glazing throughout.





### Key property features

- **⋖** Good Storage
- 2 double bedrooms
- **∀** Well presented
- **У** Ideal for a first-time buyer
- ✓ Off-street parking
- ✓ Gas central heating
- ✓ Front and back door
- **♥** Close to local amenities
- **♥** Spacious rooms throughout
- **У** Summer house





















## Floorplans

**Ground Floor** 









### Property Room sizes

### **ENTRANCE HALL**

11' 9999" x 4' 4" (257.33m x 1.32m)

### LOUNGE

14'7" x 12'2" (4.44m x 3.71m)

### KITCHEN/DINER

12'7" x 9' 2" (3.84m x 2.79m)

### **BEDROOM**

12' 2" x 10' (3.71m x 3.05m)

### **BEDROOM**

11' 3" x 10' 1" (3.43m x 3.07m)

### SHOWER ROOM

6'1"x5'9" (1.85m x 1.75m)

PLEASE NOTE: These particulars whilst believed to be accurate are set out as a general outline only for guidance and do not const