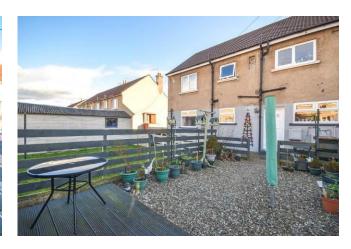

There is off-street parking to the front of the property with an easy to main to lawn.

The rear garden is enclosed with wooden summer house included in the sale with decking and gravel.

Gas central heating and double glazing throughout.