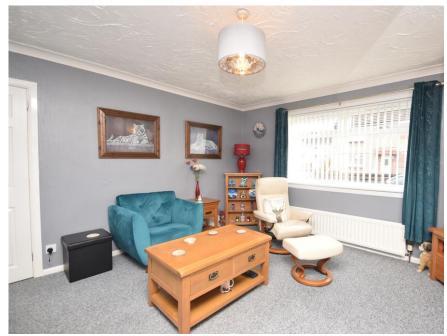

dation set over 1 level comprising: Entrance Hall with storage, spacious lounge with room for a variety of free-standing furniture, tastefully decorate kitchen which gives access to the rear garden, 2 double bedrooms with built in storage and a modern shower room.

There is off-street parking to the front of the property with an easy to main to lawn.

The rear garden is enclosed with wooden summer house included in the sale with decking and gravel.

Gas central heating and double glazing throughout.





### Key property features

- **⋖** Good Storage
- 2 double bedrooms
- **∀** Well presented
- **У** Ideal for a first-time buyer
- ✓ Off-street parking
- ✓ Gas central heating
- ✓ Front and back door
- **♥** Close to local amenities
- **♥** Spacious rooms throughout
- **У** Summer house





















## Floorplans

**Ground Floor** 









### Property Room sizes

### **ENTRANCE HALL**

11' 9999" x 4' 4" (257.33m x 1.32m)

### LOUNGE

14'7" x 12'2" (4.44m x 3.71m)

### KITCHEN/DINER

12'7" x 9' 2" (3.84m x 2.79m)

### **BEDROOM**

12' 2" x 10' (3.71m x 3.05m)

### **BEDROOM**

11' 3" x 10' 1" (3.43m x 3.07m)

### SHOWER ROOM

6'1"x5'9" (1.85m x 1.75m)

PLEASE NOTE: These particulars whilst believed to be accurate are set out as a general outline only for guidance and do not constitute any part of an offer or contract intending, purchasers should not rely on them as statements or representations of fact, but must satisfy themselves by inspection or otherwise as to their accuracy. No person in this firm's employment has the authority to make or give representation or