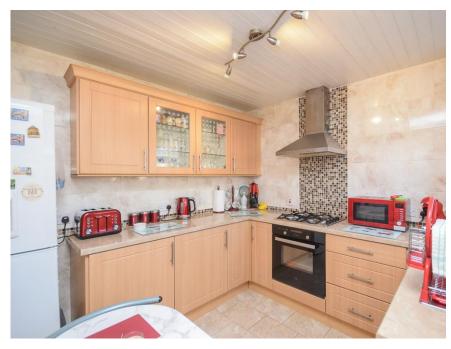

modation set over 1 level comprising: Entrance Hall with storage, spacious lounge with room for a variety of free-standing furniture, tastefully decorate kitchen which gives access to the rear garden, 2 double bedrooms with built in storage and a modern shower room.

There is off-street parking to the front of the property with an easy to main to lawn.

The rear garden is enclosed with wooden summer house included in the sale with decking and gravel.

Gas central heating and double glazing throughout.





### Key property features

- **⋖** Good Storage
- 2 double bedrooms
- **∀** Well presented
- **У** Ideal for a first-time buyer
- ✓ Off-street parking
- ✓ Gas central heating
- ✓ Front and back door
- **♥** Close to local amenities
- **♥** Spacious rooms throughout
- **У** Summer house





















## Floorplans

**Ground Floor** 









### Property Room sizes

### **ENTRANCE HALL**

11' 9999" x 4' 4" (257.33m x 1.32m)

### LOUNGE

14'7" x 12'2" (4.44m x 3.71m)

### KITCHEN/DINER

12'7" x 9' 2" (3.84m x 2.79m)

### **BEDROOM**

12' 2" x 10' (3.71m x 3.05m)

### **BEDROOM**

11' 3" x 10' 1" (3.43m x 3.07m)

### SHOWER ROOM

6'1"x5'9" (1.85m x 1.75m)

PLEASE NOTE: These particulars whilst believed to be accurate are set out as a general outline only for guidance and do not constitute any part of an offer or contract intending, purchasers should not rely on them as statements or representations of fact, but must satisfy themselves by inspection or otherwise as to their accuracy. No person in this firm's employment has the authority to make or give representation o