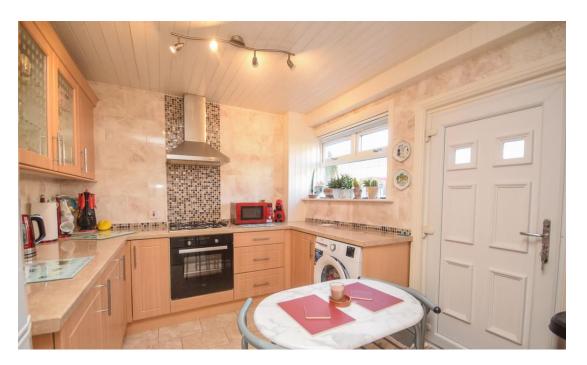

# Property Summary

Next Home are delighted to bring to the market this spacious 2 bedroom ground floor apartment situated in a sought after area of Perth.

The property is ideal for a host of buyers with accommodation set over 1 level comprising: Entrance Hall with storage, spacious lounge with room for a variety of free-standing furniture, tastefully decorate kitchen which gives access to the rear garden, 2 double bedrooms with built in storage and a modern shower room.

### KITCHEN/DINER

12'7" x 9' 2" (3.84m x 2.79m)