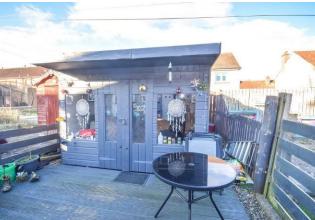

There is off-street parking to the front of the property with an easy to main to lawn.

The rear garden is enclosed with wooden summer house included in the sale with decking and gravel.

Gas central heating and double glazing throughout.