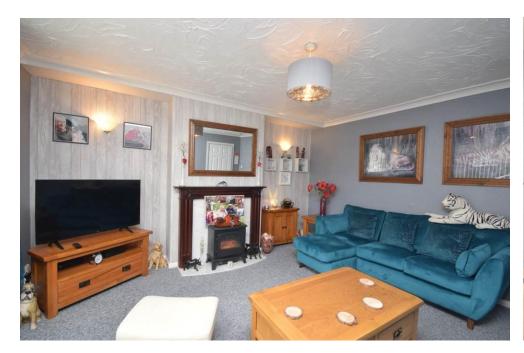

# Property Summary

Next Home are delighted to bring to the market this spacious 2 bedroom ground floor apartment situated in a sought after area of Perth.

The property is ideal for a host of buyers with accommodation set over 1 level comprising: Entrance Hall with storage, spacious lounge with room for a variety of free-standing furniture, tastefully decorate kitchen which gives access to the rear garden, 2 double bedrooms with built in storage and a modern shower room.

There is off-street parking to the front of the property with an easy to main to lawn.

The rear garden is enclosed with wooden summer house included in the sale with decking and gravel.

Gas central heating and double glazing throughout.