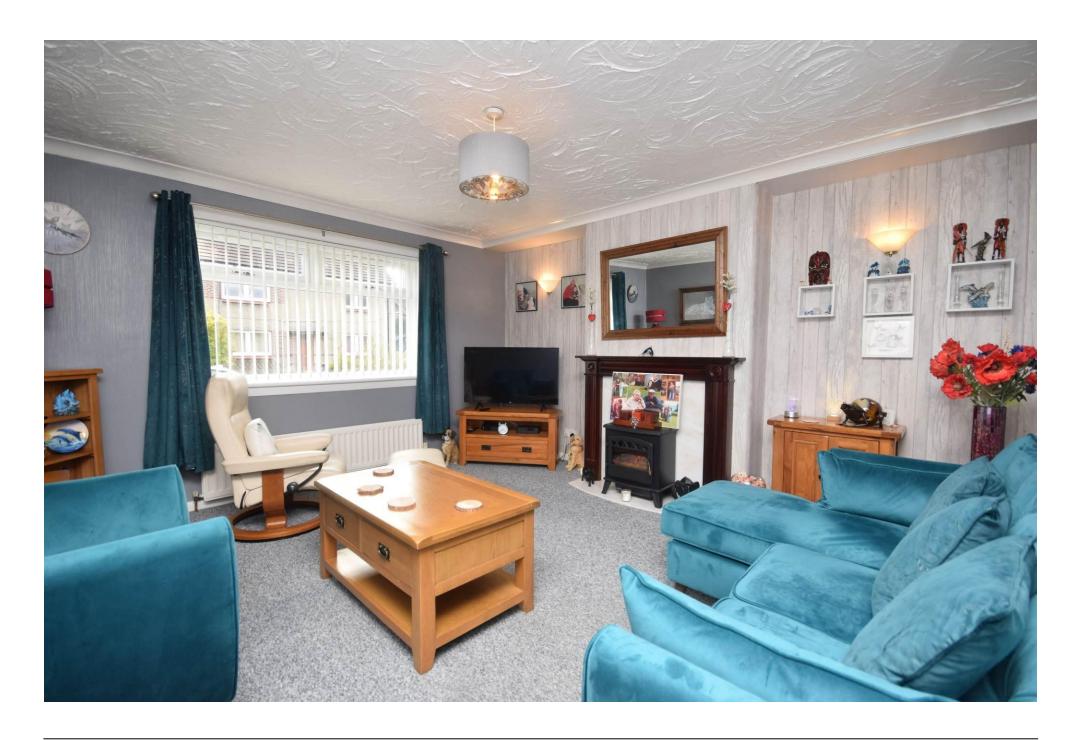

tion set over 1 level comprising: Entrance Hall with storage, spacious lounge with room for a variety of free-standing furniture, tastefully decorate kitchen which gives access to the rear garden, 2 double bedrooms with built in storage and a modern shower room.

There is off-street parking to the front of the property with an easy to main to lawn.

The rear garden is enclosed with wooden summer house included in the sale with decking and gravel.

Gas central heating and double glazing throughout.





### Key property features

- **⋖** Good Storage
- 2 double bedrooms
- **∀** Well presented
- **У** Ideal for a first-time buyer
- ✓ Off-street parking
- ✓ Gas central heating
- ✓ Front and back door
- **♥** Close to local amenities
- **♥** Spacious rooms throughout
- **У** Summer house





















## Floorplans

**Ground Floor** 









### Property Room sizes

### **ENTRANCE HALL**

11' 9999" x 4' 4" (257.33m x 1.32m)

### LOUNGE

14'7" x 12'2" (4.44m x 3.71m)

### KITCHEN/DINER

12'7" x 9' 2" (3.84m x 2.79m)

### **BEDROOM**

12' 2" x 10' (3.71m x 3.05m)

### **BEDROOM**

11' 3" x 10' 1" (3.43m x 3.07m)

### SHOWER ROOM

6'1"x5'9" (1.85m x 1.75m)

PLEASE NOTE: These particulars whilst believed to be accurate are set out as a general outline only for guidance and do not constitute any part of an offer or contract intending, purchasers should not rely on them as statements or representations of fact, but must satisfy themselves by inspection or otherwise as to their accuracy. No person in this firm's employment has the authority to make or give representation or wa