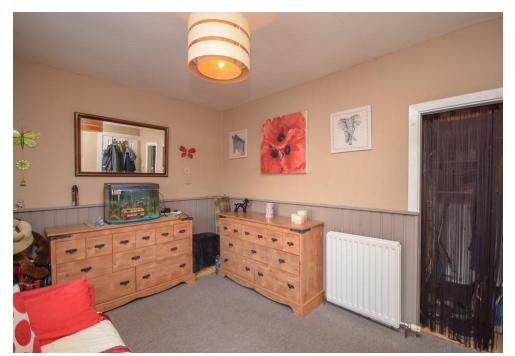

### **BEDROOM**

12' 2" x 10' (3.71m x 3.05m)

### **BEDROOM**

11' 3" x 10' 1" (3.43m x 3.07m)