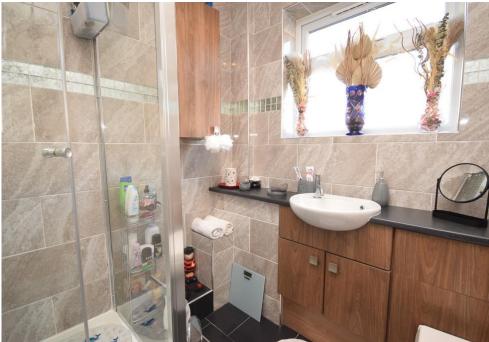

### SHOWER ROOM

6'1"x5'9" (1.85m x 1.75m)

PLEASE NOTE: These particulars whilst believed to be accurate are set out as a general outline only for guidance and do not constitute any part of an offer or contract intending, purchasers should not rely on them as statements or representations of fact, but must satisfy themselves by inspection or otherwise as to their accuracy. No person in this firm's employment has the authority to make or give representation or warranty in respect of the property. All room sizes are approximate and for general guidance only. They cannot be relied upon for fitting carpets, fumiture etc.