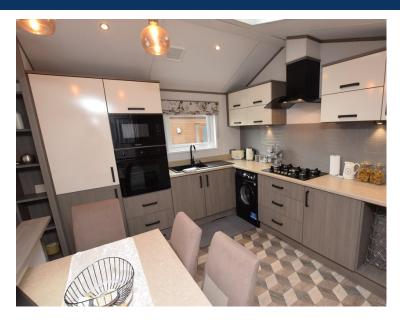

## KITCHEN AREA

### 12' 8" x 9' 9" (3.86m x 2.97m)

A tastefully decorated and modern kitchen fitted with wooden effect wall and base units with contrasting work surfaces and complementary tiling to the splash back areas. The kitchen has fully integrated appliances including a fridge-freezer, microwave, 5 ring gas hob with extractor above and gas oven with grill. There is a 1½ sink with drainer unit and window above. Breakfast bar and space for a dining table and chairs. Attractive vinyl flooring. Radiator. A Velux window brings additional light to the area.