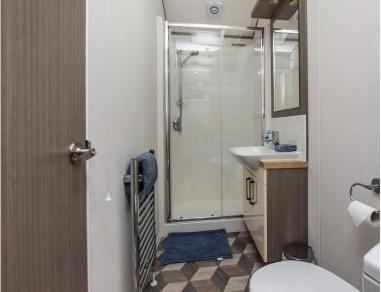

## **SHOWER ROOM**

# 6' 7" x 3' 5" (2.01m x 1.04m)

The shower room can be accessed from Bedroom 2 or from the hall. There is a Velux window letting plenty of natural light into the room. 3 piece suite comprises WC, wash hand basin with splash back tiling and storage beneath and mirror above and shower unit. Extractor fan. Vinyl flooring. Ladder radiator.