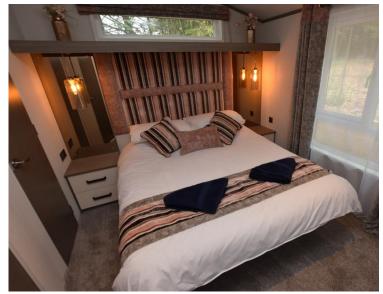

#### **BEDROOM 1**

## 10' 7" x 8' 7" (3.23m x 2.62m)

Well presented double bedroom with dual aspect windows to the side and the rear allowing plenty of natural light into the room. Space for free-standing furniture. Carpet. Radiator. A large built-in cupboard with hanging rail, light and shelving.