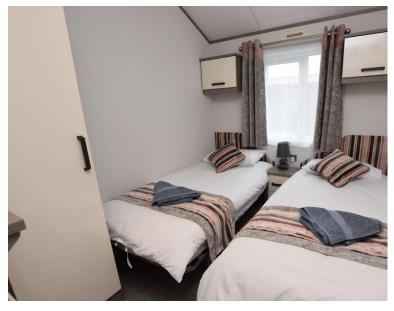

#### **BEDROOM 2**

## 8' 8" x 7' 1" (2.64m x 2.16m)

Double bedroom with a side-facing window and space for freestanding furniture. Carpet. Radiator. Tasteful neutral décor. Access to shower room.