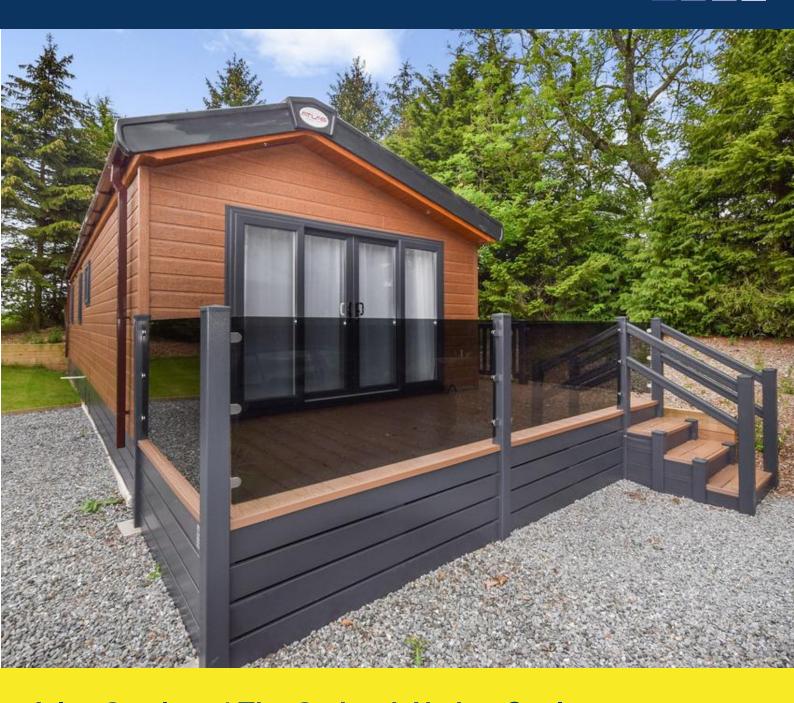

Atlas Ovation, 4 The Orchard, Nether Coul, Auchterarder, PH3 1ET

# Offers Over £79,950

The property occupies a sought-after end plot in a quiet lodge park.

The lodge is immaculately presented with accommodation over one floor, comprising open-plan kitchen and lounge, shower room, twin bedroom and master bedroom with ensuite. There is double glazing throughout, and the property benefits from central heating.

A gravel drive offers space for car parking, and the property is surrounded by well-maintained grounds.

#### **EXTERNAL**

To the front of the property there is PVC decking surrounding the lodge which requires only minimal maintenance. The decking area leading from the lounge has a low glass-effect safety surround and there are steps with a handrail leading to the gravelled parking area.