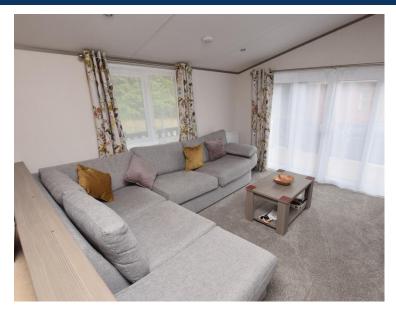

#### **LOUNGE AREA**

## 12' 8" x 12' 4" (3.86m x 3.76m)

A very bright and spacious room with double sliding French doors which lead to a UPVC decking area. The lounge fits a large corner sofa and has built-in shelving units and a feature electric fireplace. Carpet. Radiator. Window to the side.