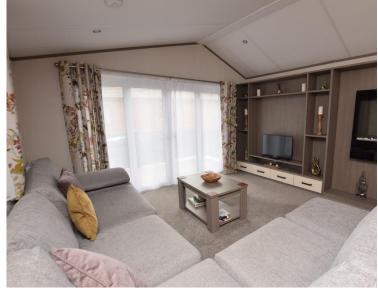

#### **LOUNGE AREA**

## 12' 8" x 12' 4" (3.86m x 3.76m)

A very bright and spacious room with double sliding French doors which lead to a UPVC decking area. The lounge fits a large corner sofa and has built-in shelving units and a feature electric fireplace. Carpet. Radiator. Window to the side.